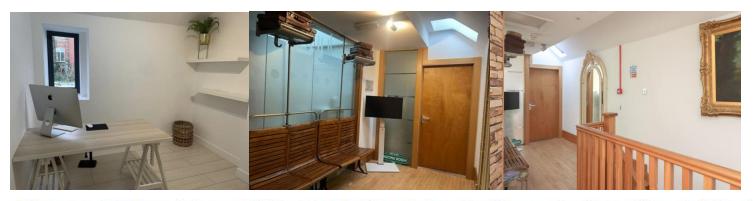

## SERVICED OFFICE SUITES TO LET

- All Inclusive Rents
  - Flexible Terms

A former stables converted into serviced office space comprising spot and wall mounted lighting, plastered walls/ceilings and wood laminate flooring. The building benefits from electric gates and security fob entrance systems.

## **Tenure/Terms**

The accommodation is available on an all-inclusive basis for a flexible term to be negotiated.

There is also an opportunity to hire desk space by the hour, half-day or day.

Further information available upon request.