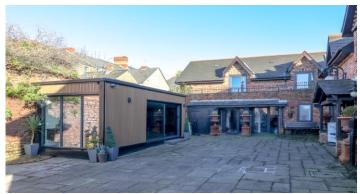

## SERVICED OFFICE SUITES TO LET

- All Inclusive Rents
  - Flexible Terms

A former stables converted into serviced office space comprising spot and wall mounted lighting, plastered walls/ceilings and wood laminate flooring. The building benefits from electric gates and security fob entrance systems.

### Location

Barry is a seaside town overlooking the Severn estuary within the Vale of Glamorgan.

The subject property is situated to a prominent position on Castleland Street, within close proximity to the retail/commercial centre of Barry, which is situated along Holton Road being the main retail/pedestrianised street, located to the fringe of Barry Town Centre