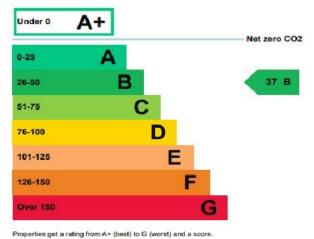

| Tenure                      | Freehold      |
|-----------------------------|---------------|
| Energy Efficiency Rating    | 37 : B        |
| Floor Area Total<br>65.6 sq | m (706 sq ft) |
| Viewing By appoint          | ment only     |

## **Energy Performance Certificate**

The subject property has an EPC rating of:

#### Energy Efficiency Rating

Copy certificate available on request.

### VAT

All figures are quoted exclusive of V.A.T. where applicable.

37: B

## The Stables, Castleland Street, Barry. CF63 4LL

Promop © Crown Copyright and database rights 2025. OS AC0000813445 Plotted Scale - 1:6000. Paper Size – A4

mgy

mgy.co.uk

The better the rating and score, the lower your property's carbon emissions are likely to be.