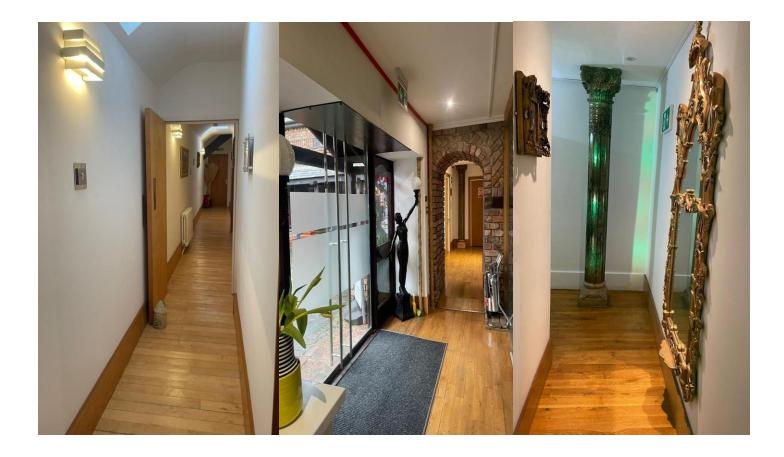

## SERVICED OFFICE SUITES TO LET

- All Inclusive Rents
  - Flexible Terms

A former stables converted into serviced office space comprising spot and wall mounted lighting, plastered walls/ceilings and wood laminate flooring. The building benefits from electric gates and security fob entrance systems.