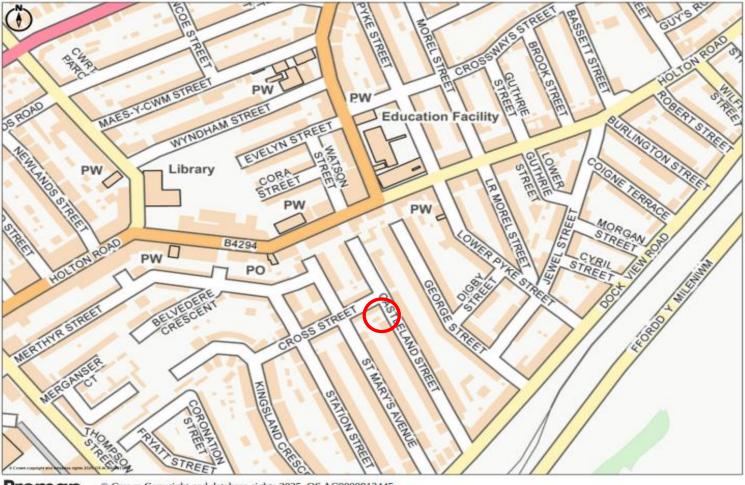

### Location

Barry is a seaside town overlooking the Severn estuary within the Vale of Glamorgan.

The subject property is situated to a prominent position on Castleland Street, within close proximity to the retail/commercial centre of Barry, which is situated along Holton Road being the main retail/pedestrianised street, located to the fringe of Barry Town Centre

## The Stables, Castleland Street, Barry. CF63 4LL

Promop © Crown Copyright and database rights 2025. OS AC0000813445 Plotted Scale - 1:6000. Paper Size – A4

mgy

mgy.co.uk

The better the rating and score, the lower your property's carbon emissions are likely to be.