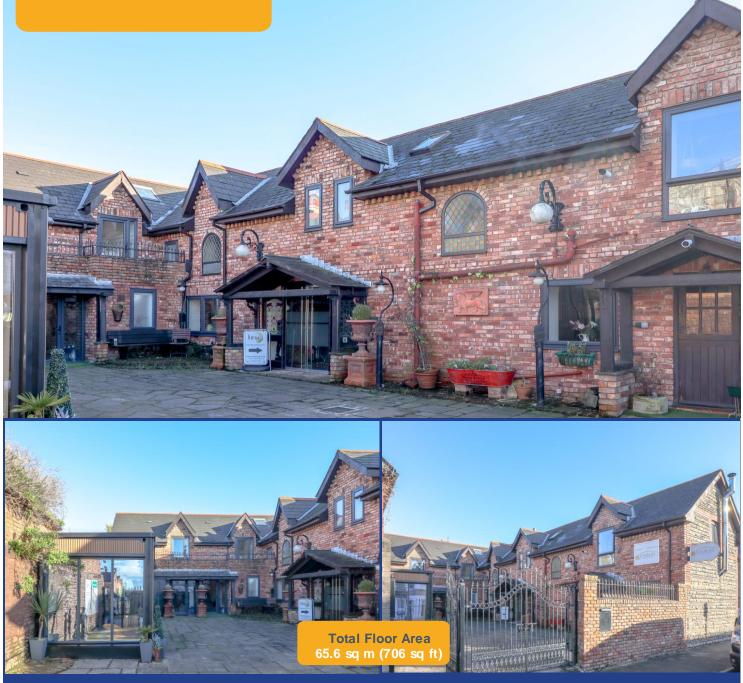

## SERVICED OFFICE SUITES TO LET

- All Inclusive Rents
  - Flexible Terms

A former stables converted into serviced office space comprising spot and wall mounted lighting, plastered walls/ceilings and wood laminate flooring. The building benefits from electric gates and security fob entrance systems.

### Accommodation

| Office Suite 1              | 28.8 sq.m. | (310 sq.ft.) |
|-----------------------------|------------|--------------|
| Office Suite 2              | 36.8 sq.m. | (396 sq.ft)  |
| TOTAL FLOOR AREA AVAILABLE: |            |              |

65.6 sq m (706 sq ft)