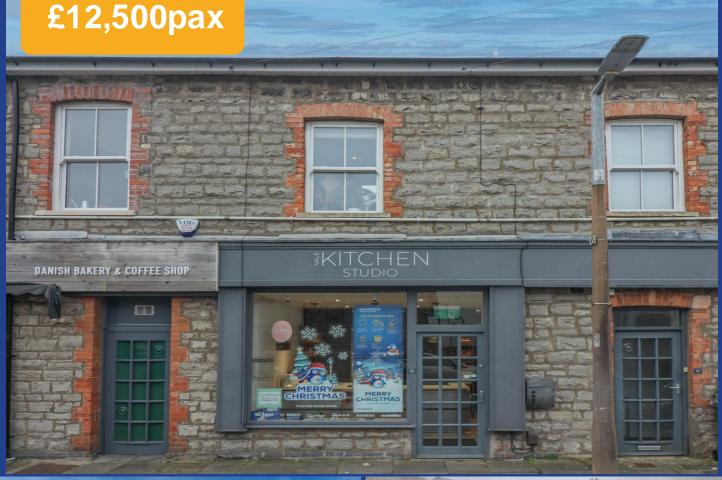

# 31b Ludlow Street,

Penarth. CF64 1EX

Estate Agents and Chartered Surveyors

# OFFICE/RETAIL UNIT TO LET

- Located close to the town centre of Penarth
- Suitable for retail/office use

# **Property Description**

Showroom office space offering glazed frontage.

The unit benefits from spot lighting, tiled flooring. W.C. facility to rear.

Tenure Leasehold

Energy Efficiency Rating 55 : C

Floor Area Approx 40 sq.m (430 sq.ft)

The subject property is situated to a prominent position on Ludlow Street located close to the Penarth Town Centre, within close proximity to Plassey St, High St, Albert Rd and Windsor Road which runs directly through the town centre.