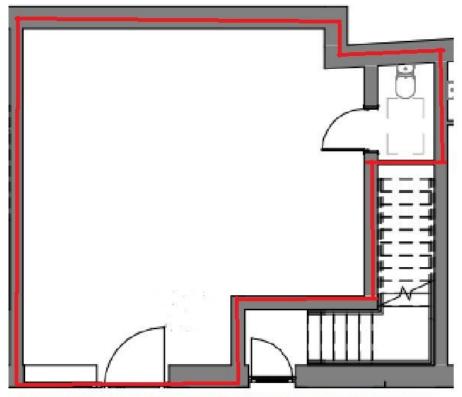

### **Accommodation**

The accommodation briefly comprises:

Ground Floor Total Area 40 sq.m. (430 sq.ft.)

## Penarth. CF64 1EX

PLEASE NOTE PLANS ARE NOT DRAWN TO SCALE AND ARE FOR IDENTIFICATION PURPOSES

Properties get a rating from A+ (best) to G (worst) and a score.

The better the rating and score, the lower your property's carbon emissions are likely to be.