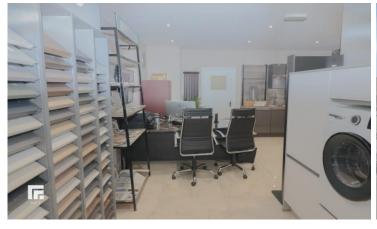

# **Property Description**

Showroom office space offering glazed frontage.

The unit benefits from spot lighting, tiled flooring. W.C. facility to rear.

Tenure Leasehold

Energy Efficiency Rating 55 : C

Floor Area Approx 40 sq.m (430 sq.ft)

### **Accommodation**

The accommodation briefly comprises:

Ground Floor Total Area 40 sq.m. (430 sq.ft.)