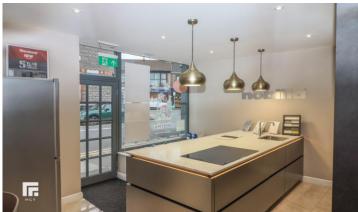

# **Property Description**

Showroom office space offering glazed frontage.

The unit benefits from spot lighting, tiled flooring. W.C. facility to rear.

Tenure Leasehold

Energy Efficiency Rating 55 : C

Floor Area Approx 40 sq.m (430 sq.ft)

### **Accommodation**

The accommodation briefly comprises:

Ground Floor Total Area 40 sq.m. (430 sq.ft.)