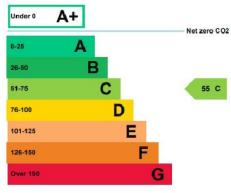

# **Property Description**

Showroom office space offering glazed frontage.

The unit benefits from spot lighting, tiled flooring. W.C. facility to rear.

Tenure Leasehold

Energy Efficiency Rating 55 : C

Floor Area Approx 40 sq.m (430 sq.ft)

### **Energy Performance Certificate**

The property has an EPC rating of:

**Energy Efficiency Rating** 

55 : C

Copy certificate available on request.