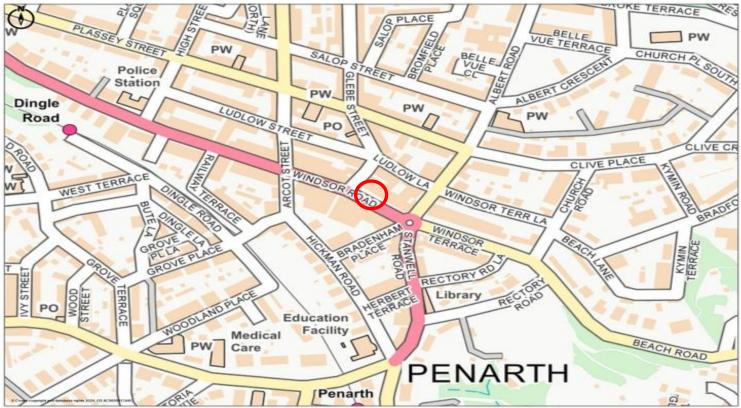

### Location

Penarth is a seaside town overlooking the Severn Estuary within the Vale of Glamorgan, and is situated approximately 5 miles south west of Cardiff City Centre.

There is relatively swift access to the M4 via Cogan Spur (A4044) the Grangetown link road dual carriageway (A4232) which leads to Junction 33 via Culverhouse Cross.

The subject property is situated to a prominent position on Ludlow Street located close to the Penarth Town Centre, within close proximity to Plassey St, High St, Albert Rd and Windsor Road which runs directly through the town centre.

# Penarth. CF64 1EX

Promop © Crown Copyright and database rights 2024. OS AC0000813445

LANDMARK INFORMATION Plotted Scale - 1:5000. Paper Size – A4