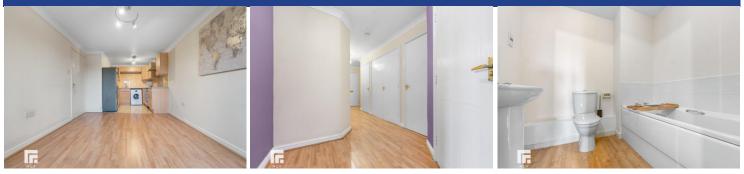

#### **ENTRANCE HALL**

Entered via wooden door, with security spy hole. Wall mounted entry phone system. Extremely spacious hall. Laminate wood effect flooring. Wall mounted storage heater. Three storage cupboards, one housing hot water tank. Coving to ceiling. Doors leading to all rooms.

#### LOUNGE/DINER

13' 1" x 9' 8" (4.01m x 2.97m) Double glazed uPVC windows to front aspect. Laminate wood effect flooring. Wall mounted storage heater. Air conditioning unit. TV aerial point. Telephone point. Coving to ceiling. Open plan living.

#### BATHROOM

Vinyl flooring. Part tiled walls. Panelled bath. Pedestal wash hand basin. W.C. Heater. Extractor fan. Shaver point.