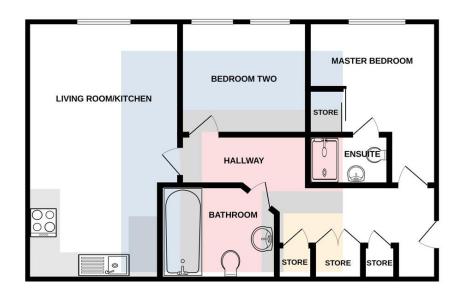

#### **ENTRANCE HALL**

Entered via wooden door, with security spy hole. Wall mounted entry phone system. Extremely spacious hall. Laminate wood effect flooring. Wall mounted storage heater. Three storage cupboards, one housing hot water tank. Coving to ceiling. Doors leading to all rooms.

#### LOUNGE/DINER

13' 1" x 9' 8" (4.01m x 2.97m) Double glazed uPVC windows to front aspect. Laminate wood effect flooring. Wall mounted storage heater. Air conditioning unit. TV aerial point. Telephone point. Coving to ceiling. Open plan living.

**KITCHEN** 

7' 8" x 7' 8" (2.36m x 2.34m) Fitted kitchen with wall and base units and work surfaces incorporating stainless steel sink. Ample storage. Vinyl flooring. Part tiled walls. Built in oven, four ring electric hob and stainless steel extractor hood over. Splash back. Plinth heater. Space for fridge freezer and washer/dryer. Coving to ceiling.

#### MASTER BEDROOM

12' 2" x 10' 2" (3.73m x 3.12m) Double glazed uPVC windows to front aspect. Laminate wood effect flooring. Built in double wardrobe, with sliding doors. TV aerial point. Wall mounted electric panel heater. Air conditioning unit. Coving to ceiling. Door leading to:-

#### **EN-SUITE**

Laminate wood effect flooring. Part tiled walls. Shower cubicle. Pedestal wash hand basin. Wall mounted mirror. W.C. Shaver point.

#### **BEDROOM TWO**

10' 5" x 9' 10" (3.20m x 3.00m) Double glazed uPVC windows to front aspect. Double bedroom. Laminate wood effect flooring. Wall mounted electric panel heater. Air conditioning unit. Coving to ceiling.

#### BATHROOM

Vinyl flooring. Part tiled walls. Panelled bath. Pedestal wash hand basin. W.C. Heater. Extractor fan. Shaver point.

#### PARKING

Two allocated parking spaces.

### Beaufort Square, Pengam Green, Cardiff, CF24 2TT

**GROUND FLOOR** 