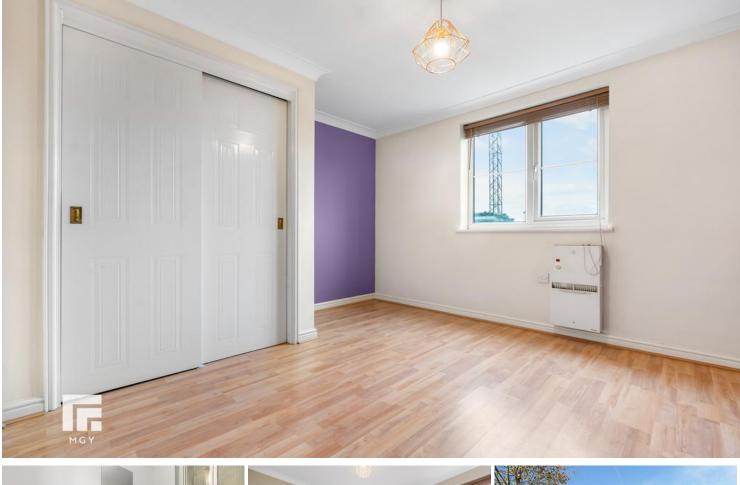

#### MASTER BEDROOM

12' 2" x 10' 2" (3.73m x 3.12m) Double glazed uPVC windows to front aspect. Laminate wood effect flooring. Built in double wardrobe, with sliding doors. TV aerial point. Wall mounted electric panel heater. Air conditioning unit. Coving to ceiling. Door leading to:-

#### **BEDROOM TWO**

10' 5" x 9' 10" (3.20m x 3.00m) Double glazed uPVC windows to front aspect. Double bedroom. Laminate wood effect flooring. Wall mounted electric panel heater. Air conditioning unit. Coving to ceiling.