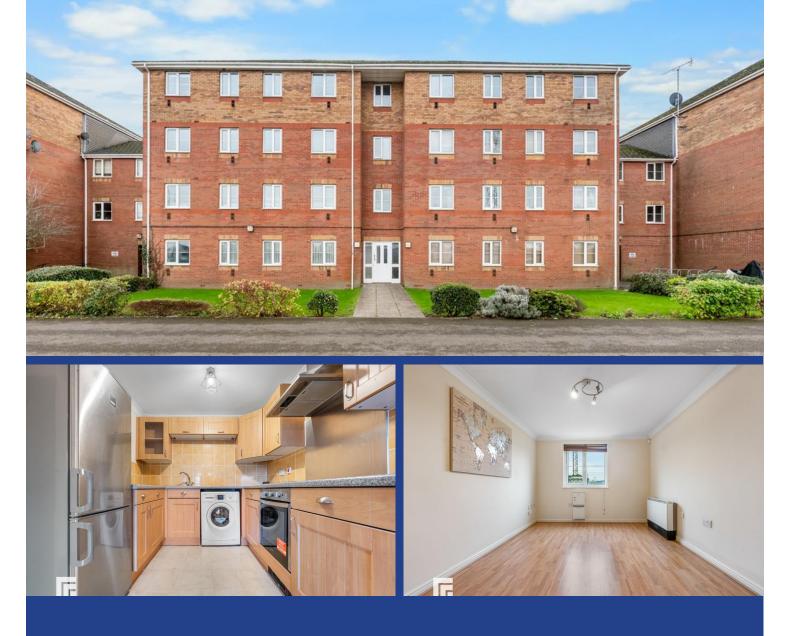

## **Property Description**

\*\*IDEAL INVESTMENT OR FIRST TIME PURCHASE\* NO CHAIN\*\* MGY are pleased to present for sale a spacious two bedroom, ground floor apartment located in the popular Windsor village, in Pengam Green. The development is conveniently located close to local amenities, the A48/ M4 link roads and with easy access to the City Centre. The accommodation briefly comprises large entrance hall with ample storage, a spacious kitchen/living/dining area, two double bedrooms, master with en-suite and bathroom. The property also benefits from double glazing throughout, security entry intercom system, air conditioning units and two allocated parking spaces. Viewing highly recommended. **Tenure Leasehold** 

#### **ENTRANCE HALL**

Entered via wooden door, with security spy hole. Wall mounted entry phone system. Extremely spacious hall. Laminate wood effect flooring. Wall mounted storage heater. Three storage cupboards, one housing hot water tank. Coving to ceiling. Doors leading to all rooms.

#### LOUNGE/DINER

13' 1" x 9' 8" (4.01m x 2.97m) Double glazed uPVC windows to front aspect. Laminate wood effect flooring. Wall mounted storage heater. Air conditioning unit. TV aerial point. Telephone point. Coving to ceiling. Open plan living.

**KITCHEN** 

7' 8" x 7' 8" (2.36m x 2.34m) Fitted kitchen with wall and base units and work surfaces incorporating stainless steel sink. Ample storage. Vinyl flooring. Part tiled walls. Built in oven, four ring electric hob and stainless steel extractor hood over. Splash back. Plinth heater. Space for fridge freezer and washer/dryer. Coving to ceiling.