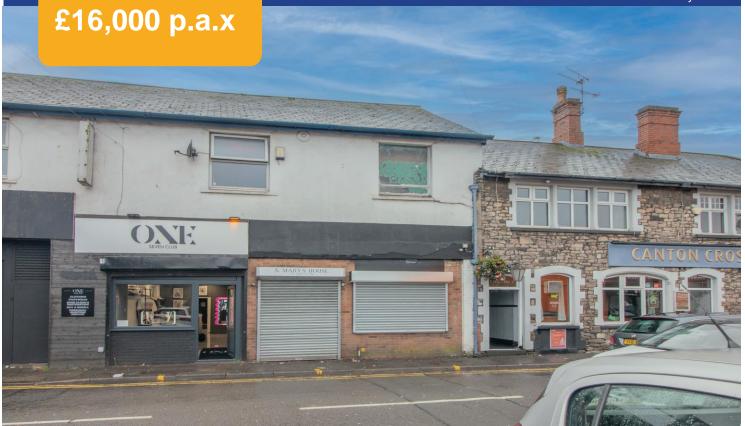

# **Property Description**

A first floor unit previously utilised as a hair and beauty salon college comprising office/studio space.

The unit is accessed from the ground floor to a small reception/stores area with a staircase off leading to the first floor studio/offices.

The available space may be suitable for a variety of uses subject to the necessary consents.

The unit benefits from UPVC framed shop front with suspended ceilings, fluorescent strip and spot lighting, W.C. Facility and electronically controlled roller shutter security door.