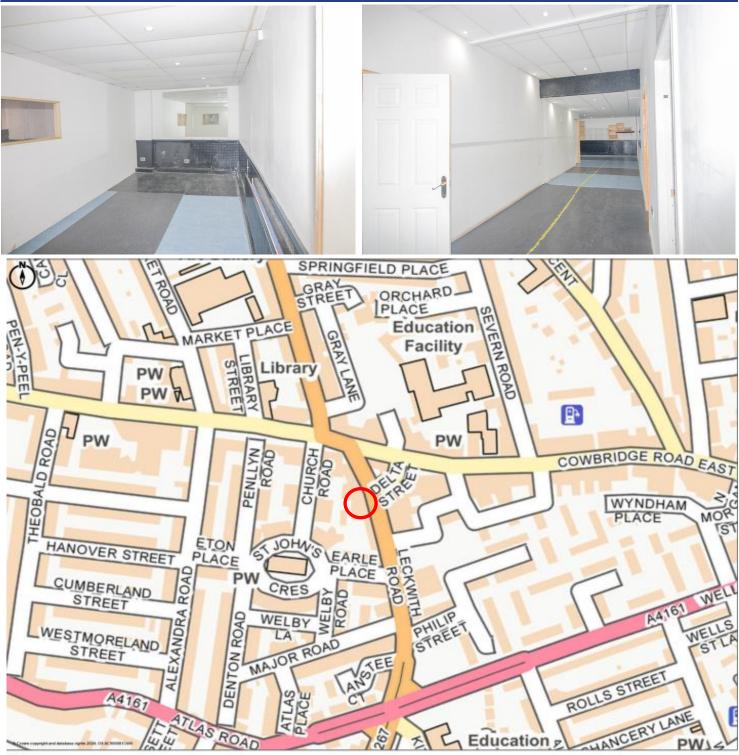

#### Location

Leckwith Road(B4267) is a main thoroughfare within a mixed use location comprising both national and local occupiers. The thoroughfare runs from Llandough Hill in the East, past Cardiff City Football Stadium, Capital Retail Park and leads to Cowbridge Road East in the Canton area of the City.

The property is ideally located to the Canton end of Leckwith Road within close proximity to its junction with Cowbridge Road East Road(A4161) and Llandaff Road (B4267).

Other occupiers within the vicinity include both independent and national occupiers to include the Principality Building Society, Natwest, Tesco, and Wetherspoons.