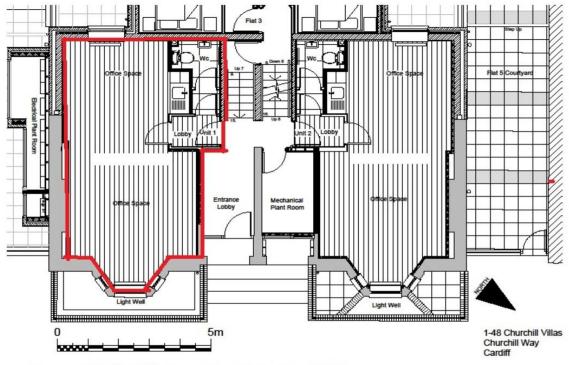

#### **Accommodation**

The accommodation briefly comprises:

Office 1 37 sq.m. (398 sq.ft) W.C. & Teapoint facilities

TOTAL SPACE AVALIBLE

37 sq.m (398 sq.ft)

# PLEASE NOTE PLANS ARE NOT TO SCALE AND ARE FOR IDENTIFICATION PURPOSES ONLY