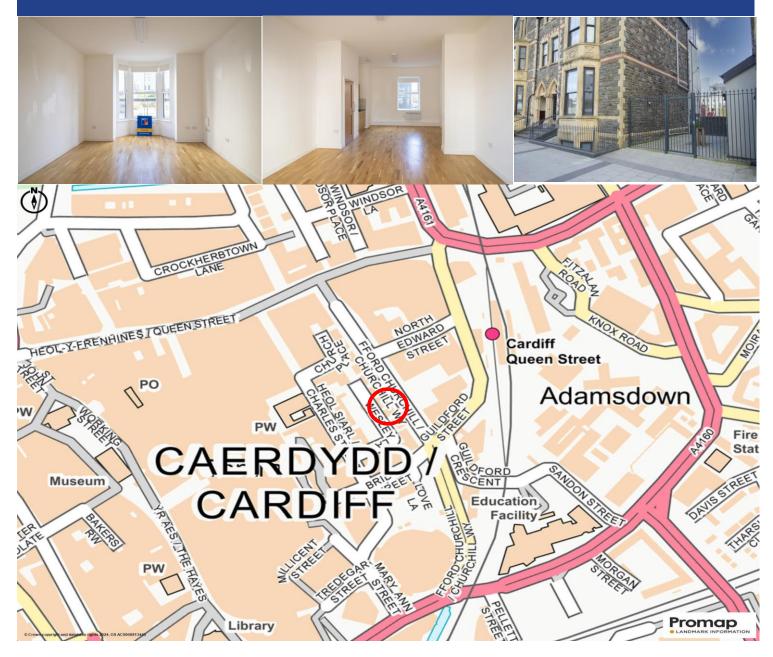

#### Location

The properties are situated to Churchill Way in the heart of Cardiff City centre within a mixed area of commercial office, retail and residential properties. Churchill way is in close proximity to St Davids 2 shopping complex, Capitol shopping centre, The New theatre, Cardiff City Hall, Cardiff Museum and Cardiff's many hotels/café/restaurants.

The properties benefit from excellent transport links to the motorway network along with Queens Street Train Station and bus routes, accessible either on Churchill Way or within a few minutes walking distance.