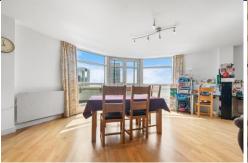

#### LOUNGE/DINER/KITCHEN

21' 9" x 35' 7" (6.65m x 10.86m) Spacious living area. Large double glazed windows and French doors, leading to exceptionally large paved terrace. Superb views over the City Centre and Cardiff Bay. Ample natural daylight. Open plan living. Fitted kitchen with wall and base units and work surfaces incorporating stainless steel sink. Splashback. Under and over unit spotlights. Built in ceramic hob, stainless steel oven and extractor hood over. Integrated washer/dryer and dishwasher. Free standing fridge freezer. Extractor fan. Wooden flooring. Three wall mounted electric panel heaters. Telephone point. TV Aerial point and power points. Spotlights. Full length double glazed doors leading out to decked wrap around balcony with superb views across to Cardiff Bay and the City Centre.