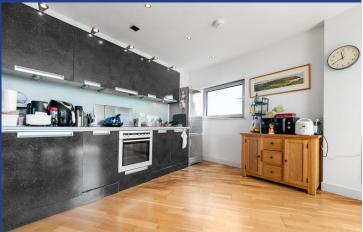

#### LOUNGE/DINER/KITCHEN

21' 9" x 35' 7" (6.65m x 10.86m) Spacious living area. Large double glazed windows and French doors, leading to exceptionally large paved terrace. Superb views over the City Centre and Cardiff Bay. Ample natural daylight. Open plan living. Fitted kitchen with wall and base units and work surfaces incorporating stainless steel sink. Splashback. Under and over unit spotlights. Built in ceramic hob, stainless steel oven and extractor hood over. Integrated washer/dryer and dishwasher. Free standing fridge freezer. Extractor fan. Wooden flooring. Three wall mounted electric panel heaters. Telephone point. TV Aerial point and power points. Spotlights. Full length double glazed doors leading out to decked wrap around balcony with superb views across to Cardiff Bay and the City Centre.