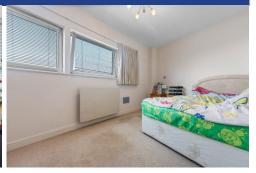

#### **BEDROOM TWO**

10' 2" x 14' 5" (3.11m x 4.41m)

Double glazed windows to side aspect.

Double bedroom. Carpeted flooring.

Built in double wardrobe. Wall mounted electric panel heater. Power points.

#### **BEDROOM THREE**

9' 10" x 13' 11" (3.00m x 4.26m)
Double glazed windows to side aspect.
Double bedroom. Carpeted flooring.
Wall mounted electric panel heater.
Power points.

Tenure Leasehold

Council Tax Band H