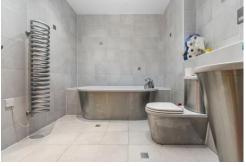

#### **BATHROOM**

Suite in white comprising panelled bath with stainless steel panel, pedestal wash hand basin and low level wc. Complimenting fully tiled walls and tiled floor. Two spiral radiators, inset spotlights to ceiling and extractor fan. Vanity mirror and shaver point.