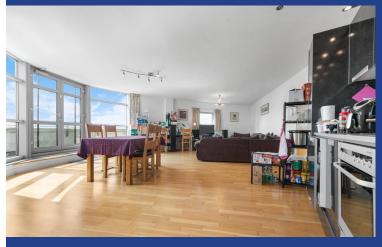

#### LOUNGE/DINER/KITCHEN

21' 9" x 35' 7" (6.65m x 10.86m) Spacious living area. Large double glazed windows and French doors, leading to exceptionally large paved terrace. Superb views over the City Centre and Cardiff Bay. Ample natural daylight. Open plan living. Fitted kitchen with wall and base units and work surfaces incorporating stainless steel sink. Splashback. Under and over unit spotlights. Built in ceramic hob, stainless steel oven and extractor hood over. Integrated washer/dryer and dishwasher. Free standing fridge freezer. Extractor fan. Wooden flooring. Three wall mounted electric panel heaters. Telephone point. TV Aerial point and power points. Spotlights. Full length double glazed doors leading out to decked wrap around balcony with superb views across to Cardiff Bay and the City Centre.