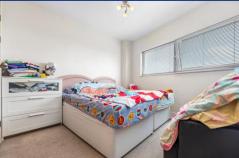

#### **BEDROOM TWO**

10' 2" x 14' 5" (3.11m x 4.41m)

Double glazed windows to side aspect.

Double bedroom. Carpeted flooring.

Built in double wardrobe. Wall mounted electric panel heater. Power points.

#### **BEDROOM THREE**

9' 10" x 13' 11" (3.00m x 4.26m)
Double glazed windows to side aspect.
Double bedroom. Carpeted flooring.
Wall mounted electric panel heater.
Power points.

Tenure Leasehold

Council Tax Band H