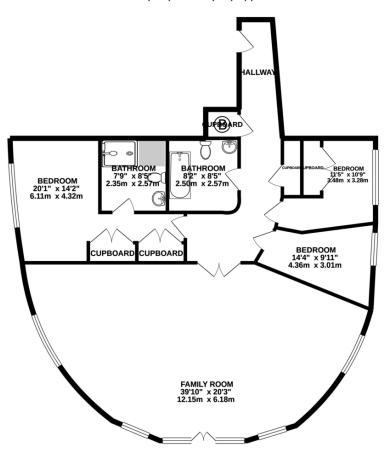

#### MASTER BEDROOM

14' 8" x 17' 3" (4.48m x 5.28m)

Double glazed windows to side aspect.

Superb views. Carpeted flooring. Two built in double wardrobes. Wall mounted electric panel heater. TV

Aerial point. Telephone point. Power points. Door leading to:-

#### **EN-SUITE**

Fully tiled double shower cubicle, pedestal wash hand basin and low level wc. Complimenting fully tiled walls and tiled floor, heated towel rail, inset spotlights to ceiling and extractor fan.

#### **BEDROOM TWO**

10' 2" x 14' 5" (3.11m x 4.41m)

Double glazed windows to side aspect.

Double bedroom. Carpeted flooring.

Built in double wardrobe. Wall mounted electric panel heater. Power points.

#### **BEDROOM THREE**

9' 10" x 13' 11" (3.00m x 4.26m)
Double glazed windows to side aspect.
Double bedroom. Carpeted flooring.
Wall mounted electric panel heater.
Power points.

Tenure Leasehold

Council Tax Band H

#### **BATHROOM**

Suite in white comprising panelled bath with stainless steel panel, pedestal wash hand basin and low level wc. Complimenting fully tiled walls and tiled floor. Two spiral radiators, inset spotlights to ceiling and extractor fan. Vanity mirror and shaver point.

### City Centre, Cardiff, CF10 2FJ

1312 sq.ft. (121.8 sq.m.) approx.

TOTAL FLOOR AREA: 1312 sq.ft. (121.8 sq.m.) approx Whist every steeps has been made to extra the accuracy of the floright contained here, measurements of door, windows, rooms and any other terms are approximate and no responsibility to taken for any error, prospective purchaser. The services, spriams and approximate shows have not been tested and no guarantee as to their operability or efficiency can be given.