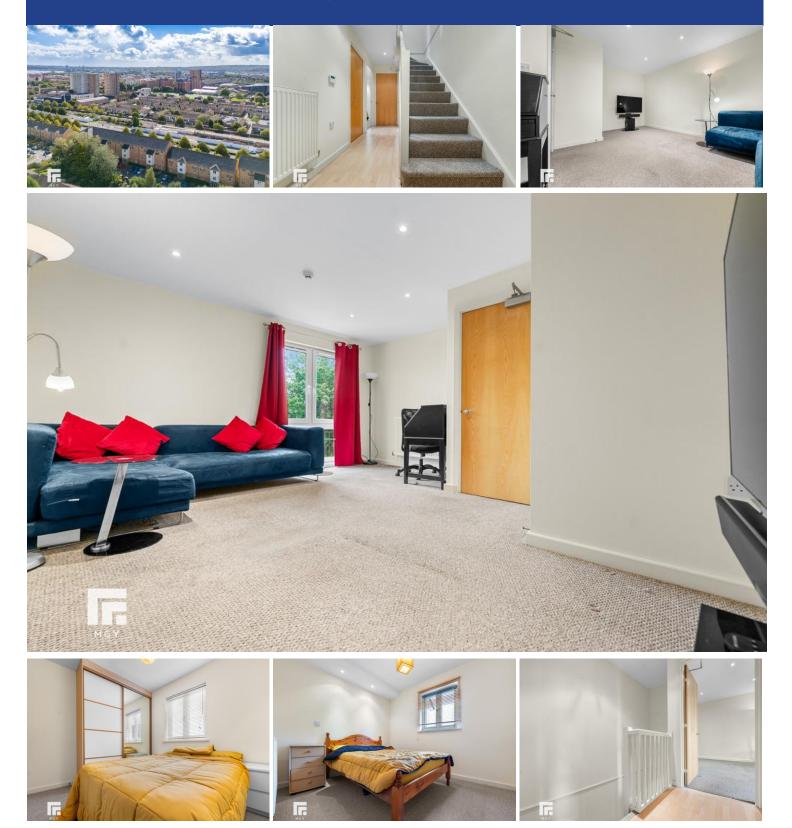

#### LOUNGE

15' 1" x 13' 10" (4.62m x 4.24m) Carpet to floor. Spotlights. Power points. TV and telephone point. Double glazed windows. Radiator.

#### MASTER BEDROOM

10' 0" x 8' 7" (3.06m x 2.62m) Carpet to floor. Pendant light fitting with additional spotlights. Fitted wardrobes. Double glazed window. Power points. Radiator.

#### **BEDROOM TWO**

9' 6" x 8' 6" (2.91m x 2.61m) Carpet to floor. Double glazed window. Power points. Pendant light fitting with additional spotlights.