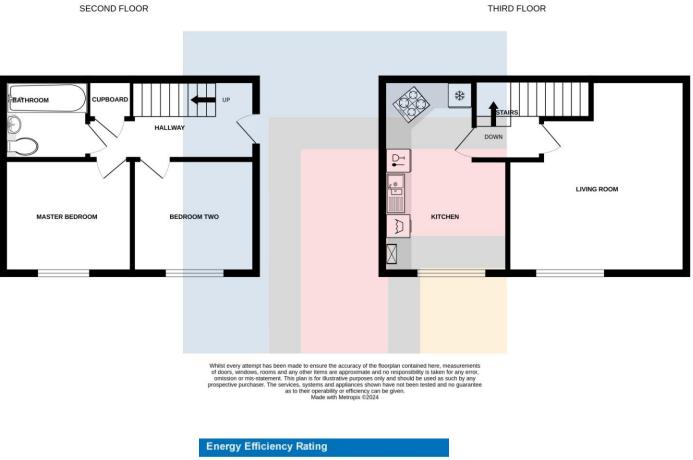

Council Tax Band E

Floor Area Approx 658 sq ft

Viewing Arrangements Strictly by appointment

#### **ENTRANCE HALL**

Entered via front door leading from communal hallway. Laminate flooring. Wall mounted security entry intercom system. Doors to both bedrooms, bathroom, and storage cupboard. Pendant light fitting. Stairs rising to first floor.

#### MASTER BEDROOM

10' 0" x 8' 7" (3.06m x 2.62m) Carpet to floor. Pendant light fitting with additional spotlights. Fitted wardrobes. Double glazed window. Power points. Radiator.

#### **BEDROOM TWO**

9' 6" x 8' 6" (2.91m x 2.61m) Carpet to floor. Double glazed window. Power points. Pendant light fitting with additional spotlights.

#### BATHROOM

Vinyl flooring. Tiled walls. White threepiece-suite comprising WC, vanity wash hand basin with hot and cold tap over and storage beneath, and panelled bath with hot and cold tap over and handheld shower attachment over. Spotlights. Shaver point. Wall mounted mirror. Extractor fan.