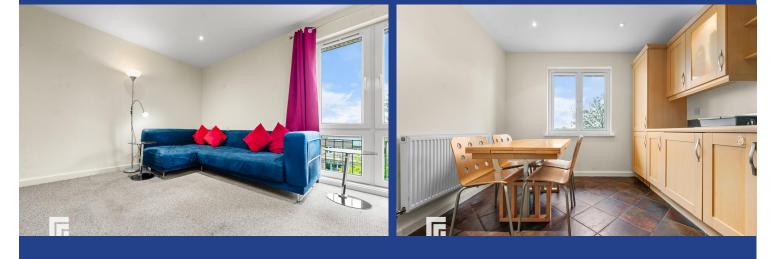

#### LOUNGE

15' 1" x 13' 10" (4.62m x 4.24m) Carpet to floor. Spotlights. Power points. TV and telephone point. Double glazed windows. Radiator.

#### **KITCHEN/DINER**

15' 1" x 13' 10" (4.62m x 4.23m) Modern fitted kitchen with a range of wall, base and drawer units with worktops over incorporating stainless steel sink with hot and cold tap over and gas hob with extractor fan above and oven beneath. Integrated fridge/freezer and dishwasher. Stainless steel splashback. Spotlights. Power points. Tiled flooring. Double glazed window. Radiator.