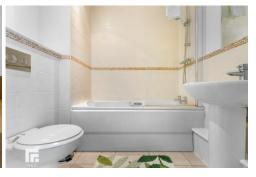

#### **BATHROOM**

6' 10" x 5' 6" (2.10m x 1.69m) Modern bathroom. Tiled flooring. Part tiled walls. White three-piece suite comprising wall mounted wash hand basin with mixer tap, W.C, panelled bath with shower over and glass shower screen. Wall mounted mirror. Heated towel rail. Spotlights. Shaver point. Underfloor heating. Thermostat control.