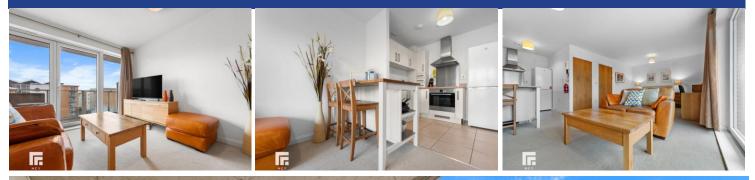

#### **KITCHEN**

7'5" x7'2" (2.27m x2.19m)

Modern fitted kitchen with tiled flooring. Wall and base units with work surfaces incorporating stainless steel sink with drainer and mixer tap. Over unit lighting. Built in oven and four ring electric hob with extractor hood over. Splash back. Integrated washer/dryer. Space for fridge/freezer. Extractor fan. Open plan living. Underfloor heating. Thermostat control.

#### LIVING/BEDROOM AREA

20' 4" x 12' 5" (6.21m x 3.80m)
Floor to ceiling double glazed uPVC window to front aspect. Additional double glazed uPVC patio doors leading to exceptionally large paved terrace. Ample natural daylight.
Spacious living area. Carpeted flooring. Built in wardrobe. TV and telephone point.

#### **TERRACE**

16' 0" x 5' 1" (4.90m x 1.57m)
Exceptionally large paved terrace.
Sheltered with stone and glass surround. External lighting. Accessed from the living area.