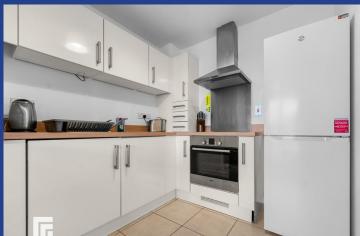

#### **KITCHEN**

7'5" x7'2" (2.27m x2.19m)

Modern fitted kitchen with tiled flooring. Wall and base units with work surfaces incorporating stainless steel sink with drainer and mixer tap. Over unit lighting. Built in oven and four ring electric hob with extractor hood over. Splash back. Integrated washer/dryer. Space for fridge/freezer. Extractor fan. Open plan living. Underfloor heating. Thermostat control.