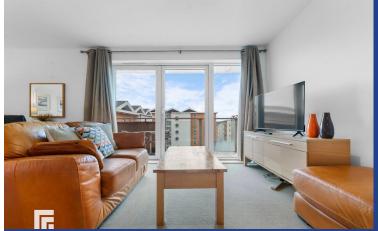

#### LIVING/BEDROOM AREA

20' 4" x 12' 5" (6.21m x 3.80m)
Floor to ceiling double glazed uPVC window to front aspect. Additional double glazed uPVC patio doors leading to exceptionally large paved terrace. Ample natural daylight.
Spacious living area. Carpeted flooring. Built in wardrobe. TV and telephone point.

#### **TERRACE**

16' 0" x 5' 1" (4.90m x 1.57m)
Exceptionally large paved terrace.
Sheltered with stone and glass surround. External lighting. Accessed from the living area.