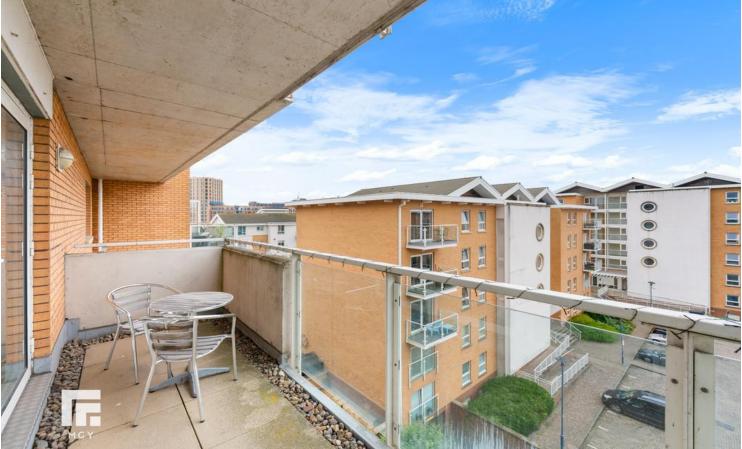

#### **TERRACE**

16' 0" x 5' 1" (4.90m x 1.57m)
Exceptionally large paved terrace.
Sheltered with stone and glass surround. External lighting. Accessed from the living area.