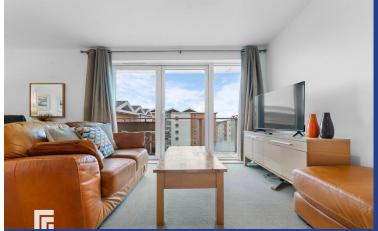

#### LIVING/BEDROOM AREA

20' 4" x 12' 5" (6.21m x 3.80m)
Floor to ceiling double glazed uPVC window to front aspect. Additional double glazed uPVC patio doors leading to exceptionally large paved terrace. Ample natural daylight.
Spacious living area. Carpeted flooring. Built in wardrobe. TV and telephone point.