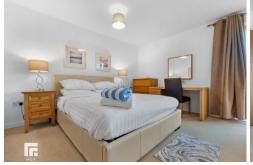

#### LIVING/BEDROOM AREA

20' 4" x 12' 5" (6.21m x 3.80m)
Floor to ceiling double glazed uPVC window to front aspect. Additional double glazed uPVC patio doors leading to exceptionally large paved terrace. Ample natural daylight.
Spacious living area. Carpeted flooring. Built in wardrobe. TV and telephone point.