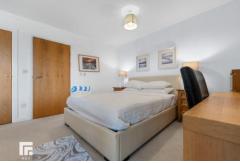

#### LIVING/BEDROOM AREA

20' 4" x 12' 5" (6.21m x 3.80m)
Floor to ceiling double glazed uPVC window to front aspect. Additional double glazed uPVC patio doors leading to exceptionally large paved terrace. Ample natural daylight.
Spacious living area. Carpeted flooring. Built in wardrobe. TV and telephone point.