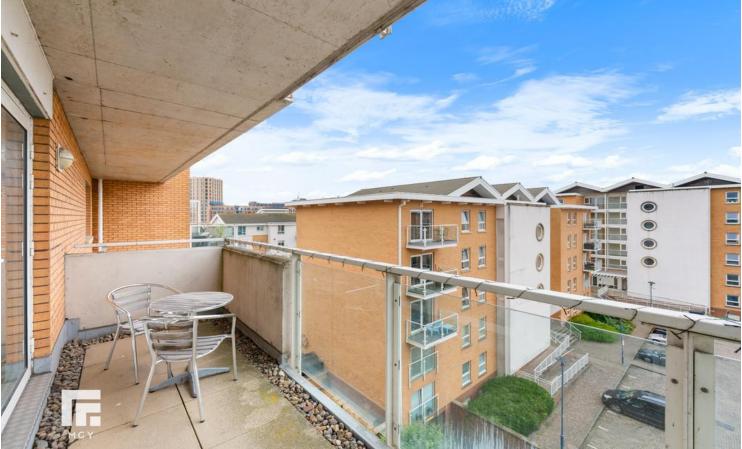

#### **TERRACE**

16' 0" x 5' 1" (4.90m x 1.57m)
Exceptionally large paved terrace.
Sheltered with stone and glass
surround. External lighting. Accessed
from the living area.