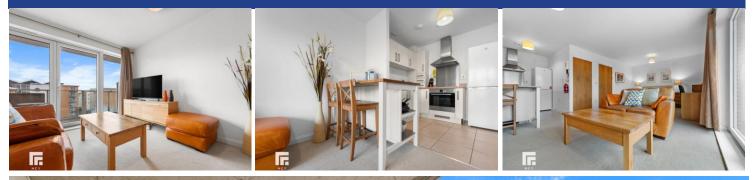

#### LIVING/BEDROOM AREA

20' 4" x 12' 5" (6.21m x 3.80m)
Floor to ceiling double glazed uPVC window to front aspect. Additional double glazed uPVC patio doors leading to exceptionally large paved terrace. Ample natural daylight.
Spacious living area. Carpeted flooring. Built in wardrobe. TV and telephone point.

#### **KITCHEN**

7'5" x7'2" (2.27m x2.19m)

Modern fitted kitchen with tiled flooring. Wall and base units with work surfaces incorporating stainless steel sink with drainer and mixer tap. Over unit lighting. Built in oven and four ring electric hob with extractor hood over. Splash back. Integrated washer/dryer. Space for fridge/freezer. Extractor fan. Open plan living. Underfloor heating. Thermostat control.