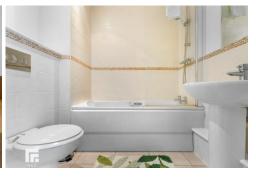

#### **BATHROOM**

6' 10" x 5' 6" (2.10m x 1.69m)
Modern bathroom. Tiled flooring. Part tiled walls. White three-piece suite comprising wall mounted wash hand basin with mixer tap, W.C, panelled bath with shower over and glass shower screen. Wall mounted mirror. Heated towel rail. Spotlights. Shaver point. Underfloor heating. Thermostat control.