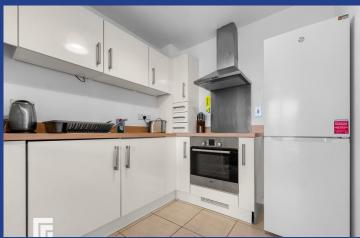

#### **KITCHEN**

7'5" x7'2" (2.27m x2.19m)

Modern fitted kitchen with tiled flooring. Wall and base units with work surfaces incorporating stainless steel sink with drainer and mixer tap. Over unit lighting. Built in oven and four ring electric hob with extractor hood over. Splash back. Integrated washer/dryer. Space for fridge/freezer. Extractor fan. Open plan living. Underfloor heating. Thermostat control.