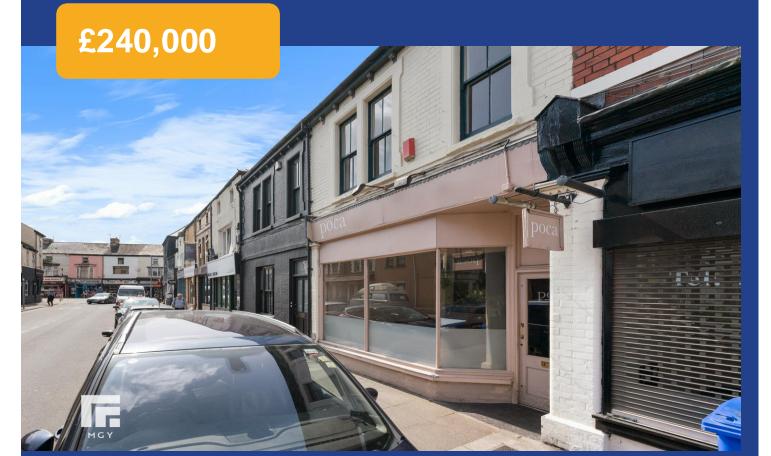

# Former Restaurant/Café,

11 Kings Road, Pontcanna,

Cardiff. CF11 9BZ

Asking price

Estate Agents and Chartered Surveyors

Restaurant/Café Over 2 Floors (can be used for a variety of uses subject to the necessary consents)

# **Property Description**

This ground and first floor A3 retail unit benefits from prominent almost floor to ceiling glazed street frontage and is currently fitted throughout as a café/restaurant. There is restaurant seating plus bar to the ground floor with kitchen/preparation area to the rear. There is additional restaurant covers to the first floor. There is a W.C./Cloakroom to the ground floor of the property.