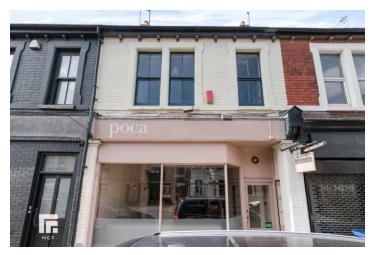

# **Property Description**

This ground and first floor A3 retail unit benefits from prominent almost floor to ceiling glazed street frontage and is currently fitted throughout as a café/restaurant. There is restaurant seating plus bar to the ground floor with kitchen/preparation area to the rear. There is additional restaurant covers to the first floor. There is a W.C./Cloakroom to the ground floor of the property.

The property benefits from wooden flooring, drop lighting and air conditioning units to both floors. The kitchen has linoleum flooring with access to the rear enclosed courtyard.

There is also a variety of stainless steel industrial kitchen equipment fitted to the kitchen area which may be available for a premium - further information available upon request.