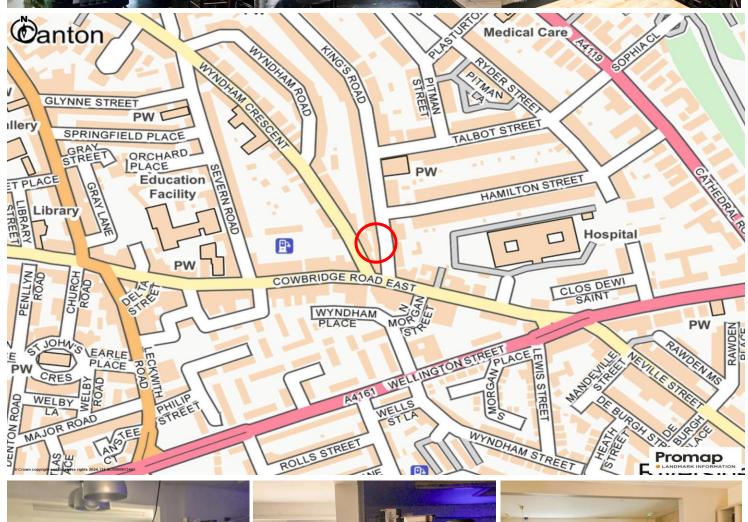

### Location

The subject property is located within the well regarded suburb of Pontcanna to the Southern end of Kings Road within close proximity to Cowbridge Road East (A4161) which is primarily put to Commercial use with a mix of national and local occupiers.

Other occupiers within the vicinity both national and independent include Castle Bingo, Home Bargains, The Italian Way, The Kings Castle, RSPCA Charity Shop, Subway and Richer Sounds.