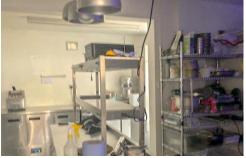

The property benefits from wooden flooring, drop lighting and air conditioning units to both floors. The kitchen has linoleum flooring with access to the rear enclosed courtyard.

There is also a variety of stainless steel industrial kitchen equipment fitted to the kitchen area which may be available for a premium - further information available upon request.