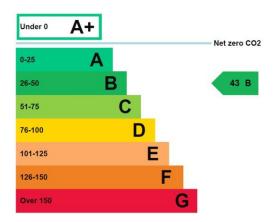

Tenure Freehold

**Energy Efficiency Rating** B: 43

Floor Area Approx

98.37 SQ.M. (1,059 SQ.FT.)

Viewing By appointment only

### **Energy Performance Certificate**

The subject property has an EPC rating of:

Energy Efficiency Rating B: 43

Copy certificate available on request.