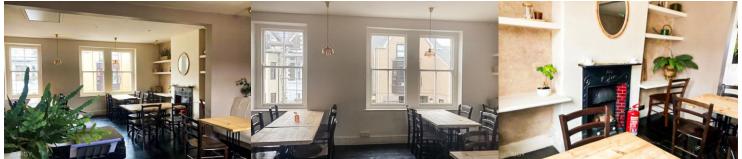

# **Property Description**

This ground and first floor A3 retail unit benefits from prominent almost floor to ceiling glazed street frontage and is currently fitted throughout as a café/restaurant. There is restaurant seating plus bar to the ground floor with kitchen/preparation area to the rear. There is additional restaurant covers to the first floor. There is a W.C./Cloakroom to the ground floor of the property.

The property benefits from wooden flooring, drop lighting and air conditioning units to both floors. The kitchen has linoleum flooring with access to the rear enclosed courtyard.

There is also a variety of stainless steel industrial kitchen equipment fitted to the kitchen area which may be available for a premium - further information available upon request.