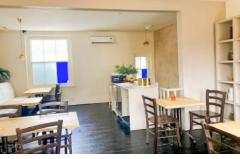

# **Property Description**

This ground and first floor A3 retail unit benefits from prominent almost floor to ceiling glazed street frontage and is currently fitted throughout as a café/restaurant. There is restaurant seating plus bar to the ground floor with kitchen/preparation area to the rear. There is additional restaurant covers to the first floor. There is a W.C./Cloakroom to the ground floor of the property.

The property benefits from wooden flooring, drop lighting and air conditioning units to both floors. The kitchen has linoleum flooring with access to the rear enclosed courtyard.

There is also a variety of stainless steel industrial kitchen equipment fitted to the kitchen area which may be available for a premium - further information available upon request.