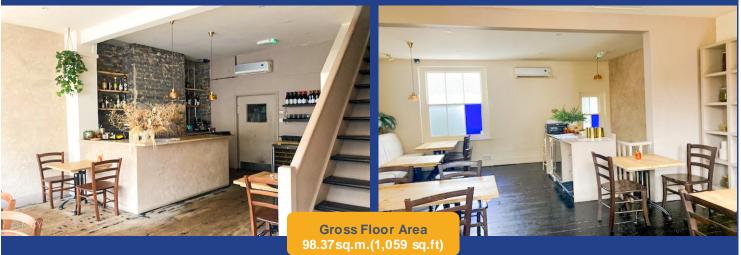

# **Property Description**

This ground and first floor A3 retail unit benefits from prominent almost floor to ceiling glazed street frontage and is currently fitted throughout as a café/restaurant. There is restaurant seating plus bar to the ground floor with kitchen/preparation area to the rear. There is additional restaurant covers to the first floor. There is a W.C./Cloakroom to the ground floor of the property.

The property benefits from wooden flooring, drop lighting and air conditioning units to both floors. The kitchen has linoleum flooring with access to the rear enclosed courtyard.

There is also a variety of stainless steel industrial kitchen equipment fitted to the kitchen area which may be available for a premium - further information available upon request.

Tenure Freehold

**Energy Efficiency Rating** B: 43

Floor Area Approx

98.37 SQ.M. (1,059 SQ.FT.)

Viewing By appointment only

#### **Accommodation**

The accommodation briefly comprises:

Ground Floor Restaurant/Café plus Kitchen/Preparation Area Approximate Gross Internal Area

62.22 sq.m.(670 sq.ft.)

First Floor Additional seating area Approximate Gross Internal Area 36.15 sq.m.(389 sq.ft.)

**Approximate Total Area** 

98.37 sq.m.(1,059 sq.ft.)