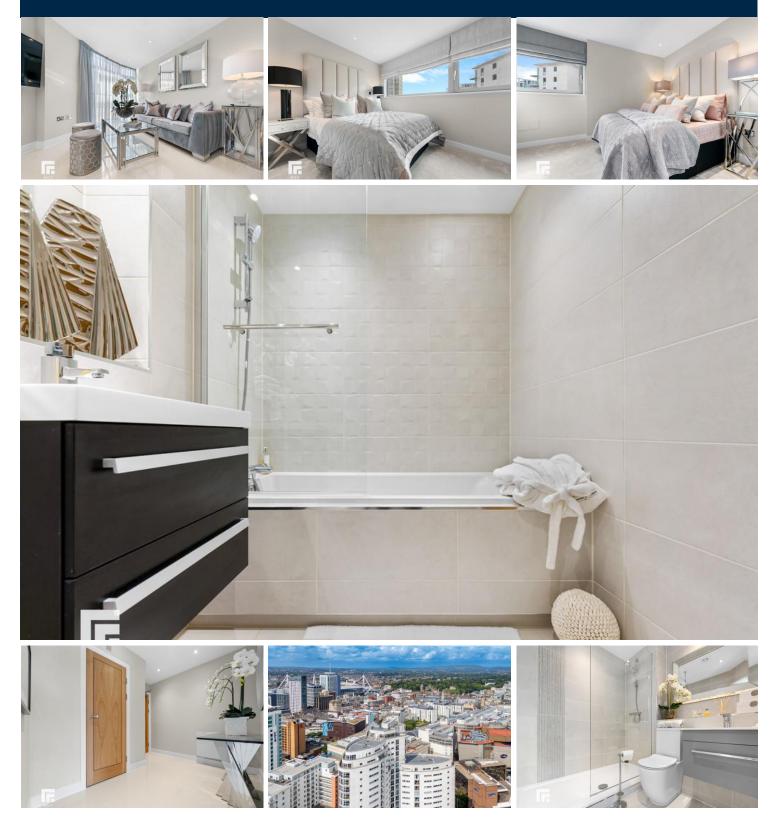

#### MASTER BEDROOM

#### 13'0" x 11' 11" (3.98m x 3.65m)

Double glazed windows to side, with great City Centre views. Carpeted flooring. Built in double wardrobe. Wall mounted electric panel heater. TV Aerial point. Telephone point. Air vent. Door to:-

#### BATHROOM

#### 8'5" x6'7" (2.57m x2.01m)

Modernised bathroom. Tiled flooring, with lighting and under floor heating. Tiled walls, with mirrored panels. Free standing bath, with shower attachment. Inset storage, with lighting. Wall mounted wash hand basin. W.C, with dual flush. Heated towel rail. Wall mounted mirror. Extractor fan. Spotlights.