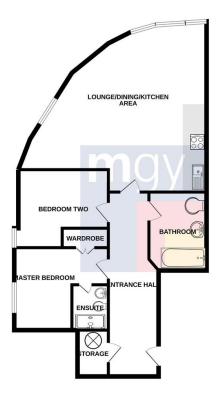

## APARTMENT

\*\*FANTASTIC CITY CENTRE APARTMENT\* IMMACULATELY PRESENTED\* NO CHAIN\*\*

MGY are pleased to present for sale an immaculately presented two bedroom, seventh floor apartment, located in the popular Altolusso development. The development boasts a fantastic position, in the heart of the city centre, with great views. It also benefits from gated access to an allocated under croft parking space and 24 hour concierge service onsite. The modern accommodation comprises of an open plan lounge/kitchen/diner, two double bedrooms, master en-suite, modern bathroom, and electric heating throughout. EWS1 form in place. No chain. \*Viewing highly recommended\*

#### **ENTRANCE HALL**

Entered via wooden door, with security spy hole. Spacious hallway. Tiled flooring. Wall mounted lighting. Storage cupboard, housing new hot water tank. Wall mounted electric panel heater.

#### MASTER BEDROOM

#### 13'0" x 11' 11" (3.98m x 3.65m)

Double glazed windows to side, with great City Centre views. Carpeted flooring. Built in double wardrobe. Wall mounted electric panel heater. TV Aerial point. Telephone point. Air vent. Door to:-

#### **ENSUITE**

#### 6'3" x 5'6" (1.92m x 1.68m)

Modernised en-suite. Tiled flooring, with under floor heating. Fully tiled walls. Double shower cubicle, with rainfall shower and additional shower attachment. Inset storage, with lighting. Vanity enclosed wash hand basin. W.C, with dual flush. Large wall mounted mirror, with lighting. Heated towel rail. Extractor fan. Spotlights.

#### **BEDROOM TWO**

11' 0" x 10' 3" (3.37m x 3.14m) Double glazed windows to side, with great City Centre views. Double bedroom. Carpeted flooring. Wall mounted electric panel heater. Air vent.

#### BATHROOM

#### 8'5" x6'7" (2.57m x2.01m)

Modernised bathroom. Tiled flooring, with lighting and under floor heating. Tiled walls, with mirrored panels. Free standing bath, with shower attachment. Inset storage, with lighting. Wall mounted wash hand basin. W.C, with dual flush. Heated towel rail. Wall mounted mirror. Extractor fan. Spotlights.