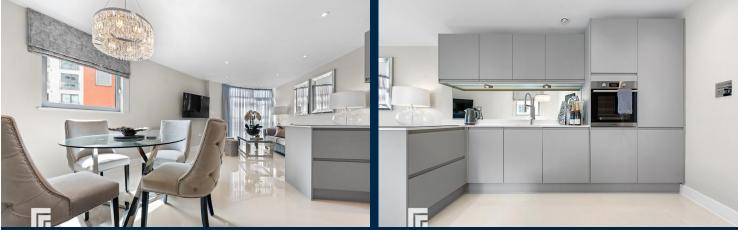

#### LOUNGE/KITCHEN

#### 26' 4" x 16' 6" (8.03m x 5.04m)

Double glazed floor to ceiling windows to front, with great city centre views. Additional double-glazed window to side. Ample natural daylight. Carpeted flooring to living area. Modern kitchen, with tiled flooring. Base and wall units and work surfaces incorporating stainless steel sink, with mixer tap. Ample storage. Built in oven, four ring electric hob, with extractor over. Splash back. Integrated microwave, dishwasher, washer/dryer, fridge and freezer. Two wall mounted electric panel heaters. TV Aerial point. Telephone point. Air vent. Spotlights. Open Plan living.