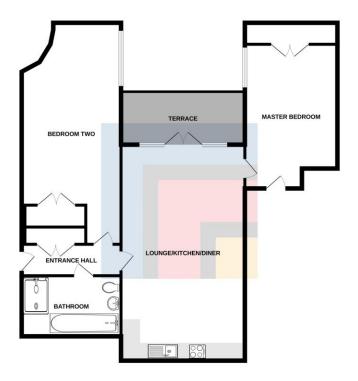

### West Bute Street, Cardiff, CF10 5LL

Whild every attempt has been made to ensure the accuracy of the titropolan contained here, measurements of doors, windows cores and any environment area for or representing in taken to raw energy, omission or res-determent. This plan is for illustrative purposes only and should be used as such by any prospective punchaser. This every environment and the response to the tested and no quarantee as to their operatility or efficiency can be given. Made with Mercoga C2024.