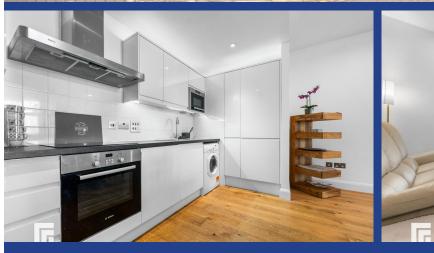

#### **KITCHEN**

14' 9" x 5' 9" (4.50m x 1.76m) Modernised kitchen. Engineered wood flooring. Part tiled walls. Wall and base units, with work surfaces incorporating stainless steel sink with drainer. Ample storage and mood lighting. Built in BOSCH oven and four ring electric KARINEAR hob with large stainless steel BOSCH extractor hood over. Integrated dishwasher, fridge freezer and LAMON A microwave. Space for washing machine. Extractor fan. Spotlights.