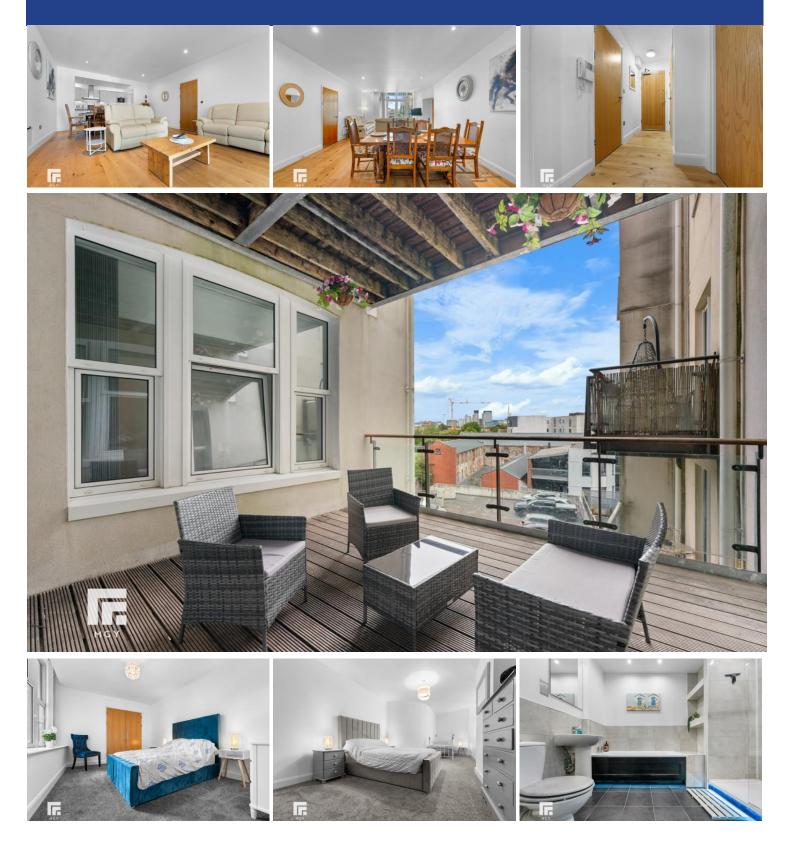

#### BALCONY

Exceptionally large decked balcony. Ample space for seating. Accessed from the living room.

#### BATHROOM

9' 4" x 7' 1" (2.86m x 2.16m) Modernised bathroom. Tiled flooring. Part tiled walls with inset shelving. Panelled bath. Separate double shower cubicle with rainfall shower and additional shower attachment. Pedestal wash hand basin. W.C. Heated towel rail. Shaver point. Wall mounted mirror. Extractor fan. Spotlights.

#### ROOFTOP TERRACE Communal rooftop terrace.

#### MASTER BEDROOM

19' 7" x 10' 0" (5.97m x 3.06m) Large double glazed uPVC windows to side aspect. Spacious double bedroom. Carpeted flooring. Built in double wardrobe. T.V Aerial point. Telephone point. Wall mounted electric panel heater.

#### **BEDROOM TWO**

26' 0" x 10' 7" (7.95m x 3.23m) Large double glazed uPVC windows to side aspect. Spacious double bedroom. Carpeted flooring. Built in double wardrobe. T.V Aerial point. Telephone point. Wall mounted electric panel heater.