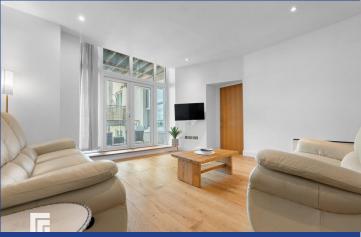

#### LIVING ROOM

22'7" x 14'9" (6.90m x 4.52m) Large double glazed uPVC windows and French doors, leading to large balcony. Engineered wood flooring. T.V Aerial point. Telephone point. Two wall mounted electric panel heaters. Spotlights. Open plan to modem kitchen. Door leading to master bedroom.