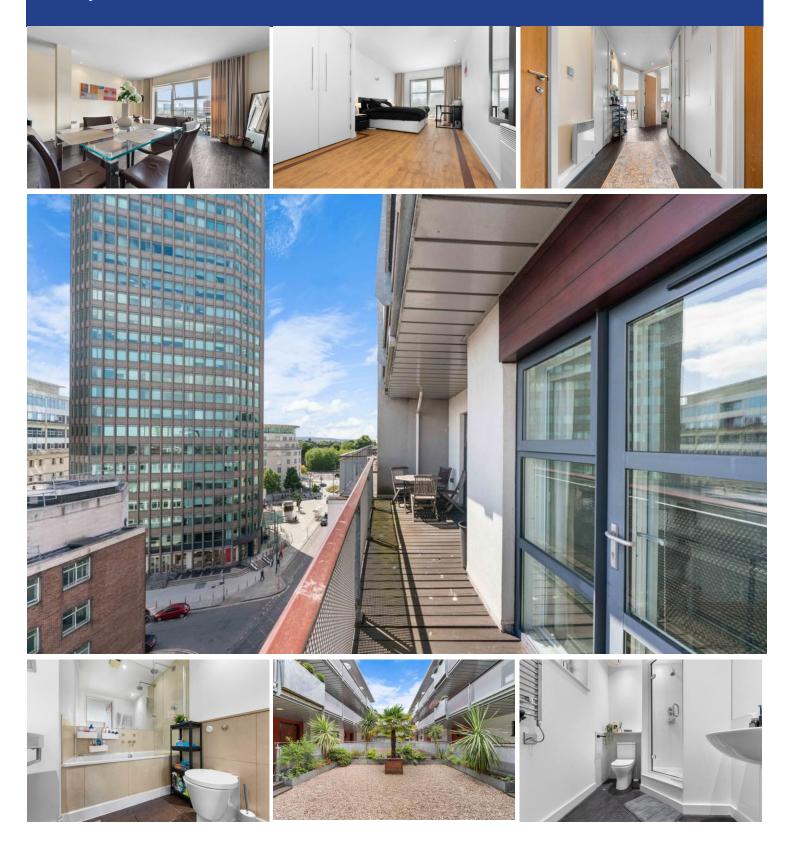

#### ENTRANCE HALL

Entered via wooden door, with security spy hole. LVT flooring. Video entry intercom system. Wall mounted electric panel heater. Three storage cupboards, one housing hot water tank and one with plumbing for washing machine. Spotlights.

#### BALCONY

Large decked balcony, with superb city centre views, accessed from the living room and bedroom one.

#### SHOWER ROOM

6' 9" x 5' 10" (2.08m x 1.79m) Part tiled walls. Corner shower cubicle, with mains shower and tiled splashbacks. W.C. Wall mounted wash hand basin, with mixer tap. Large mirror over. LVT flooring. Heated towel rail. Shaver point. Extractor fan. Spotlights.

#### PARKING

Secure gated fob access to an allocated undercroft parking space.