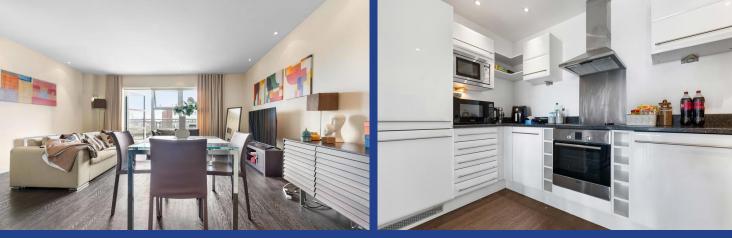

#### LOUNGE/DINER

14' 7" x 16' 11" (4.46m x 5.16m) An excellent living space with continuation of LVT flooring and access via double glazed doors onto a large decked terrace with impressive City Views. Double glazed window to front. TV aerial point. Telephone point. Spotlights. Wall mounted electric panel heater.

#### **KITCHEN**

11'2" x 6'2" (3.42m x 1.90m)

Fitted kitchen with a range of wall, base and drawer units with contrasting worktops over and splashbacks, incorporating inset sink with drainer and mixer tap over. Integrated appliances including electric oven, microwave, dishwasher and fridge freezer. Four ring electric hob and extractor hood over. Extractor fan.