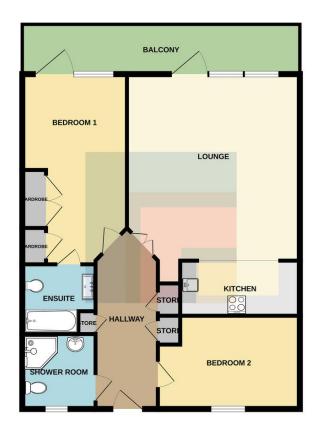

#### LOUNGE/DINER

14' 7" x 16' 11" (4.46m x 5.16m) An excellent living space with continuation of LVT flooring and access via double glazed doors onto a large decked terrace with impressive City Views. Double glazed window to front. TV aerial point. Telephone point. Spotlights. Wall mounted electric panel heater.

#### **KITCHEN**

11'2" x 6'2" (3.42m x 1.90m)

Fitted kitchen with a range of wall, base and drawer units with contrasting worktops over and splashbacks, incorporating inset sink with drainer and mixer tap over. Integrated appliances including electric oven, microwave, dishwasher and fridge freezer. Four ring electric hob and extractor hood over. Extractor fan.

#### BALCONY

Large decked balcony, with superb city centre views, accessed from the living room and bedroom one.

#### **BEDROOM ONE**

18' 7" x 10' 2" (5.67m x 3.10m) Spacious double bedroom, with double glazed doors leading onto the decked terrace. LVT flooring. Wall mounted electric heater. Spotlights. Fitted wardrobe with double doors and additional fitted wardrobe. Door to ensuite:

#### **EN-SUITE**

7' 5" x 6' 5" (2.28m x 1.97m) Part tiled walls. Tiled flooring. Panelled bath with mains shower over and tiled splashbacks with large mirror over. W.C. Wall mounted wash hand basin, with mixer tap and mirror over. Heated towel rail. Shaver point. Extractor fan. Spotlights.

#### **BEDROOM TWO**

14' 1" x 9' 1" (4.30m x 2.78m) A spacious second double bedroom. Double glazed window to front. Carpeted flooring. Wall mounted electric panel heater. Spotlights.

#### SHOWER ROOM

6' 9" x 5' 10" (2.08m x 1.79m) Part tiled walls. Corner shower cubicle, with mains shower and tiled splashbacks. W.C. Wall mounted wash hand basin, with mixer tap. Large mirror over. LVT flooring. Heated towel rail. Shaver point. Extractor fan. Spotlights.