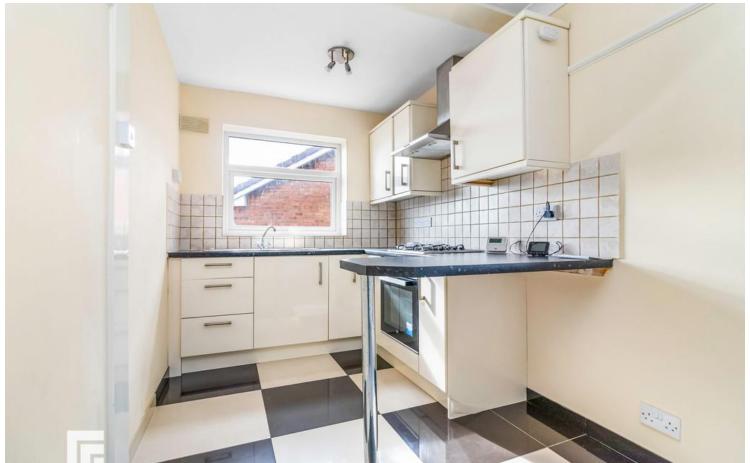

#### **KITCHEN**

7' 8" x 6' 10" (2.36m x 2.10m)
Range of wall, base and drawer units across two walls with contrasting worktops over incorporating sink and drainer with mixer tap over. Integrated electric oven and four ring gas hob with extractor fan over. Space for fridge and freezer. Tiled splashbacks and partly tiled walls. Tiled flooring. Double glazed uPVC window to rear. Pendant light to ceiling. PowerPoints.