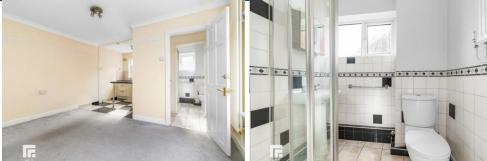

#### LOUNGE

13' 10" x 13' 5" (4.24m x 4.10m)
Entered via front door from the communal hallway. Large double glazed window to side. Carpeted flooring. Coving and pendant light to ceiling. Picture rail. Fitted cupboard across one wall. Radiator. TV point and PowerPoints.

#### **SHOWER ROOM**

5' 11" x 5' 5" (1.81max x 1.67m) White three-piece-suite comprising WC, pedestal wash hand basin with hot and cold tap and wall mounted vanity cupbord above. Cubilcle shower with folding glass door, and mains shower head above. Obscure double glazed uPVC window to rear. Tiled flooring and partly tiled walls. Pendant light to ceiling. Radiator.