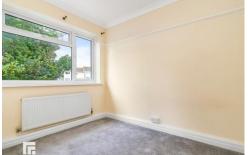

#### **BEDROOM**

8' 8" x 6' 11" (2.66m x 2.11m)

Double bedroom. Double glazed uPVC window to side. Radiator. Carpet to floor. Picture rail. Coving and pendant light to ceiling. PowerPoints.