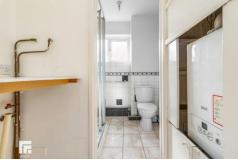

#### **SHOWER ROOM**

5' 11" x 5' 5" (1.81max x 1.67m) White three-piece-suite comprising WC, pedestal wash hand basin with hot and cold tap and wall mounted vanity cupbord above. Cubilcle shower with folding glass door, and mains shower head above. Obscure double glazed uPVC window to rear. Tiled flooring and partly tiled walls. Pendant light to ceiling. Radiator.

#### **UTILITY ROOM**

4' 11" x 2' 10" (1.50m x 0.87m)
Plumbing for washing machine. Built in storage cupboard housing wall mounted Baxi combi boiler and fixed shelving.