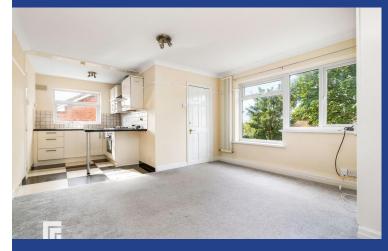

#### LOUNGE

13' 10" x 13' 5" (4.24m x 4.10m)
Entered via front door from the communal hallway. Large double glazed window to side. Carpeted flooring. Coving and pendant light to ceiling. Picture rail. Fitted cupboard across one wall. Radiator. TV point and PowerPoints.

#### **KITCHEN**

7' 8" x 6' 10" (2.36m x 2.10m)
Range of wall, base and drawer units across two walls with contrasting worktops over incorporating sink and drainer with mixer tap over. Integrated electric oven and four ring gas hob with extractor fan over. Space for fridge and freezer. Tiled splashbacks and partly tiled walls. Tiled flooring. Double glazed uPVC window to rear. Pendant light to ceiling. PowerPoints.