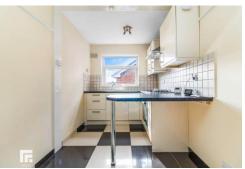

#### **KITCHEN**

7' 8" x 6' 10" (2.36m x 2.10m)
Range of wall, base and drawer units across two walls with contrasting worktops over incorporating sink and drainer with mixer tap over. Integrated electric oven and four ring gas hob with extractor fan over. Space for fridge and freezer. Tiled splashbacks and partly tiled walls. Tiled flooring. Double glazed uPVC window to rear. Pendant light to ceiling. PowerPoints.