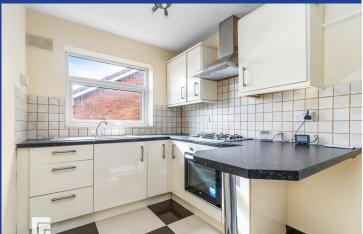

#### **KITCHEN**

7' 8" x 6' 10" (2.36m x 2.10m)
Range of wall, base and drawer units across two walls with contrasting worktops over incorporating sink and drainer with mixer tap over. Integrated electric oven and four ring gas hob with extractor fan over. Space for fridge and freezer. Tiled splashbacks and partly tiled walls. Tiled flooring. Double glazed uPVC window to rear. Pendant light to ceiling. PowerPoints.