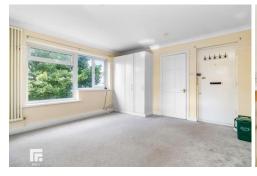

#### LOUNGE

13' 10" x 13' 5" (4.24m x 4.10m)
Entered via front door from the communal hallway. Large double glazed window to side. Carpeted flooring. Coving and pendant light to ceiling. Picture rail. Fitted cupboard across one wall. Radiator. TV point and PowerPoints.