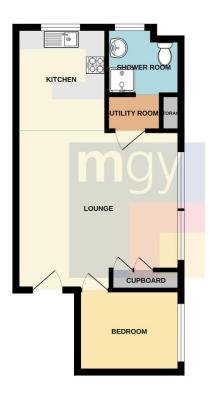

#### LOUNGE

13' 10" x 13' 5" (4.24m x 4.10m)
Entered via front door from the communal hallway. Large double glazed window to side. Carpeted flooring. Coving and pendant light to ceiling. Picture rail. Fitted cupboard across one wall. Radiator. TV point and PowerPoints.

#### **KITCHEN**

7' 8" x 6' 10" (2.36m x 2.10m)
Range of wall, base and drawer units across two walls with contrasting worktops over incorporating sink and drainer with mixer tap over. Integrated electric oven and four ring gas hob with extractor fan over. Space for fridge and freezer. Tiled splashbacks and partly tiled walls. Tiled flooring. Double glazed uPVC window to rear. Pendant light to ceiling. PowerPoints.

#### **BEDROOM**

8' 8" x 6' 11" (2.66m x 2.11m)

Double bedroom. Double glazed uPVC window to side. Radiator. Carpet to floor. Picture rail. Coving and pendant light to ceiling. PowerPoints.

#### **SHOWER ROOM**

5' 11" x 5' 5" (1.81max x 1.67m) White three-piece-suite comprising WC, pedestal wash hand basin with hot and cold tap and wall mounted vanity cupbord above. Cubilcle shower with folding glass door, and mains shower head above. Obscure double glazed uPVC window to rear. Tiled flooring and partly tiled walls. Pendant light to ceiling. Radiator.

#### **UTILITY ROOM**

4' 11" x 2' 10" (1.50m x 0.87m)
Plumbing for washing machine. Built in storage cupboard housing wall mounted Baxi combi boiler and fixed shelving.