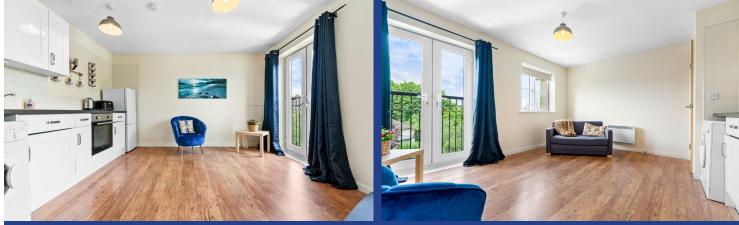

#### LOUNGE/DINER/KITCHEN 14' 0" x 12' 3" (4.27m x 3.74m)

#### LOUNGE/DINER

Double glazed uPVC French doors, to front aspect with Juliette balcony. Additional double glazed uPVC window to front. Laminate wood effect flooring. T.V Aerial point. Telephone point. Wall mounted electric heater. PowerPoints.

#### **KITCHEN**

Modernised kitchen. Laminate wood effect flooring. Part tiled walls. Wall and base units across one wall, with work surfaces incorporating stainless steel sink and drainer with mixer tap over. Integrated oven and four ring induction hob with tiled splashbacks. Space for fridge freezer and plumbing for washing machine. PowerPoints.