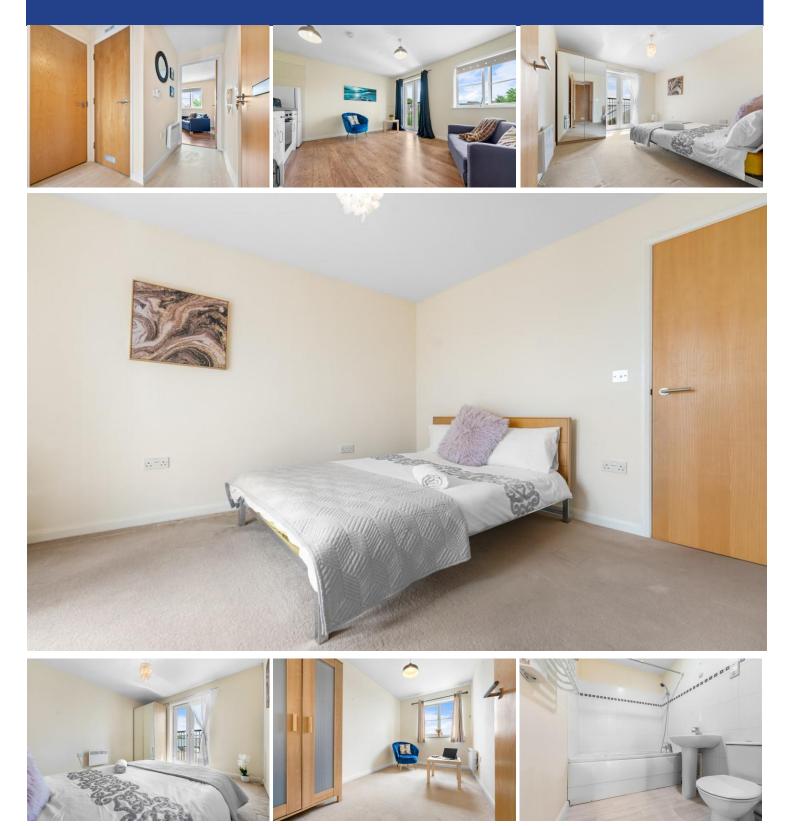

#### MASTER BEDROOM

11' 0" x 10' 4" (3.36m x 3.16m) Large double glazed uPVC French doors leading to Juliette balcony. Spacious double bedroom. Carpeted flooring. Wall mounted electric heater. PowerPoints.

#### **BEDROOM TWO**

11' 0" x 6' 10" (3.36m x 2.10m) Large double glazed uPVC window. Carpeted flooring. Wall mounted electric heater. PowerPoints.

#### BATHROOM

6' 7" x 5' 5" (2.01m x 1.66m) Vinyl flooring. Part tiled walls. Panelled bath, with shower fixture over. Pedestal wash hand basin with mixer tap over. W.C. Shaver point. Heated towel rail.