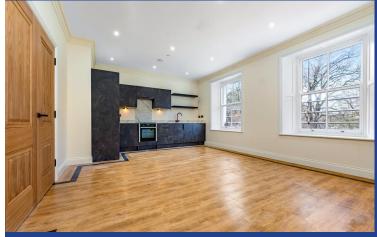

#### LOUNGE/DINER/KITCHEN

19' 2" x 13' 9" (5.86m x 4.21m)

#### LOUNGE/DINER

An excellent lounge and dining space accessed via Kensington Oak double doors from the entrance hall.

Continuation of Classic CFS LTV

Cinnamon Oak flooring with two double glazed sash windows with impressive park and museum views to front aspect. Spotlights and coving to ceiling. Wall mounted electric heater.

PowerPoints.