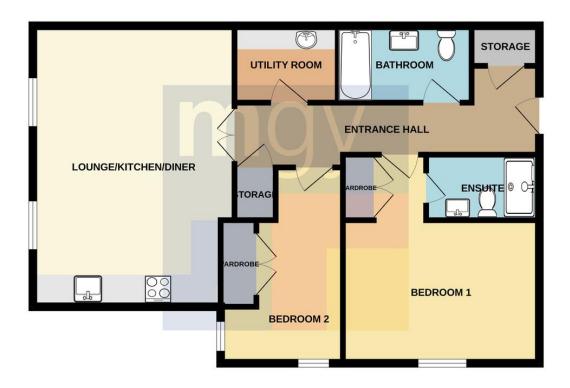

**Tenure** Leasehold

**Council Tax Band TBC** 

Floor Area Approx 898 sq ft

Viewing Arrangements
Strictly by appointment

#### **BEDROOM ONE**

14' 11" x 14' 0" (4.56m x 4.28m)
Spacious double bedroom, with double glazed sash window to side. Classic CFS LTV Cinnamon Oak flooring. Wall mounted electric heater. Spotlights to ceiling. Fitted wardrobe with double doors. Door to en-suite:

#### **ENSUITE**

7' 8" x 4' 5" (2.36m x 1.37m)

Modern suite comprising: Walk in tiled double shower cubicle, with sliding glass doors and mains shower, contemporary wash hand basin with vanity cupboard undemeath and mixer tap over. W.C. Large wall mounted mirror. Camaro 2319 LTV Ocean Slate flooring and partly tiled walls. Extractor fan. Shaver point. Heated towel rail. Spotlights to ceiling.

#### **BEDROOM TWO**

14' 3" x 7' 4" (4.35m x 2.26m) Second bedroom with two double glazed sash windows overlooking the park. Classic CFS LTV Cinnamon Oak wooden flooring. Fitted wardrobe with double doors. Wall mounted electric heater. Spotlights to ceiling. PowerPoints.

#### **BATHROOM**

9' 2" x 5' 1" (2.80m x 1.56m)

Exceptional modern suite comprising: panelled bath, with mains shower over and glass shower screen, contemporary wash hand basin with vanity cupboard undemeath and mixer tap over. W.C. Large wall mounted mirror. Tiled flooring. Part tiled walls. Heated towel rail. Shaver point.