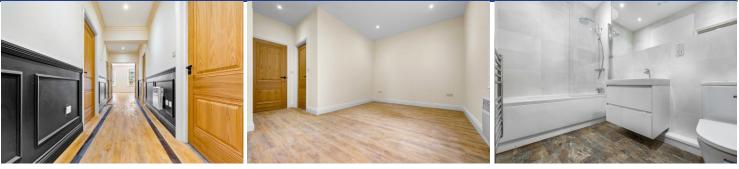

#### **BEDROOM ONE**

14' 11" x 14' 0" (4.56m x 4.28m)
Spacious double bedroom, with double glazed sash window to side. Classic CFS LTV Cinnamon Oak flooring. Wall mounted electric heater. Spotlights to ceiling. Fitted wardrobe with double doors. Door to en-suite:

#### **BEDROOM TWO**

14' 3" x 7' 4" (4.35m x 2.26m) Second bedroom with two double glazed sash windows overlooking the park. Classic CFS LTV Cinnamon Oak wooden flooring. Fitted wardrobe with double doors. Wall mounted electric heater. Spotlights to ceiling. PowerPoints.

#### **BATHROOM**

9' 2" x 5' 1" (2.80m x 1.56m)

Exceptional modern suite comprising: panelled bath, with mains shower over and glass shower screen, contemporary wash hand basin with vanity cupboard undemeath and mixer tap over. W.C. Large wall mounted mirror. Tiled flooring. Part tiled walls. Heated towel rail. Shaver point.

Extractor fan. Spotlights to ceiling.