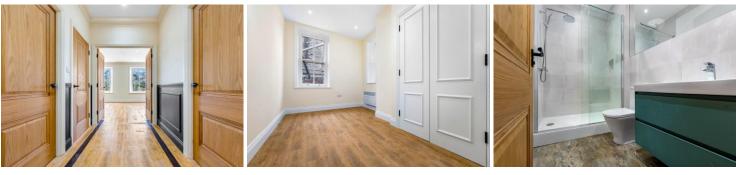

#### **ENTRANCE HALL**

Entered via Shelbourne Black door, with security spy hole. Classic CFS LTV Cinnamon Oak flooring. Video entry intercom system. Partly panelled walls and wall mounted electric heater. Storage cupboard housing hot water tank. Spotlights and coving to ceiling.

#### **BEDROOM ONE**

14' 11" x 14' 0" (4.56m x 4.28m)
Spacious double bedroom, with double glazed sash window to side. Classic CFS LTV Cinnamon Oak flooring. Wall mounted electric heater. Spotlights to ceiling. Fitted wardrobe with double doors. Door to en-suite:

#### **BEDROOM TWO**

14' 3" x 7' 4" (4.35m x 2.26m) Second bedroom with two double glazed sash windows overlooking the park. Classic CFS LTV Cinnamon Oak wooden flooring. Fitted wardrobe with double doors. Wall mounted electric heater. Spotlights to ceiling. PowerPoints.

#### **ENSUITE**

7' 8" x 4' 5" (2.36m x 1.37m)

Modern suite comprising: Walk in tiled double shower cubicle, with sliding glass doors and mains shower, contemporary wash hand basin with vanity cupboard undemeath and mixer tap over. W.C. Large wall mounted mirror. Camaro 2319 LTV Ocean Slate flooring and partly tiled walls. Extractor fan. Shaver point. Heated towel rail. Spotlights to ceiling.