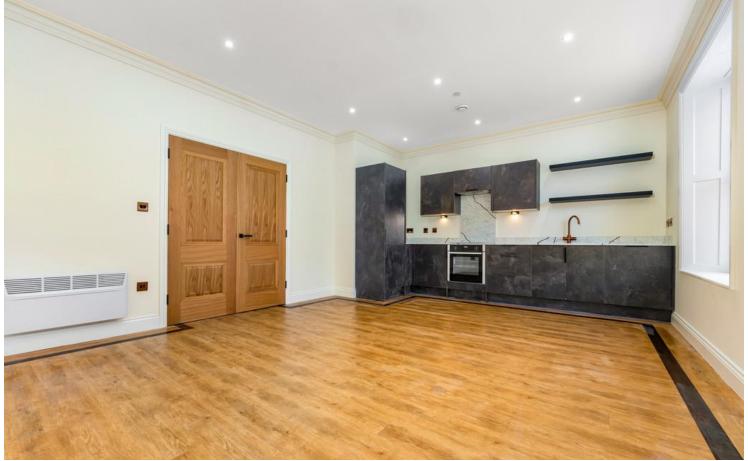

#### LOUNGE/DINER/KITCHEN

19' 2" x 13' 9" (5.86m x 4.21m)

#### LOUNGE/DINER

An excellent lounge and dining space accessed via Kensington Oak double doors from the entrance hall.

Continuation of Classic CFS LTV

Cinnamon Oak flooring with two double glazed sash windows with impressive park and museum views to front aspect. Spotlights and coving to ceiling. Wall mounted electric heater.

#### **KITCHEN**

A high quality Sigma fitted kitchen with a range of wall, base and drawer units with quartz worktops over and splashbacks, incorporating inset double sink with drainer and mixer tap over. Under unit lighting. Integrated appliances including Neff electric oven, microwave, dishwasher and fridge freezer. Four ring Neff induction hob and extractor hood over. Extractor fan.