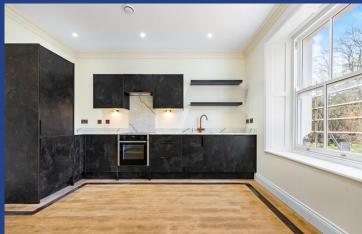

#### **KITCHEN**

A high quality Sigma fitted kitchen with a range of wall, base and drawer units with quartz worktops over and splashbacks, incorporating inset double sink with drainer and mixer tap over. Under unit lighting. Integrated appliances including Neff electric oven, microwave, dishwasher and fridge freezer. Four ring Neff induction hob and extractor hood over. Extractor fan.