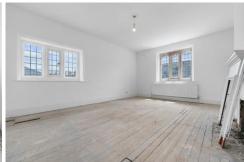

#### **LOUNGE**

17' 11" x 14' 0" (5.48m x 4.28m)

#### **DINING ROOM**

15' 6" x 14' 10" (4.73m x 4.53m)