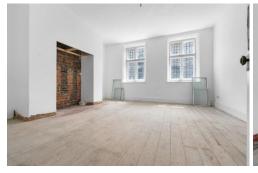

#### **HALLWAY**

#### **DINING ROOM**

15' 6" x 14' 10" (4.73m x 4.53m)

#### KITCHEN

10' 8" x 11' 2" (3.27m x 3.41m)