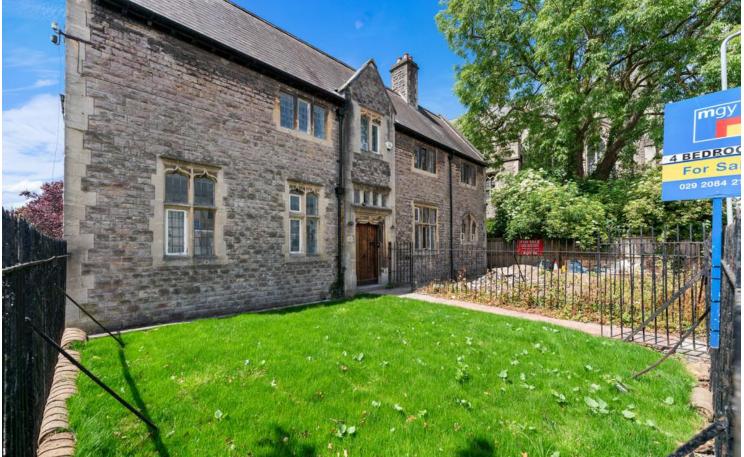

# St. Germans Vicarage, Metal Street,

Adamsdown, Cardiff, CF24 0LB

Estate Agents and Chartered Surveyors

Asking Price Of

Semi-Detached Property

## **Property Description**

\*\*TWO SEMI-DETACHED STONE COTTAGES\*\* MAY SELL AS ONE DWELLING \*\* An exciting conversion of the former St. German's Vicarage & St. Agnes' Clergy House into two, three/four bedroom semi-detached stone cottages. These Grade II period properties retain many original features whilst allowing buyers to have their own input into the final specification, including a choice of kitchen, bathroom and flooring. Situated within close proximity to Cardiff City Centre. The former St. German's Vicarage property briefly comprises hallway, lounge, dining room, kitchen and downstairs WC, plus four bedrooms and family bathroom. The former St Agnes' Clergy House property briefly comprises hallway, lounge, sitting room, dining room, kitchen and downstairs WC, plus three bedrooms and family bathroom. Both properties further benefit from both front and rear gardens. Please contact our Cardiff Ray office to find out more

#### **LOCATION**

The property is situated in this vibrant area, close to the City Centre and many amenities, including a wide array of shops and popular restaurants and bars. Viewing recommended.

#### **OUTSIDE**

Private front and rear gardens.