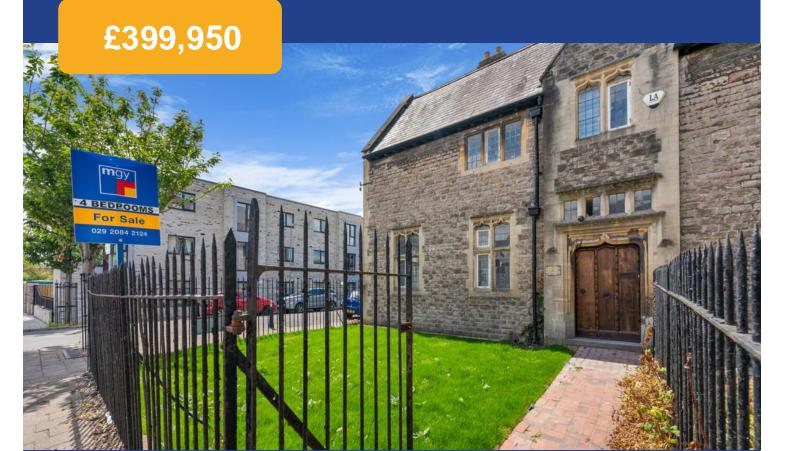

# St. Germans Vicarage, Metal Street,

Adamsdown, Cardiff, CF24 0LB

Estate Agents and Chartered Surveyors

Asking Price Of

Semi-Detached Property

## **Property Description**

\*\*TWO SEMI-DETACHED STONE COTTAGES\*\* MAY SELL AS ONE DWELLING \*\* An exciting conversion of the former St. German's Vicarage & St. Agnes' Clergy House into two, three/four bedroom semi-detached stone cottages. These Grade II period properties retain many original features whilst allowing buyers to have their own input into the final specification, including a choice of kitchen, bathroom and flooring. Situated within close proximity to Cardiff City Centre. The former St. German's Vicarage property briefly comprises hallway, lounge, dining room, kitchen and downstairs WC, plus four bedrooms and family bathroom. The former St Agnes' Clergy House property briefly comprises hallway, lounge, sitting room, dining room, kitchen and downstairs WC, plus three bedrooms and family bathroom. Both properties further benefit from both front and rear gardens. Please contact our Cardiff Ray office to find out more

**Tenure Freehold** 

**Council Tax Band TBC** 

Floor Area Approx 1,775 sq ft

Viewing Arrangements
Strictly by appointment

#### **LOCATION**

The property is situated in this vibrant area, close to the City Centre and many amenities, including a wide array of shops and popular restaurants and bars. Viewing recommended.

#### **OUTSIDE**

Private front and rear gardens.