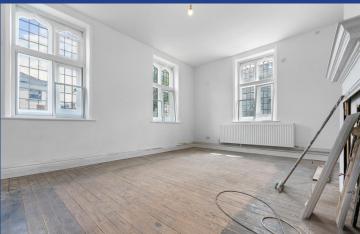

#### **DINING ROOM**

15' 6" x 14' 10" (4.73m x 4.53m)

#### KITCHEN

10' 8" x 11' 2" (3.27m x 3.41m)