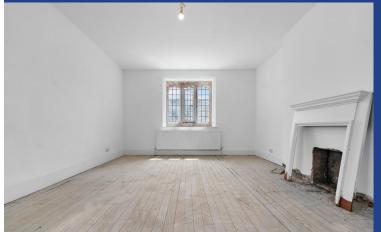

#### **LOUNGE**

17' 11" x 14' 0" (5.48m x 4.28m)

#### **DINING ROOM**

15' 6" x 14' 10" (4.73m x 4.53m)