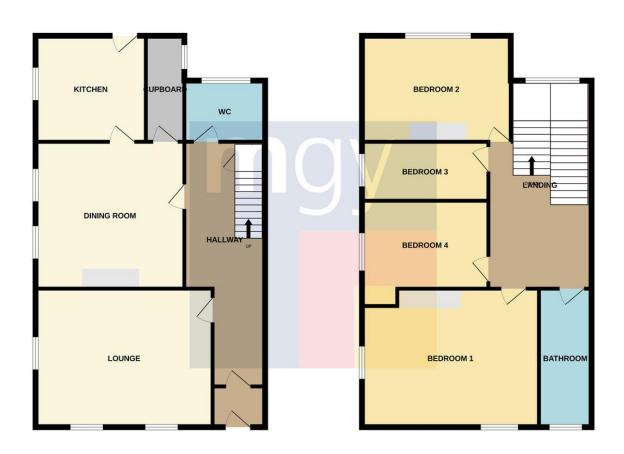

#### **HALLWAY**

#### **LOUNGE**

17' 11" x 14' 0" (5.48m x 4.28m)

#### **DINING ROOM**

15' 6" x 14' 10" (4.73m x 4.53m)

#### KITCHEN

10' 8" x 11' 2" (3.27m x 3.41m)

#### STORAGE CUBOARD

10' 8" x 3' 10" (3.27m x 1.19m)

#### DOWNSTAIRS CLOAKROOM

7' 10" x 6' 2" (2.39m x 1.89m)

#### **FIRST FLOOR**

#### **BEDROOM ONE**

17' 11" x 14' 0" (5.48m x 4.27m)

#### **BEDROOM TWO**

15' 7" x 10' 11" (4.77m x 3.35m)

#### **BEDROOM THREE**

11' 8" x 8' 11" (3.58m x 2.72m)

#### **BEDROOM FOUR**

12' 9" x 6' 4" (3.91m x 1.94m)

#### **BATHROOM**

14' 7" x 5' 10" (4.47m x 1.79m)