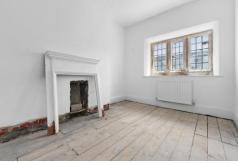

#### **BEDROOM ONE**

17' 11" x 14' 0" (5.48m x 4.27m)

#### **BEDROOM TWO**

15' 7" x 10' 11" (4.77m x 3.35m)

#### **BEDROOM THREE**

11' 8" x 8' 11" (3.58m x 2.72m)

#### **BEDROOM FOUR**

12' 9" x 6' 4" (3.91m x 1.94m)