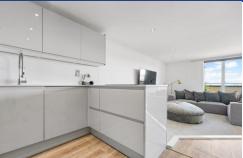

#### **KITCHEN**

8'8" x8'3" (2.66m x2.52m)

Modernised 'Howdens' kitchen, with base and wall units. Laminate wood effect flooring. Quartz work surfaces incorporating stainless steel sink, with mixer tap. Ample storage. Built in oven and microwave. Four ring electric hob. Splash back. Integrated fridge freezer, dishwasher and washer/dryer. Wall mounted radiator. Spotlights.