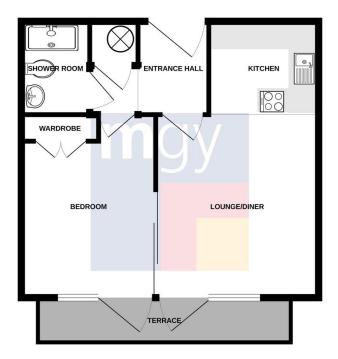

# **Property Description**

\*\*FANTASTIC VIEWS\* NO CHAIN\* RARELY AVAILABLE\*\*
MGY are pleased to present for sale, an impressive one
bedroom first floor apartment, in the much sought after
'Lacuna Apartments'. Exceptional views of Cardiff Bay,
Penarth head and beyond. The spacious accommodation
comprises of entrance hall, lounge/dining area, modernised
kitchen, bedroom, modernised bathroom and access to a
large paved terrace, with fantastic views. There is a sliding
partition, separating the bedroom from the living area. The
immaculately presented property further benefits from gas
central heating, double glazing throughout and a video entry
intercom system. Secure gated access to an allocated
undercroft parking space. EWS1 form in place. No chain.

#### **ENTRANCE HALL**

Entered via wooden door, with security spy hole. Laminate wood effect flooring. Large storage cupboard, housing boiler. Wall mounted radiator. Video entry intercom system. Thermostat.

### LOUNGE/DINER

16' 1" x 13' 5" (4.91m x 4.11m)
Double glazed windows and patio doors, leading onto large terrace with fantastic views of Cardiff Bay, Penarth head and beyond. Ample natural daylight. Carpeted flooring. Wall mounted radiator. TV aerial point. Telephone point. Sliding partition to bedroom. Spotlights. Open plan living.

#### **KITCHEN**

8'8" x8'3" (2.66m x2.52m)

Modernised 'Howdens' kitchen, with base and wall units. Laminate wood effect flooring. Quartz work surfaces incorporating stainless steel sink, with mixer tap. Ample storage. Built in oven and microwave. Four ring electric hob. Splash back. Integrated fridge freezer, dishwasher and washer/dryer. Wall mounted radiator. Spotlights.

#### **BEDROOM**

15' 9" x 10' 9" (4.81m x 3.28m)
Double glazed windows and patio doors, leading onto large terrace, with fantastic views of Cardiff Bay, Penarth head and beyond. Ample natural daylight. Wall mounted radiator. TV aerial point. Built in double wardrobe. Sliding partition to lounge. Spotlights.

### **SHOWER ROOM**

7' 4" x 5' 7" (2.24m x 1.72m)
Modernised shower room. Tiled
flooring. Vanity enclosed wash hand
basin, with mixer tap. Walk in shower,
with rainfall shower and additional
shower attachment. W.C. Large wall
mounted mirror, with lighting. Heated
towel rail. Extractor fan. Spotlights.

### **TERRACE**

Large paved terrace, with stunning views of Cardiff Bay, Penarth head and beyond. Ample sun. Accessed from the living room and bedroom.