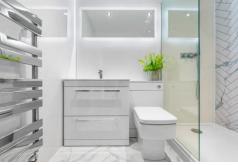

### **SHOWER ROOM**

7' 4" x 5' 7" (2.24m x 1.72m)
Modernised shower room. Tiled
flooring. Vanity enclosed wash hand
basin, with mixer tap. Walk in shower,
with rainfall shower and additional
shower attachment. W.C. Large wall
mounted mirror, with lighting. Heated
towel rail. Extractor fan. Spotlights.