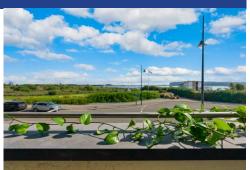

### LOUNGE/DINER

16' 1" x 13' 5" (4.91m x 4.11m)
Double glazed windows and patio doors, leading onto large terrace with fantastic views of Cardiff Bay, Penarth head and beyond. Ample natural daylight. Carpeted flooring. Wall mounted radiator. TV aerial point. Telephone point. Sliding partition to bedroom. Spotlights. Open plan living.

### **TERRACE**

Large paved terrace, with stunning views of Cardiff Bay, Penarth head and beyond. Ample sun. Accessed from the living room and bedroom.