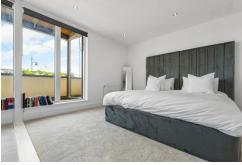

#### **BEDROOM**

15' 9" x 10' 9" (4.81m x 3.28m)
Double glazed windows and patio doors, leading onto large terrace, with fantastic views of Cardiff Bay, Penarth head and beyond. Ample natural daylight. Wall mounted radiator. TV aerial point. Built in double wardrobe. Sliding partition to lounge. Spotlights.