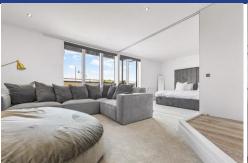

#### **BEDROOM**

15' 9" x 10' 9" (4.81m x 3.28m)
Double glazed windows and patio doors, leading onto large terrace, with fantastic views of Cardiff Bay, Penarth head and beyond. Ample natural daylight. Wall mounted radiator. TV aerial point. Built in double wardrobe. Sliding partition to lounge. Spotlights.