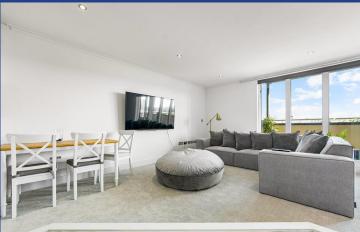

### LOUNGE/DINER

16' 1" x 13' 5" (4.91m x 4.11m)
Double glazed windows and patio doors, leading onto large terrace with fantastic views of Cardiff Bay, Penarth head and beyond. Ample natural daylight. Carpeted flooring. Wall mounted radiator. TV aerial point. Telephone point. Sliding partition to bedroom. Spotlights. Open plan living.