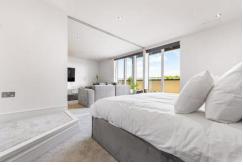

### LOUNGE/DINER

16' 1" x 13' 5" (4.91m x 4.11m)
Double glazed windows and patio doors, leading onto large terrace with fantastic views of Cardiff Bay, Penarth head and beyond. Ample natural daylight. Carpeted flooring. Wall mounted radiator. TV aerial point. Telephone point. Sliding partition to bedroom. Spotlights. Open plan living.

#### **BEDROOM**

15' 9" x 10' 9" (4.81m x 3.28m)
Double glazed windows and patio doors, leading onto large terrace, with fantastic views of Cardiff Bay, Penarth head and beyond. Ample natural daylight. Wall mounted radiator. TV aerial point. Built in double wardrobe. Sliding partition to lounge. Spotlights.