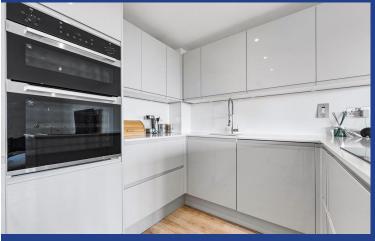

#### **KITCHEN**

8'8" x8'3" (2.66m x2.52m)

Modernised 'Howdens' kitchen, with base and wall units. Laminate wood effect flooring. Quartz work surfaces incorporating stainless steel sink, with mixer tap. Ample storage. Built in oven and microwave. Four ring electric hob. Splash back. Integrated fridge freezer, dishwasher and washer/dryer. Wall mounted radiator. Spotlights.