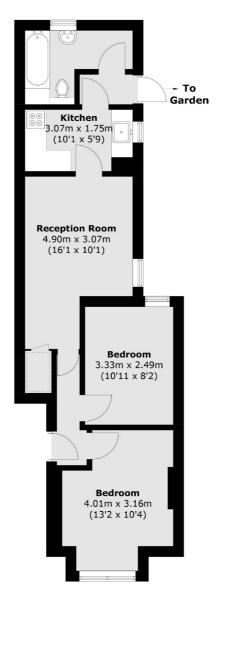

Total area (approx.): 49.7 sq. m (534.9 sq. ft)

Robertson Smith & Kempson Hanwell Sales 69 Greenford Avenue, London, W7 1LL 020 8566 2339 hanwellsales@robertsonsmithandkempson.co.uk

Energy Rating: D. We aim to make our particulars both accurate and reliable. However they are not guaranteed; nor do they form part of an offer or contract. If you require clarification on any points then please contact us, especially if you're traveling some distance to view. Please note that appliances and heating systems have not been tested and therefore no warranties can be given as to their good working order.