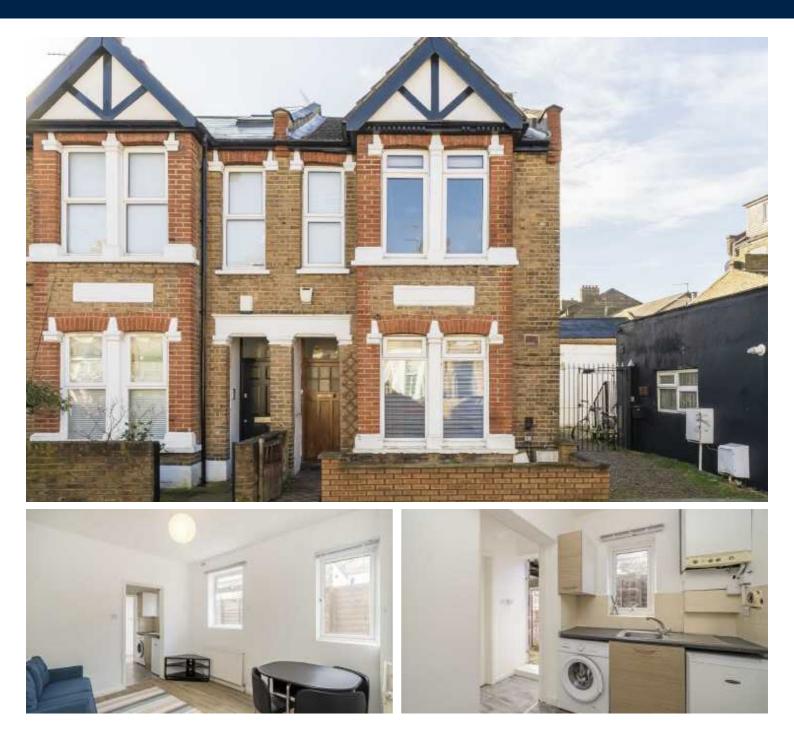

## Jessamine Road, W7

This two bedroom ground floor period conversion is being offered to the market with no onward chain. The property benefits from direct access onto a private south facing garden and a long lease.

Ideally located within a quiet cul-de-sac and all local amenities on Hanwell Broadway with frequent and varied bus links into Ealing and Brentford and easy access to Hanwell Elizabeth line station. £360,000