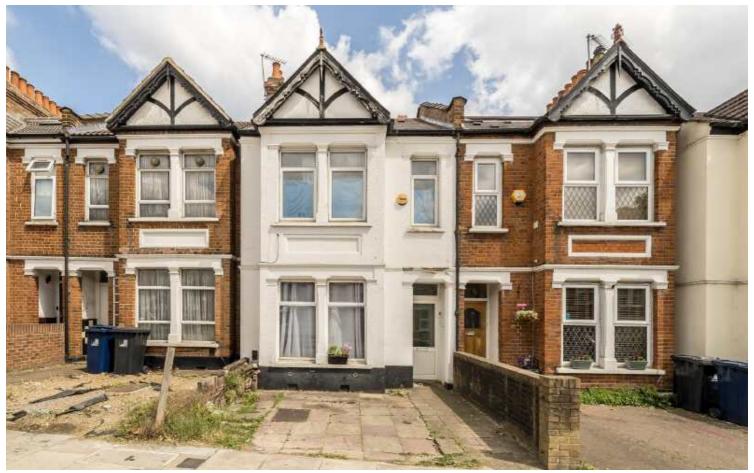

## **Greenford Avenue, W7**

£350,000

This light and airy period conversion is presented to the market with no onward chain and a long lease. The property features one double bedroom, a separate lounge and a kitchen.

Situated within walking distance of Hanwell (Elizabeth line) station, varied and frequent bus links, local amenities on Greenford Avenue and well regarded schools.

Total area (approx.): 51.4 sq. m (553.2 sq. ft)