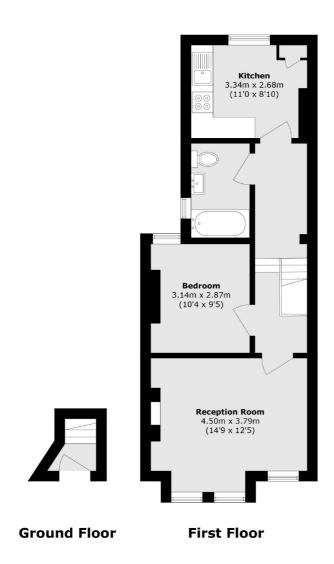

## **Greenford Avenue, W7**

£350,000

This light and airy period conversion is presented to the market with no onward chain and a long lease. The property features one double bedroom, a separate lounge and a kitchen.

Situated within walking distance of Hanwell (Elizabeth line) station, varied and frequent bus links, local amenities on Greenford Avenue and well regarded schools.

Total area (approx.): 51.4 sq. m (553.2 sq. ft)