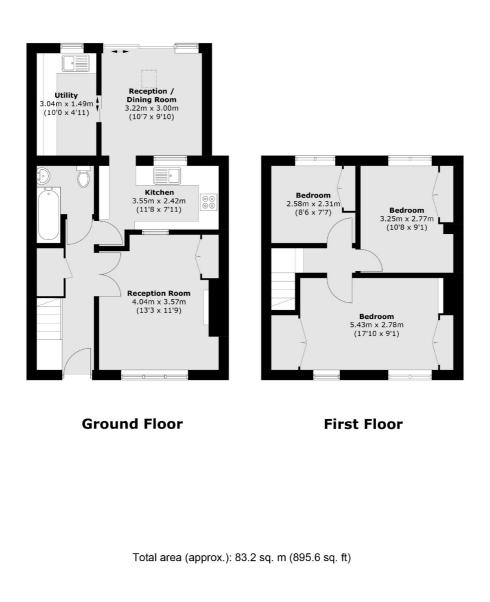

## **Greatdown Road, W7**

£600,000

A three bedroom house within the Cuckoo conservation area. The property has off-street parking, a private rear garden and a large rear extension.

Located within walking distance of Castlebar Park station, Hanwell (Elizabeth line) station and bus links on both Bordars Road and Greenford Avenue. There are also multiple well regarded schools to choose from locally.