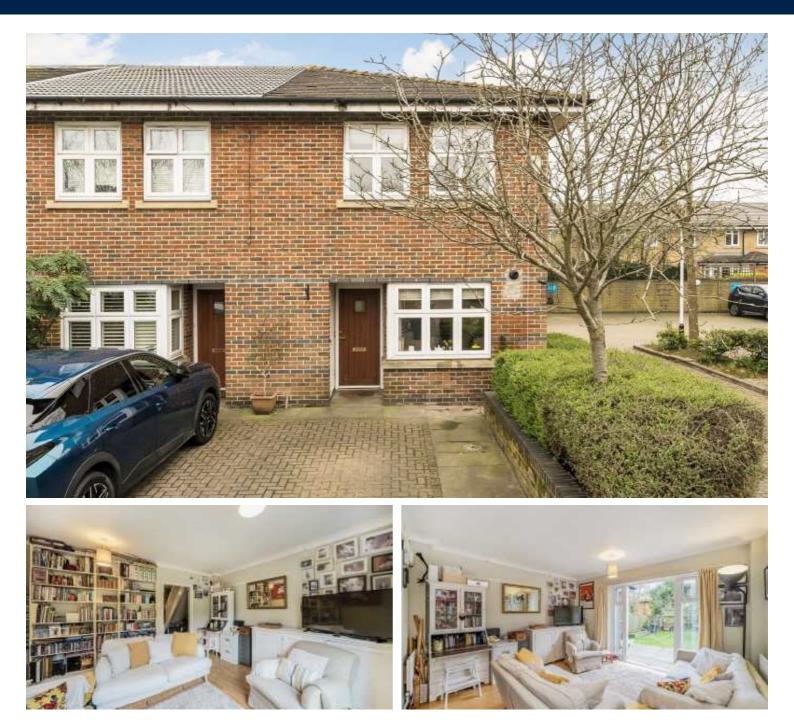

## William Close, UB2

This end of terrace house in a residential cul-de-sac, is being sold with the freehold interest. The house currently has four bedrooms but can be remodelled to suit an owner's needs. There is also driveway parking and a south facing garden to the rear.

The property is ideally located less than a mile from Hanwell's Elizabeth line station with varied bus links accessible on the Uxbridge Road. There are also canalside walks nearby.

£499,950

Robertson Smith & Kempson Hanwell Sales 69 Greenford Avenue, London, W7 1LL 020 8566 2339 hanwellsales@robertsonsmithandkempson.co.uk