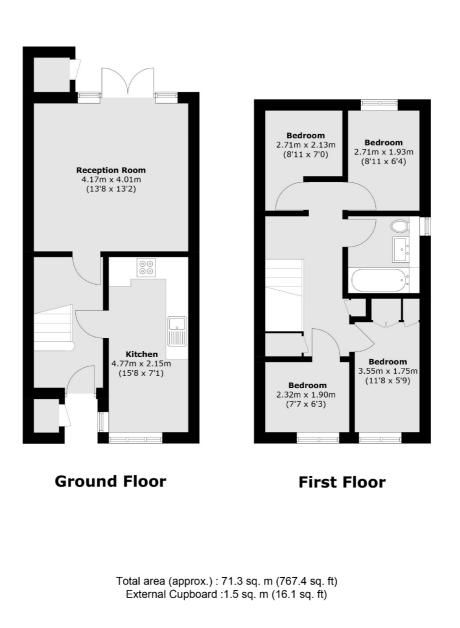

## William Close, UB2

This end of terrace house in a residential cul-de-sac, is being sold with the freehold interest. The house currently has four bedrooms but can be remodelled to suit an owner's needs. There is also driveway parking and a south facing garden to the rear.