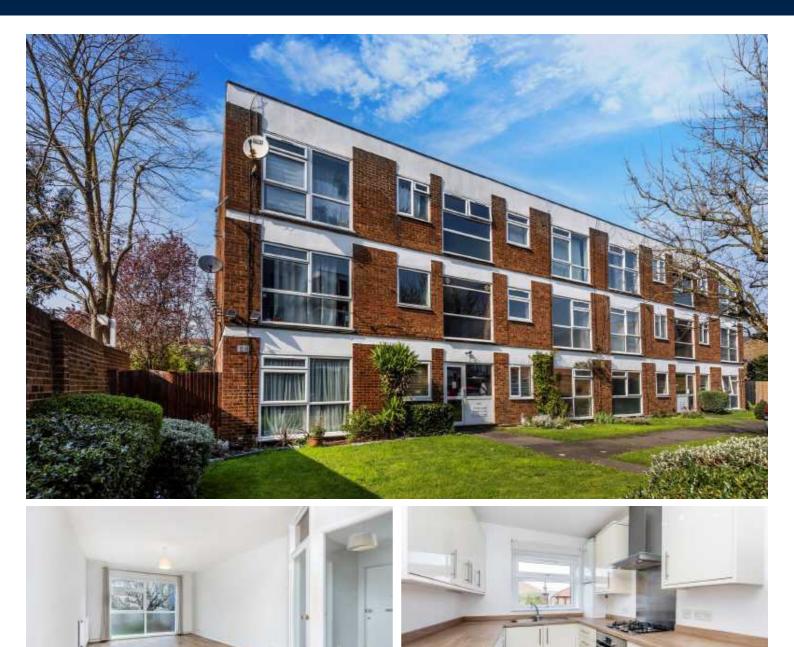

## Silverdale Close, W7

£375,000

A spacious two bedroom purpose built flat with a south facing reception/dining room. The property has a share of freehold, garage, off-street parking and no onward chain. The flat has been redecorated throughout and has new kitchen worktops.

Close to the shops, restaurants and cafes on Uxbridge Road and Hanwell station (Elizabeth line) for easy access into central London.

Total area (approx): 66.34 sq m (714 sq. ft)

Robertson Smith & Kempson Hanwell Sales 69 Greenford Avenue, London, W7 1LL 020 8566 2339 hanwellsales@robertsonsmithandkempson.co.uk