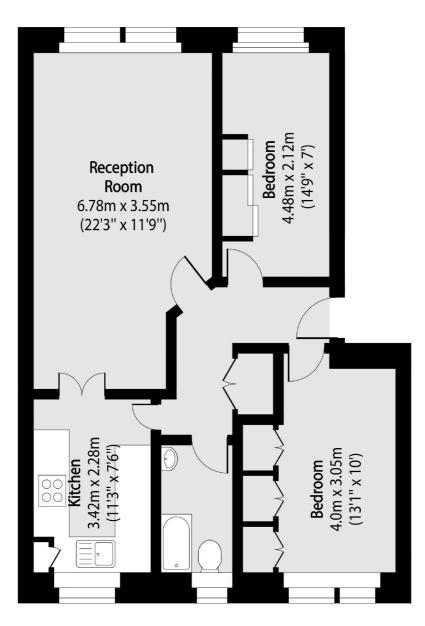

Close to the shops, restaurants and cafes on Uxbridge Road and Hanwell station (Elizabeth line) for easy access into central London.

Total area (approx): 66.34 sq m (714 sq. ft)

Robertson Smith & Kempson Hanwell Sales 69 Greenford Avenue, London, W7 1LL 020 8566 2339 hanwellsales@robertsonsmithandkempson.co.uk