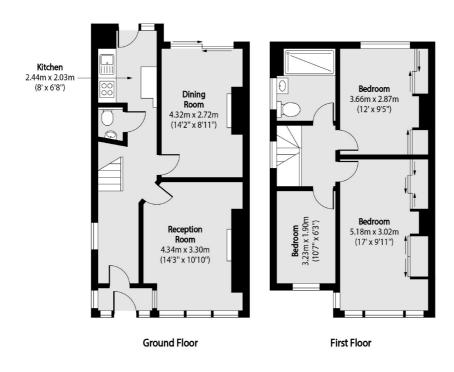

Total area (approx): 86.95 sq m (936 sq. ft)

Robertson Smith & Kempson Hanwell Sales 69 Greenford Avenue, London, W7 1LL 020 8566 2339 hanwellsales@robertsonsmithandkempson.co.uk

Energy Rating: D. We aim to make our particulars both accurate and reliable. However they are not guaranteed; nor do they form part of an offer or contract. If you require clarification on any points then please contact us, especially if you're traveling some distance to view. Please note that appliances and heating systems have not been tested and therefore no warranties can be given as to their good working order.