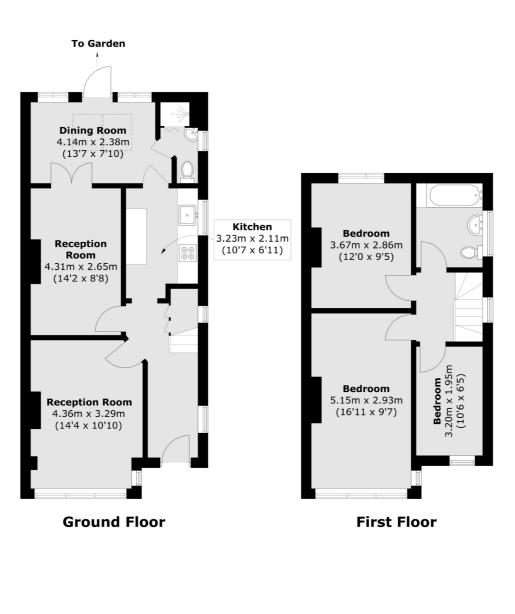

## **Beresford Avenue, W7**

This three bedroom semi detached house is being offered to the market with no onward chain. The property has an extension to the rear with further potential to extend into the loft (STPP). The property also has a private garden with double garage.

- Three Bedroom 
  Semi-Detached 
  Double Garage
- Chain Free 
  Rear Extension 
  Freehold

£650,000

Robertson Smith & Kempson Hanwell Sales 69 Greenford Avenue, London, W7 1LL 020 8566 2339 hanwellsales@robertsonsmithandkempson.co.uk