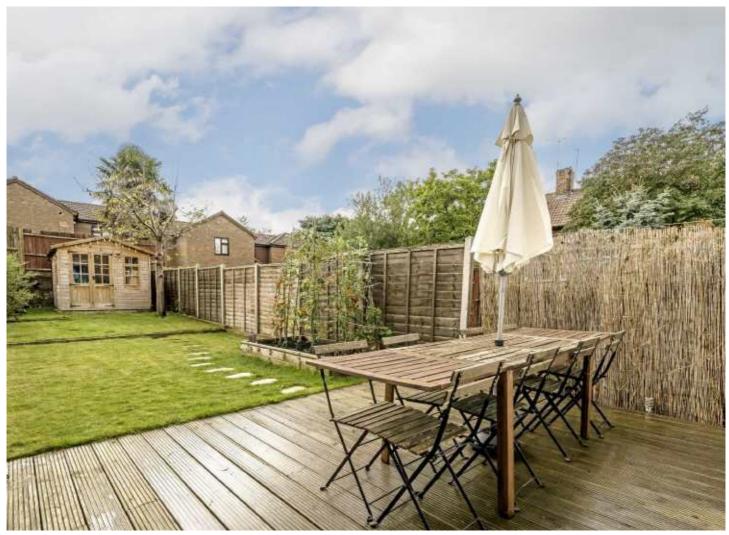

The property has a long south facing garden at the rear of the property along with a wooden decked patio area, perfect for enjoying the summer months. There is also a 8ft by 9ft summerhouse equipped with solar powered internal lighting, which could be used for a range of purposes.