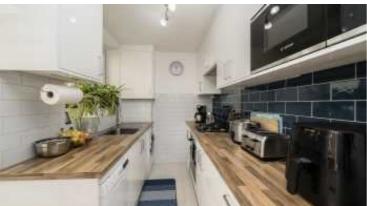

The current owners have renovated the property, resulting in a comfortable home with a modern finish. The property has double glazing throughout and the living room has wooden shutters added for privacy. The rest of the ground floor comprises of a stylish tiled shower room, modern kitchen with countertop workspaces and a conservatory which currently serves as a dining area. On the first floor there are two double and two single bedrooms.