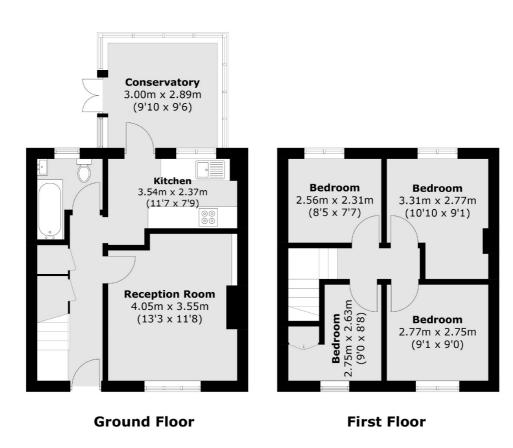

The current owners have renovated the property, resulting in a comfortable home with a modern finish. The property has double glazing throughout and the living room has wooden shutters added for privacy. The rest of the ground floor comprises of a stylish tiled shower room, modern kitchen with countertop workspaces and a conservatory which currently serves as a dining area. On the first floor there are two double and two single bedrooms.

- South Facing Garden
  Off-Street Parking
  Four Bedrooms
- Potential To Extend (STPP)
  Conservatory
  Residential Street

Total area (approx.):77.0 sq. m (828.7 sq. ft)

Robertson Smith & Kempson Hanwell Sales 69 Greenford Avenue, London, W7 1LL 020 8566 2339 hanwellsales@robertsonsmithandkempson.co.uk