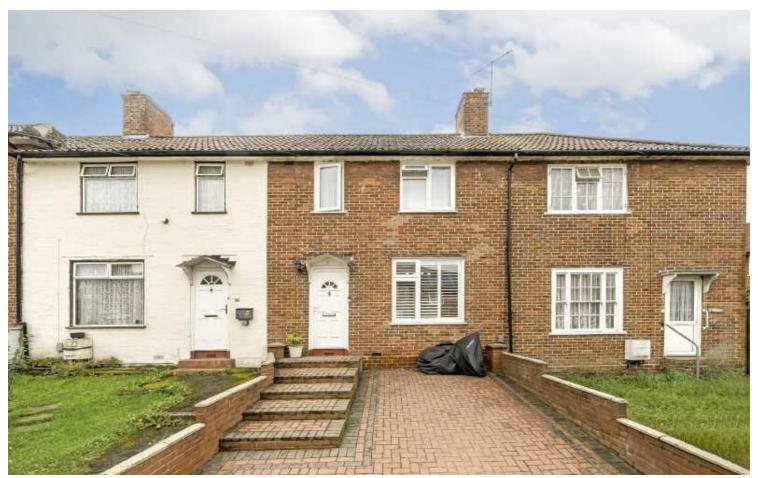

## Wakeling Road, W7

£560,000

This four bedroom home on a quiet residential street, has been significantly improved by the current occupants. The property has an impressive south facing rear garden and off-street parking.

The current owners have renovated the property, resulting in a comfortable home with a modern finish. The property has double glazing throughout and the living room has wooden shutters added for privacy. The rest of the ground floor comprises of a stylish tiled shower room, modern kitchen with countertop workspaces and a conservatory which currently serves as a dining area. On the first floor there are two double and two single bedrooms.