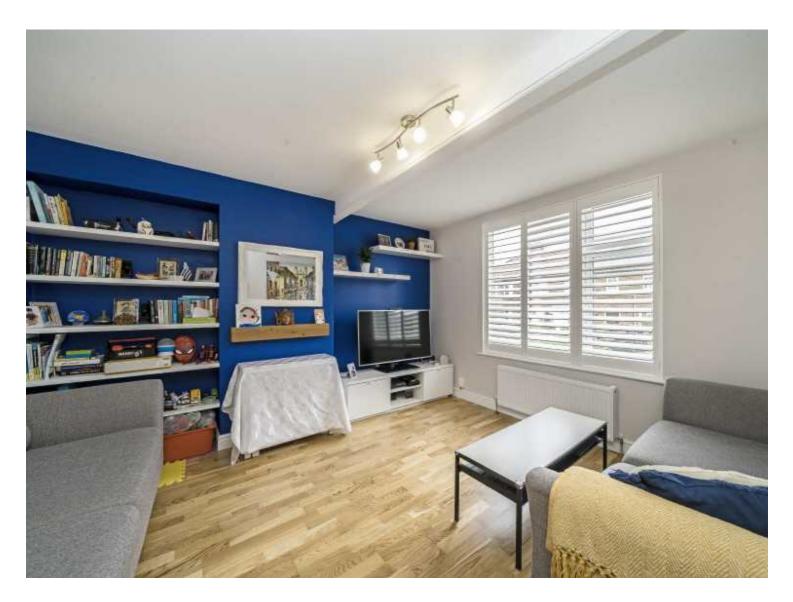

The current owners have renovated the property, resulting in a comfortable home with a modern finish. The property has double glazing throughout and the living room has wooden shutters added for privacy. The rest of the ground floor comprises of a stylish tiled shower room, modern kitchen with countertop workspaces and a conservatory which currently serves as a dining area. On the first floor there are two double and two single bedrooms.