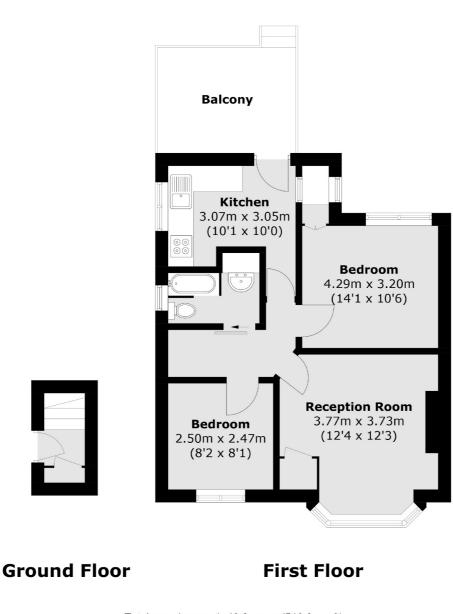

Total area (approx.): 48.2 sq. m (518.8 sq. ft) Balcony: 8.5 sq. m (91.5 sq. ft)

Robertson Smith & Kempson Hanwell Sales 69 Greenford Avenue, London, W7 1LL 020 8566 2339 hanwellsales@robertsonsmithandkempson.co.uk