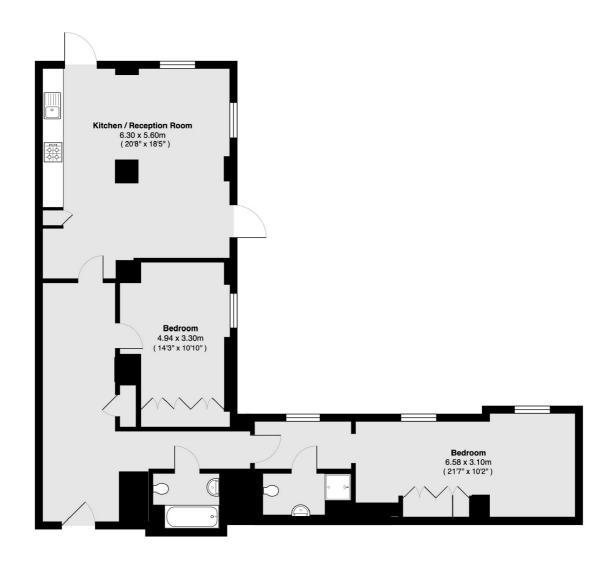

## Hilda Road, UB2

£525,000

This two bedroom, two bathroom apartment is immaculately presented throughout combining a modern finish with period features including exposed brickwork and internal archways. The property offers in excess of 1,100 sq ft of living space, two private terraces and allocated off-street parking.

Located within a Grade II listed gated development with easy access to Hanwell's Elizabeth line and local shops and amenities.

Total area 104.7 sq m (approx) (1128sq ft approx)

Robertson Smith & Kempson Hanwell Sales 69 Greenford Avenue, London, W7 1LL 020 8566 2339 hanwellsales@robertsonsmithandkempson.co.uk