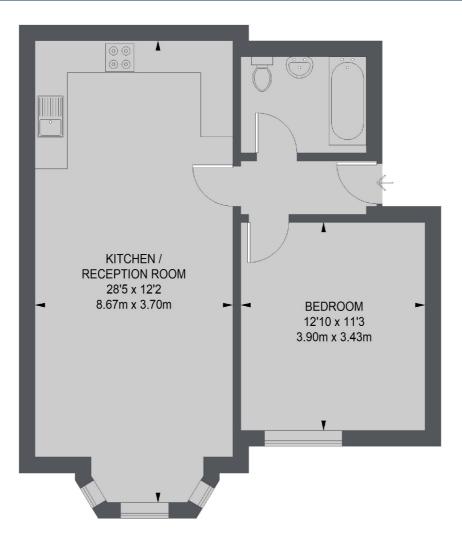

## TOTAL APPROX. FLOOR AREA 565 SQ. FT. (52.5 SQ. M.)

Robertson Smith & Kempson Hanwell Sales 69 Greenford Avenue, London, W7 1LL 020 8566 2339 hanwellsales@robertsonsmithandkempson.co.uk

Energy Rating: C. We aim to make our particulars both accurate and reliable. However they are not guaranteed; nor do they form part of an offer or contract. If you require clarification on any points then please contact us, especially if you're traveling some distance to view. Please note that appliances and heating systems have not been tested and therefore no warranties can be given as to their good working order.