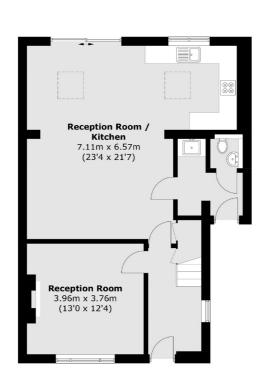

Upon arriving at the property, you are met by a recently landscaped front garden. The ground floor is comprised of front reception room, open plan kitchen and dining space with incredible views out onto the decking and rear garden and green fields beyond. There is also a downstairs WC, utility room and side access into the property.

Bedroom
3.76m x 3.27m
(12'4 x 10'9)

Bedroom
3.52m x 3.37m
(11'7 x 11'1)

Bedroom
2.42m x 2.20m
(7'11 x 7'3)

**First Floor** 

**Ground Floor** 

Total area (approx.): 136.0 sq. m (1,463.8 sq. ft)

Robertson Smith & Kempson Hanwell Sales 69 Greenford Avenue, London, W7 1LL 020 8566 2339 hanwellsales@robertsonsmithandkempson.co.uk