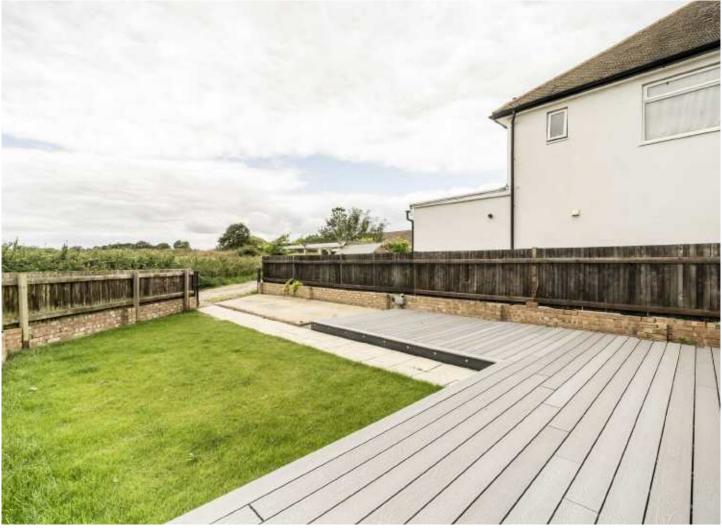

## Windmill Lane, UB2

£715,000

This four bedroom, two bathroom semi-detached house is offered to the market with no onward chain. The property has been extended to the rear, opening out onto a southwest-facing garden with views spanning across green fields.

Upon arriving at the property, you are met by a recently landscaped front garden. The ground floor is comprised of front reception room, open plan kitchen and dining space with incredible views out onto the decking and rear garden and green fields beyond. There is also a downstairs WC, utility room and side access into the property.