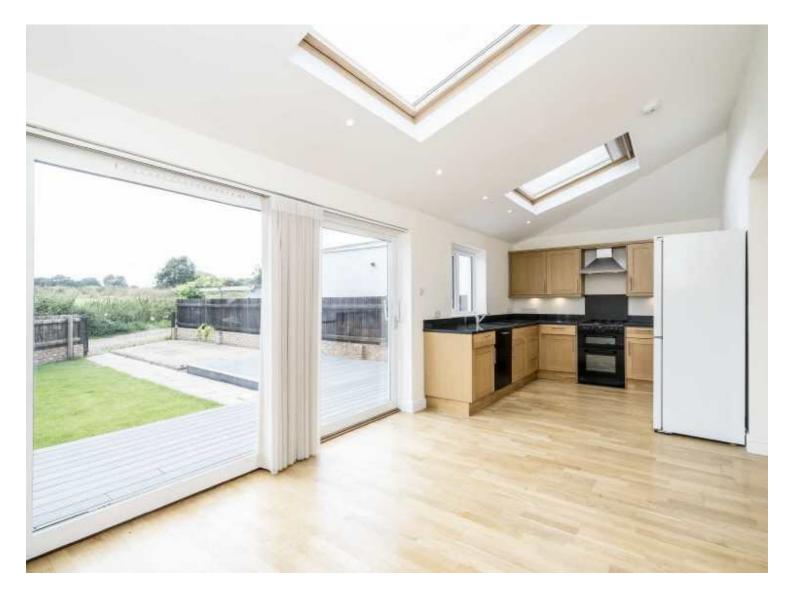

Upon arriving at the property, you are met by a recently landscaped front garden. The ground floor is comprised of front reception room, open plan kitchen and dining space with incredible views out onto the decking and rear garden and green fields beyond. There is also a downstairs WC, utility room and side access into the property.