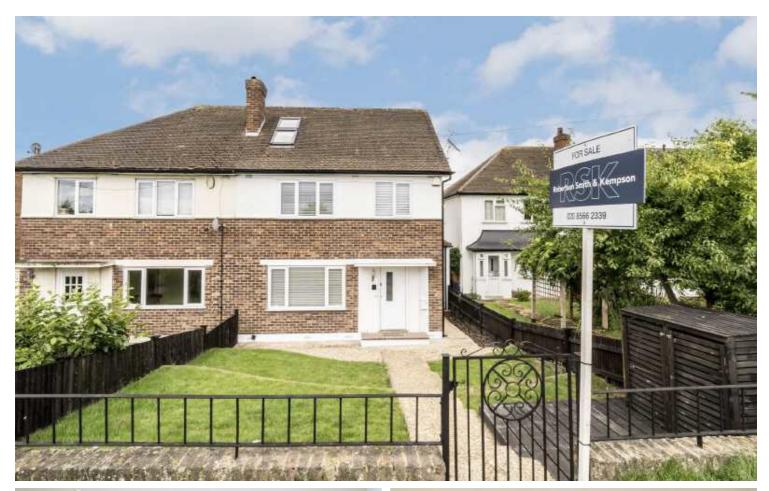

## Windmill Lane, UB2

£715,000

This four bedroom, two bathroom semi-detached house is offered to the market with no onward chain. The property has been extended to the rear, opening out onto a southwest-facing garden with views spanning across green fields.

Upon arriving at the property, you are met by a recently landscaped front garden. The ground floor is comprised of front reception room, open plan kitchen and dining space with incredible views out onto the decking and rear garden and green fields beyond. There is also a downstairs WC, utility room and side access into the property.

The property is engulfed by green open spaces such as Warren Farm Nature Reserve and Osterley Sports Club. There is also easy access to motorways and Heathrow airport.

- No Onward Chain
   Off-Street Parking
   Excellent Garden Views
- Fully Extended Two Bathrooms Utility Room & WC •