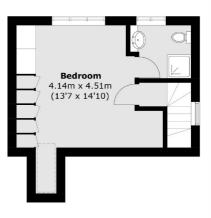

To the first floor there are two double bedrooms and a single bedroom, all with built-in wardrobes. There is also a family bathroom.

On the second floor, there is a master bedroom with extensive views over the green fields. It also has an en-suite shower room with underfloor heating. There is also good storage available with fitted wardrobes and space in the eaves.

Bedroom
3.76m x 3.27m
(12'4 x 10'9)

Bedroom
3.52m x 3.37m
(11'7 x 11'1)

Bedroom
2.42m x 2.20m
(7'11 x 7'3)

**First Floor** 

**Ground Floor** 

Total area (approx.): 136.0 sq. m (1,463.8 sq. ft)

Robertson Smith & Kempson Hanwell Sales 69 Greenford Avenue, London, W7 1LL 020 8566 2339 hanwellsales@robertsonsmithandkempson.co.uk