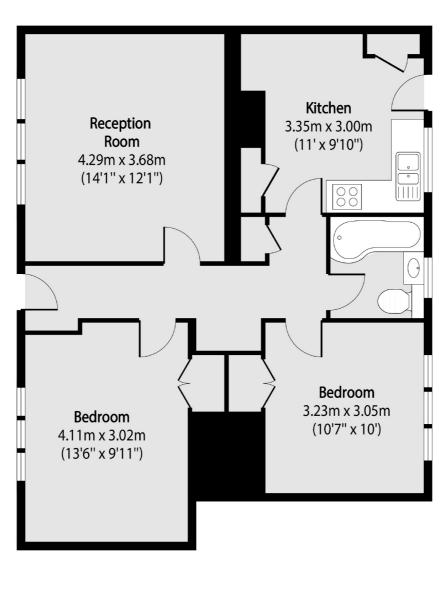

- Two Bedroom Ground Floor Maisonette •
- Private Garden 
  Long Lease 
  Separate Kitchen

£430,000

Total area (approx): 67.08 sq m (722 sq. ft)

Robertson Smith & Kempson Hanwell Sales 69 Greenford Avenue, London, W7 1LL 020 8566 2339 hanwellsales@robertsonsmithandkempson.co.uk