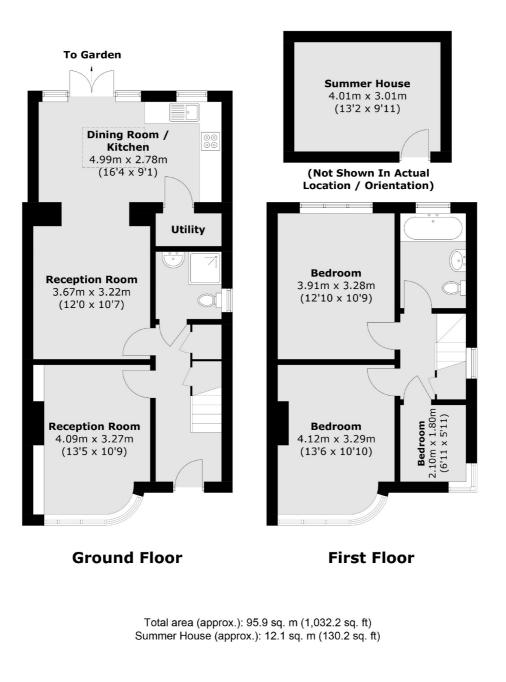

## **Thames Avenue, UB6**

£675,000

This three bedroom, two bathroom house is immaculately presented throughout. The rear has been thoughtfully extended to allow an additional downstairs bathroom and useful utility room, with further potential to extend into the loft (STPP), off-street parking and a west facing garden.

- Three Bedroom Off Street Parking West Facing Garden •
  Rear Extension Potential To Extend (STPP) Two Bathroom •

Robertson Smith & Kempson Hanwell Sales 69 Greenford Avenue, London, W7 1LL 020 8566 2339 hanwellsales@robertsonsmithandkempson.co.uk