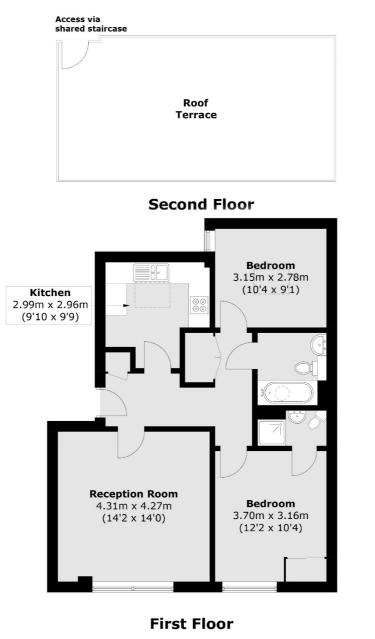

## Jasper Avenue, W7

This two bedroom, two bathroom purpose-built flat is located in a gated development, close to an array of local amenities. The property has a private roof terrace, perfect for relaxing in the summer months and allocated underground parking space.

£390,000

Total area (approx.): 65.4 sq. m (704.0 sq. ft) Roof Terrace : 31.4 sq. m (338.0 sq. ft)

Robertson Smith & Kempson Hanwell Sales 69 Greenford Avenue, London, W7 1LL 020 8566 2339 hanwellsales@robertsonsmithandkempson.co.uk