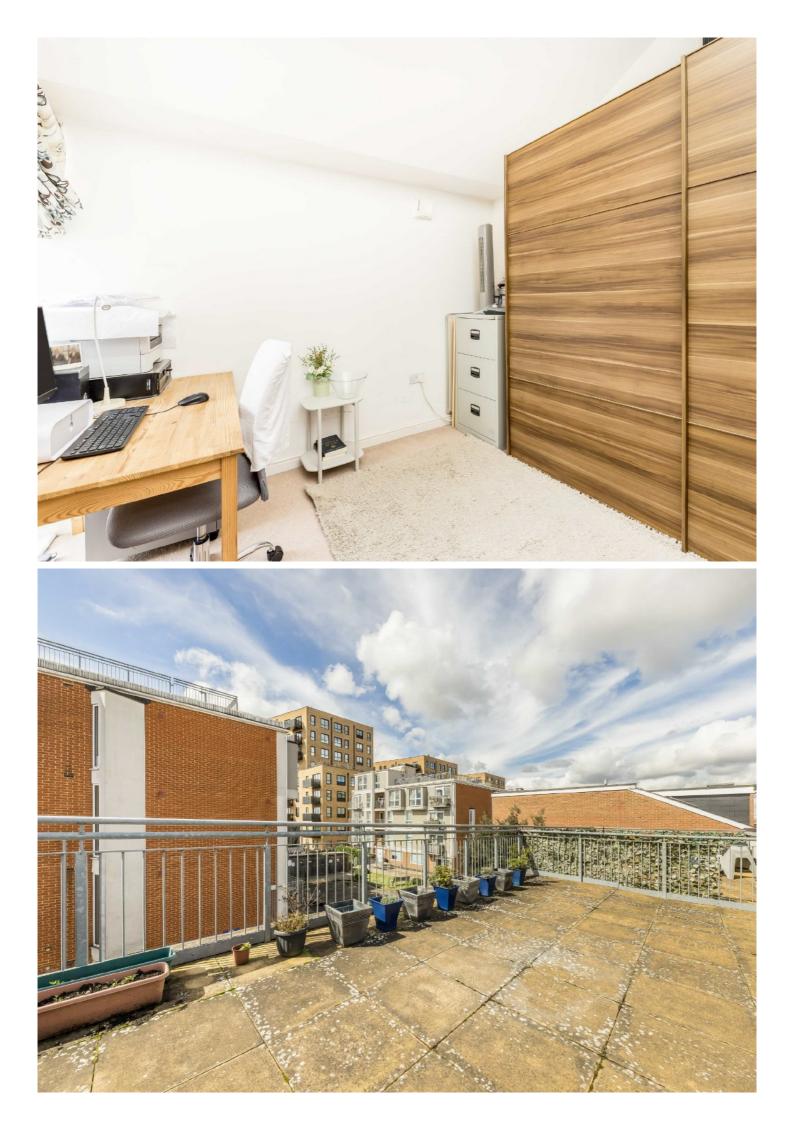

## Jasper Avenue, W7

This two bedroom, two bathroom purpose-built flat is located in a gated development, close to an array of local amenities. The property has a private roof terrace, perfect for relaxing in the summer months and allocated underground parking space.

£400,000

Located close to Hanwell Broadway with it's variety of amenities and easy access to Hanwell station (Elizabeth line). Also within St Marks' and Oaklands Primary school catchment.

- Private Roof Terrace Underground Parking Two Bathrooms •
  Gated Development Separate Kitchen First Floor •

Total area (approx.): 65.4 sq. m (704.0 sq. ft) Roof Terrace : 31.4 sq. m (338.0 sq. ft)

Robertson Smith & Kempson Hanwell Sales 69 Greenford Avenue, London, W7 1LL 020 8566 2339 hanwellsales@robertsonsmithandkempson.co.uk