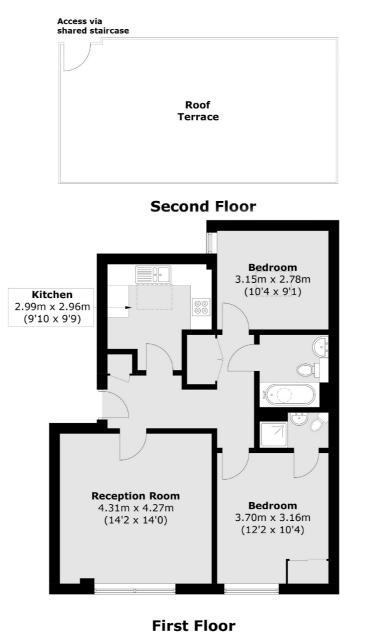

## Jasper Avenue, W7

This two bedroom, two bathroom purpose-built flat is located in a gated development, close to an array of local amenities. The property has a private roof terrace, perfect for relaxing in the summer months and allocated underground parking space.

£400,000

Located close to Hanwell Broadway with it's variety of amenities and easy access to Hanwell station (Elizabeth line). Also within St Marks' and Oaklands Primary school catchment.

- Private Roof Terrace Underground Parking Two Bathrooms •
  Gated Development Separate Kitchen First Floor •

Total area (approx.): 65.4 sq. m (704.0 sq. ft) Roof Terrace : 31.4 sq. m (338.0 sq. ft)

Robertson Smith & Kempson Hanwell Sales 69 Greenford Avenue, London, W7 1LL 020 8566 2339 hanwellsales@robertsonsmithandkempson.co.uk