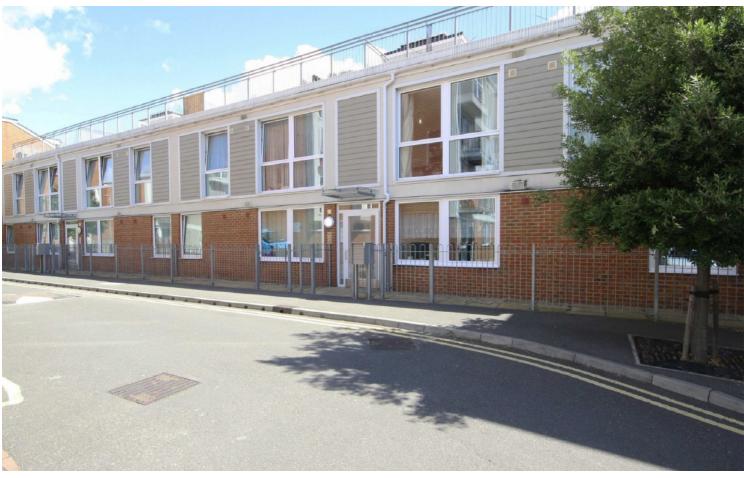

## Jasper Avenue, W7

This two bedroom, two bathroom purpose-built flat is located in a gated development, close to an array of local amenities. The property has a private roof terrace, perfect for relaxing in the summer months and allocated underground parking space.

£400,000

Located close to Hanwell Broadway with it's variety of amenities and easy access to Hanwell station (Elizabeth line). Also within St Marks' and Oaklands Primary school catchment.

- Private Roof Terrace Underground Parking Two Bathrooms •
  Gated Development Separate Kitchen First Floor •