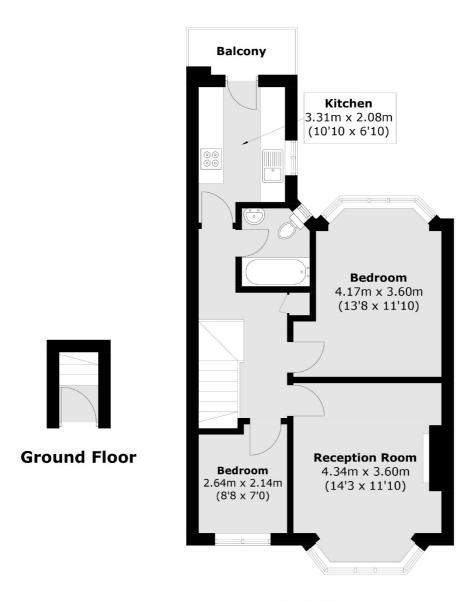

## **First Floor**

Total area (approx.): 55.4 sq. m (596.3 sq. ft) Balcony area (approx.): 2.7 sq. m (29.1 sq. ft)

Robertson Smith & Kempson Hanwell Sales 69 Greenford Avenue, London, W7 1LL 020 8566 2339 hanwellsales@robertsonsmithandkempson.co.uk