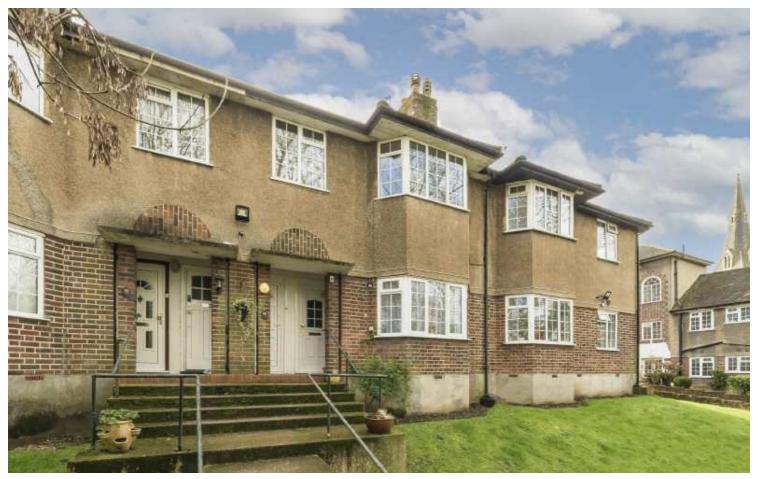

## Church Road, W7

£340,000

This two bedroom first floor apartment is offered to the market with no onward chain. The property benefits from it's own private entrance, a long lease and balcony.

The property is ideally located moments away from Hanwell's well renowned Bunny Park, with easy access to Hanwell's Elizabeth line, frequent and varied bus routes into Ealing Broadway and local outstanding schools.