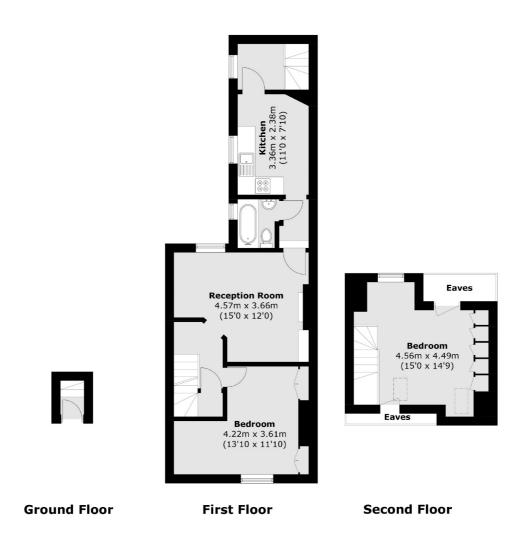

Total area (approx.): 69.2 sq. m (744.9 sq. ft) (Excluding Eaves)

Robertson Smith & Kempson Hanwell Sales 69 Greenford Avenue, London, W7 1LL 020 8566 2339 hanwellsales@robertsonsmithandkempson.co.uk

Energy Rating: C. We aim to make our particulars both accurate and reliable. However they are not guaranteed; nor do they form part of an offer or contract. If you require clarification on any points then please contact us, especially if you're traveling some distance to view. Please note that appliances and heating systems have not been tested and therefore no warranties can be given as to their good working order.