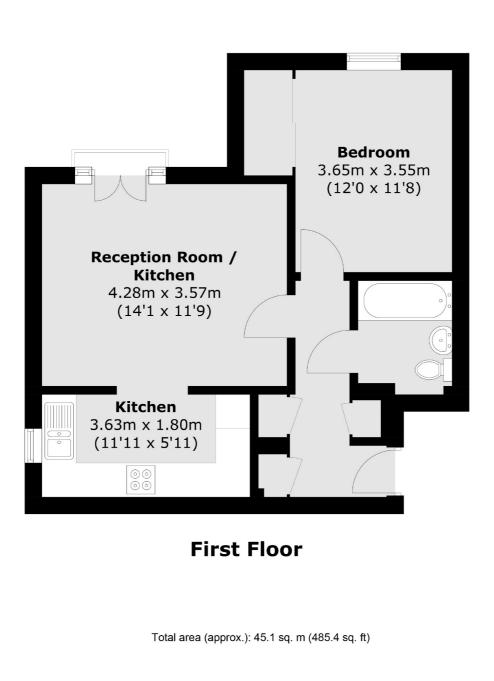

## **Gilbert White Close, UB6**

\*\*Offers In Excess Of\*\* A one bedroom purpose-built flat situated in a quiet, cul-de-sac development. From the reception Juliet balcony, you can take in the views of the green and peaceful nature reserve. The flat also has an allocated parking space.