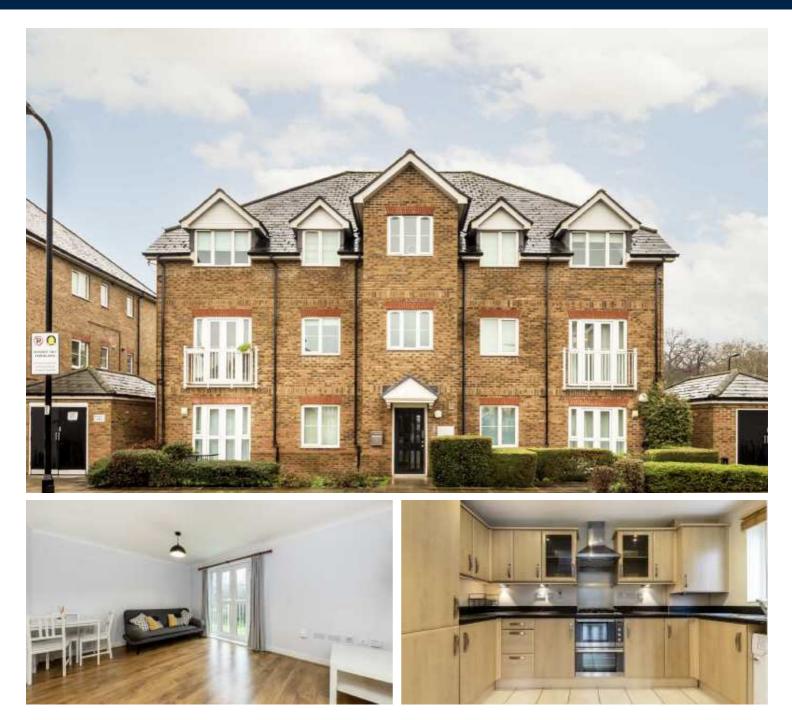

## **Gilbert White Close, UB6**

\*\*Offers In Excess Of\*\* A one bedroom purpose-built flat situated in a quiet, cul-de-sac development. From the reception Juliet balcony, you can take in the views of the green and peaceful nature reserve. The flat also has an allocated parking space.

Located within only a few minutes walk to Perivale station (Central line) and easy access to the A40 and A406 for the motorist.

£299,950

Robertson Smith & Kempson Hanwell Sales 69 Greenford Avenue, London, W7 1LL 020 8566 2339 hanwellsales@robertsonsmithandkempson.co.uk