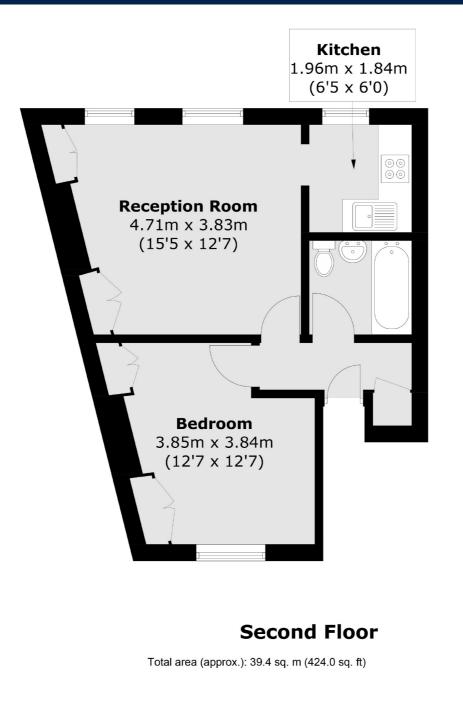

## **Boston Road, W7**

£270,000

A one bedroom top floor flat located in the vibrant heart of Hanwell. The property also has a demised loft space meaning it could be significantly extended to create a further two bedrooms and a bathroom, subject to the usual consents.