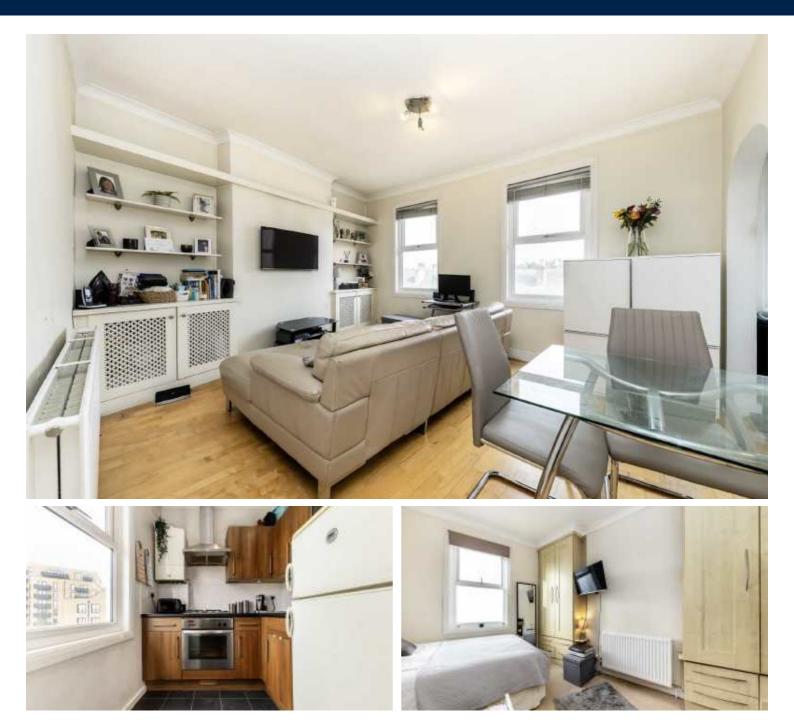

## **Boston Road, W7**

£270,000

A one bedroom top floor flat located in the vibrant heart of Hanwell. The property also has a demised loft space meaning it could be significantly extended to create a further two bedrooms and a bathroom, subject to the usual consents.

Ideally located for Hanwell (Elizabeth line) and Boston Manor (Piccadilly line) stations and moments from a range of local amenities including pubs, shops and restaurants.

Robertson Smith & Kempson Hanwell Sales 69 Greenford Avenue, London, W7 1LL 020 8566 2339 hanwellsales@robertsonsmithandkempson.co.uk