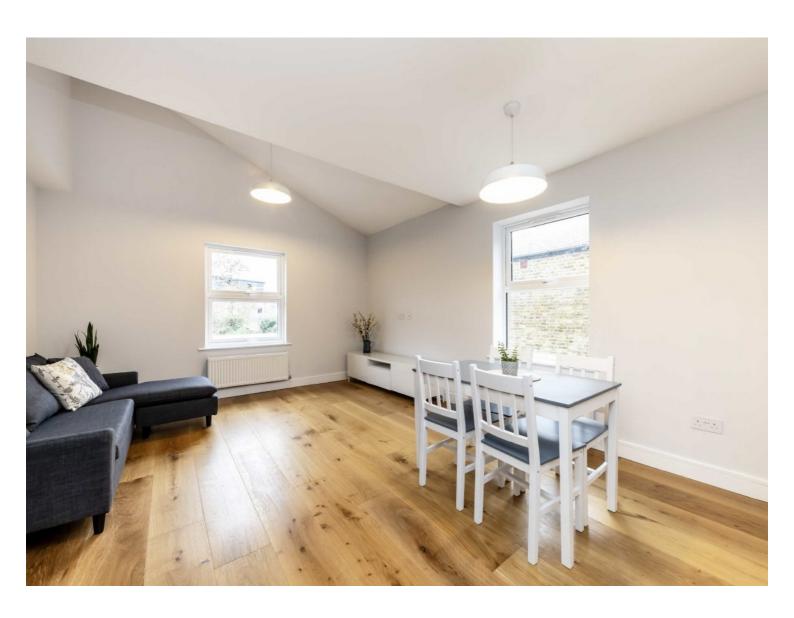

Reception Room/Kitchen 6.75m x 3.86m (22'2" x 12'8") **Bedroom** 4.21m x 1.97m (13'10" x 6'6") **Bedroom** 

Total area: approx. 56.5 sq. metres (608.5 sq. feet)

Robertson Smith & Kempson Hanwell Sales 69 Greenford Avenue, London, W7 1LL 020 8566 2339 hanwellsales@robertsonsmithandkempson.co.uk