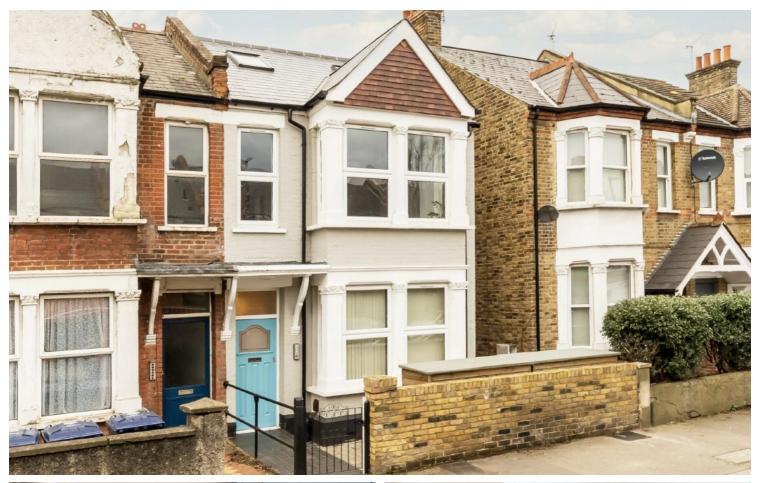

## **Greenford Avenue, W7**

£450,000

\*\*Offers In Excess Of\*\* This two bedroom first floor apartment has been fully renovated throughout to the highest standard. The property will come with a private west facing garden and a new lease.

Ideally located only 0.1 miles from Hanwell's Elizabeth Line, just moments from all local shops and bus links into Ealing Broadway.

- Two Bedrooms
  Share Of Freehold
  Newly Renovated
  Private Garden
  Chain Free
  Elizabeth Line