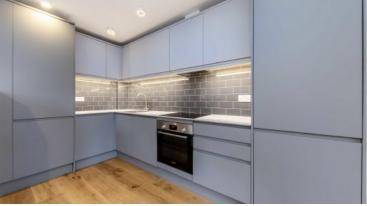

Reception Room/Kitchen 6.75m x 3.86m (22'2" x 12'8") **Bedroom** 4.21m x 1.97m (13'10" x 6'6") **Bedroom** 

Total area: approx. 56.5 sq. metres (608.5 sq. feet)

Robertson Smith & Kempson Hanwell Sales 69 Greenford Avenue, London, W7 1LL 020 8566 2339 hanwellsales@robertsonsmithandkempson.co.uk