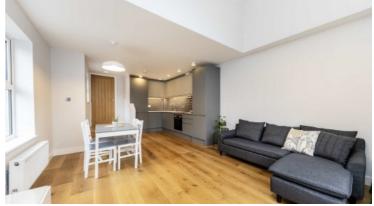

Reception Room/Kitchen 6.75m x 3.86m (22'2" x 12'8") **Bedroom** 4.21m x 1.97m (13'10" x 6'6") **Bedroom** 

Total area: approx. 56.5 sq. metres (608.5 sq. feet)

Robertson Smith & Kempson Hanwell Sales 69 Greenford Avenue, London, W7 1LL 020 8566 2339 hanwellsales@robertsonsmithandkempson.co.uk