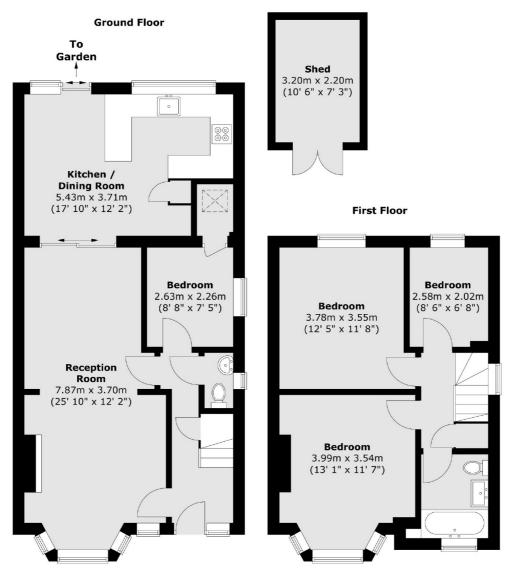

## Robertson Smith & Kempson

Total area (approx.): 103.9 sq. m (1118 sq. ft) Total shed area (approx.): 7 sq. m (75 sq. ft)

Robertson Smith & Kempson Hanwell Sales 69 Greenford Avenue, London, W7 1LL 020 8566 2339 hanwellsales@robertsonsmithandkempson.co.uk