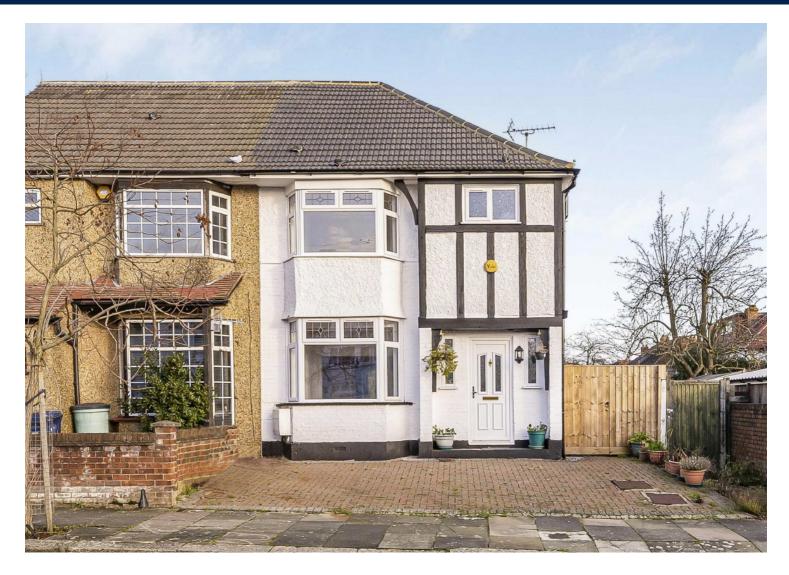

## Avon Road, UB6

£640,000

This four bedroom semi detached house has been fully refurbished throughout and is offered to the market with no onward chain. The property has off street parking for multiple cars and has been extended to the rear with further potential to extend into the loft (STPP).

Ideally located for the local shops and restaurants with easy access to the A40 for access to London, Greenford Station and all of the local outstanding schools Greenford has to offer.

- Four Bedrooms Semi Detached Chain Free •
- Off Street Parking
  Rear Extended
  Newly Refurbished