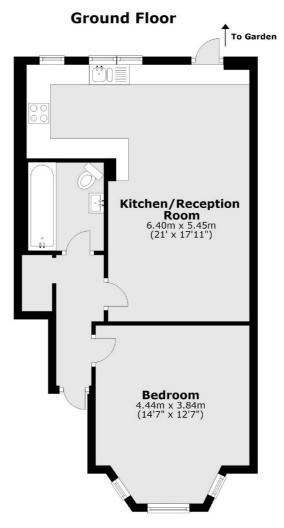

- Ground Floor Flat Share Of Freehold Private Garden •
- Period Conversion Chain Free Excellent Transport Links •

Total area: approx. 53.5 sq. metres (576.1 sq. feet)

Robertson Smith & Kempson Hanwell Sales 69 Greenford Avenue, London, W7 1LL 020 8566 2339 hanwellsales@robertsonsmithandkempson.co.uk