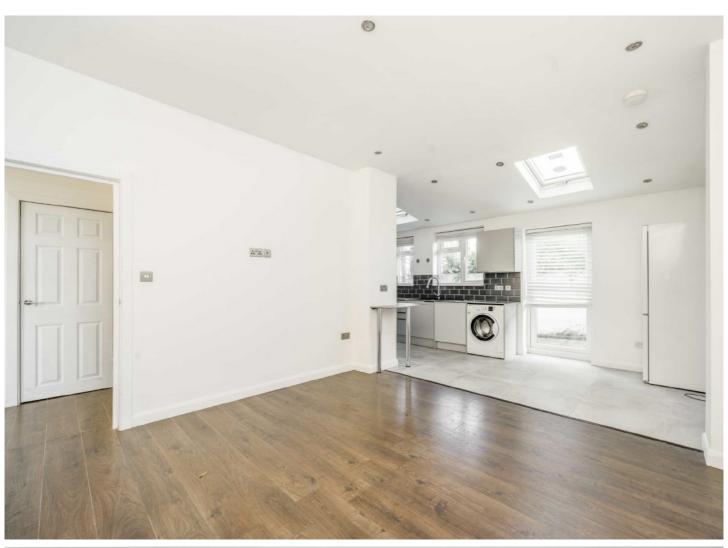

## **Greenford Avenue, W7**

£399,950

This period conversion one bedroom garden flat with open plan living accommodation is offered to the market with no onward chain. The property also has the added bonus of a private garden and share of freehold.

- Ground Floor Flat Share Of Freehold Private Garden •
- Period Conversion Chain Free Excellent Transport Links •

Total area: approx. 53.5 sq. metres (576.1 sq. feet)

Robertson Smith & Kempson Hanwell Sales 69 Greenford Avenue, London, W7 1LL 020 8566 2339 hanwellsales@robertsonsmithandkempson.co.uk