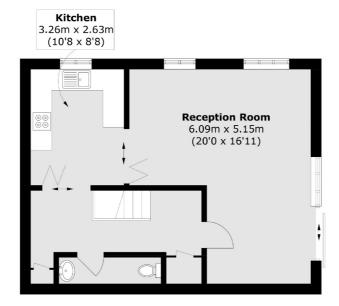

Located 0.2 miles from Hanwell's Elizabeth line and moments from the amenities and bus routes on Greenford Avenue.

**Third Floor** 

**Second Floor** 

Total area (approx.): 97.3 sq. m (1,047.3 sq. ft)

Robertson Smith & Kempson Hanwell Sales 69 Greenford Avenue, London, W7 1LL 020 8566 2339 hanwellsales@robertsonsmithandkempson.co.uk