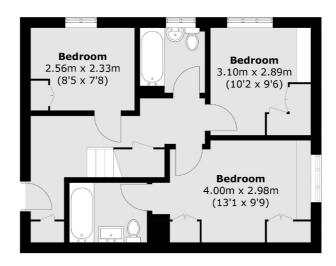

Located 0.2 miles from Hanwell's Elizabeth line and moments from the amenities and bus routes on Greenford Avenue.

**Third Floor** 

**Second Floor** 

Total area (approx.): 97.3 sq. m (1,047.3 sq. ft)

Robertson Smith & Kempson Hanwell Sales 69 Greenford Avenue, London, W7 1LL 020 8566 2339 hanwellsales@robertsonsmithandkempson.co.uk