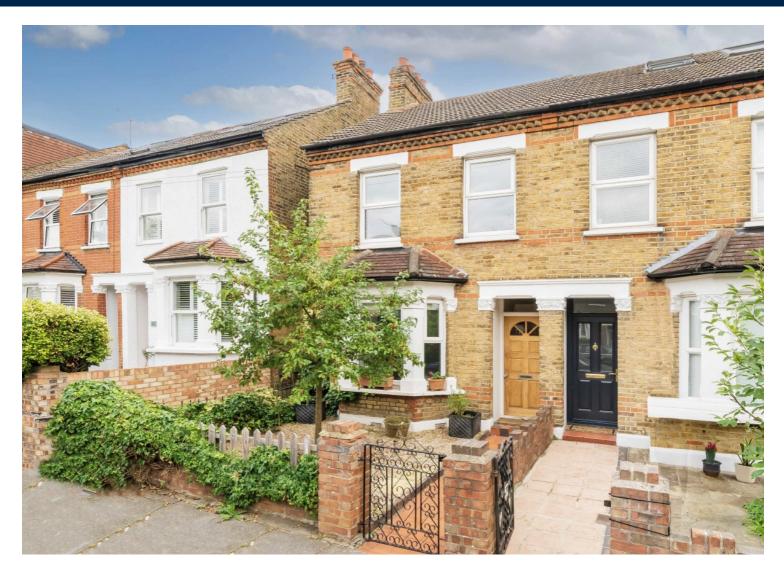

## **Osterley Park View Road, W7**

£459,950

This two double bedroom ground floor garden flat is being offered to the market with no onward chain. The property benefits from a south-facing garden and share of freehold.

Located in popular 'Olde Hanwell', offering easy access to Hanwell Broadway's shops and transport links, Boston Manor (Piccadilly Line) tube station, Hanwell (Elizabeth Line) and walks along the Grand Union Canal

- Ground Floor Chain Free Share Of Freehold •
- South-Facing Garden 
  Popular Location 
  Transport Links