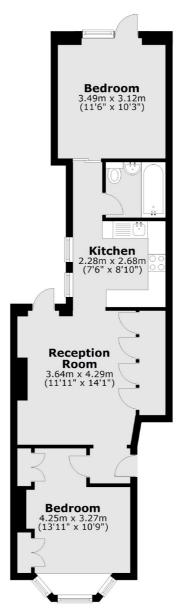

## **Ground Floor**

Total area: approx. 51.5 sq. metres (554.7 sq. feet)

Robertson Smith & Kempson Hanwell Sales 69 Greenford Avenue, London, W7 1LL 020 8566 2339 hanwellsales@robertsonsmithandkempson.co.uk