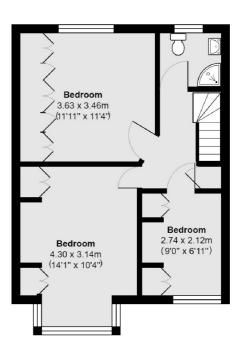

## Robertson Smith & Kempson

Total area 98.6 sq m (approx) (1061 sq ft approx)

Robertson Smith & Kempson Hanwell Sales 69 Greenford Avenue, London, W7 1LL 020 8566 2339 hanwellsales@robertsonsmithandkempson.co.uk