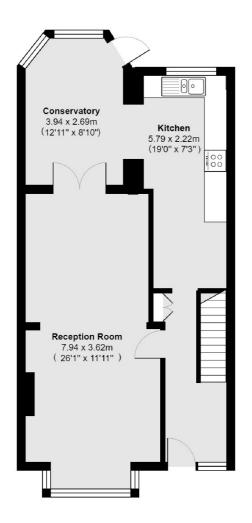

## Robertson Smith & Kempson

Total area 98.6 sq m (approx) (1061 sq ft approx)

Robertson Smith & Kempson Hanwell Sales 69 Greenford Avenue, London, W7 1LL 020 8566 2339 hanwellsales@robertsonsmithandkempson.co.uk