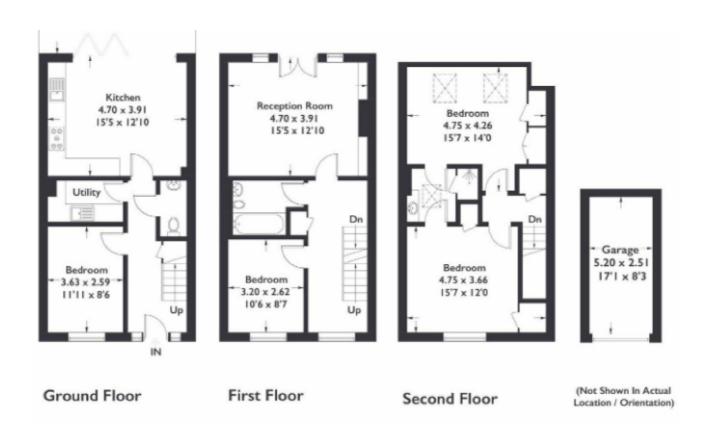

Presented in immaculate condition throughout, on the ground floor the accommodation comprises a front reception (could be used as a bedroom or office), WC, very useful utility room and to the rear of the property is a large kitchen/diner which leads directly to the secluded garden via bi-fold doors. The first floor accommodation offers a double bedroom, family bathroom and a very spacious reception room which benefits from an abundance of natural light. Two additional double bedrooms in the loft with a Jack and Jill shower-room. Loads of storage throughout.