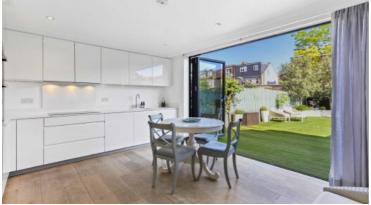

Presented in immaculate condition throughout, on the ground floor the accommodation comprises a front reception (could be used as a bedroom or office), WC, very useful utility room and to the rear of the property is a large kitchen/diner which leads directly to the secluded garden via bi-fold doors. The first floor accommodation offers a double bedroom, family bathroom and a very spacious reception room which benefits from an abundance of natural light. Two additional double bedrooms in the loft with a Jack and Jill shower-room. Loads of storage throughout.