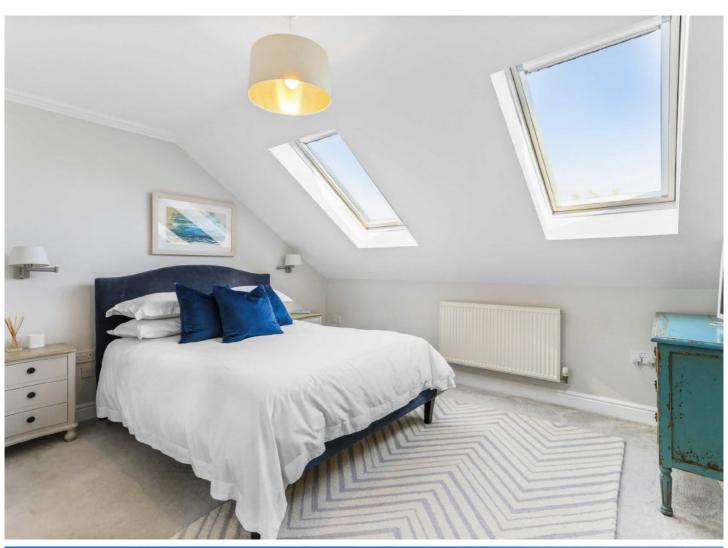

Presented in immaculate condition throughout, on the ground floor the accommodation comprises a front reception (could be used as a bedroom or office), WC, very useful utility room and to the rear of the property is a large kitchen/diner which leads directly to the secluded garden via bi-fold doors. The first floor accommodation offers a double bedroom, family bathroom and a very spacious reception room which benefits from an abundance of natural light. Two additional double bedrooms in the loft with a Jack and Jill shower-room. Loads of storage throughout.