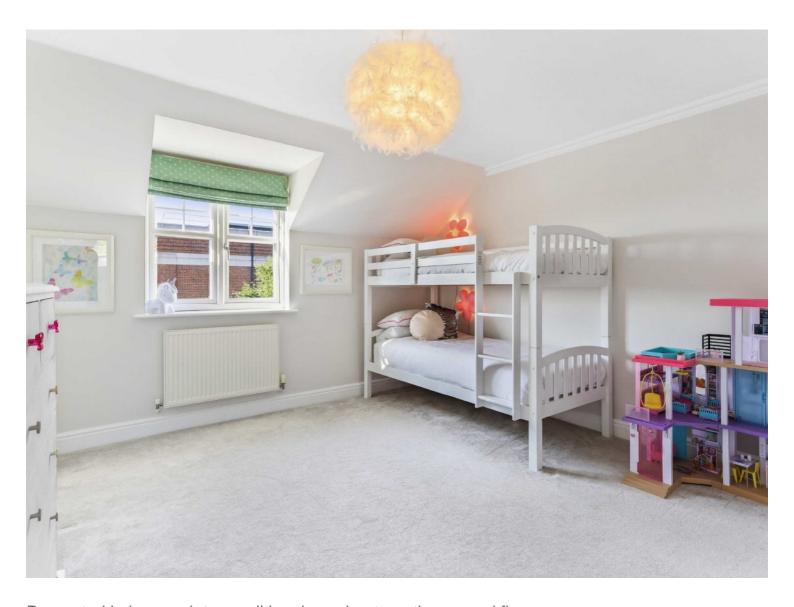

Presented in immaculate condition throughout, on the ground floor the accommodation comprises a front reception (could be used as a bedroom or office), WC, very useful utility room and to the rear of the property is a large kitchen/diner which leads directly to the secluded garden via bi-fold doors. The first floor accommodation offers a double bedroom, family bathroom and a very spacious reception room which benefits from an abundance of natural light. Two additional double bedrooms in the loft with a Jack and Jill shower-room. Loads of storage throughout.