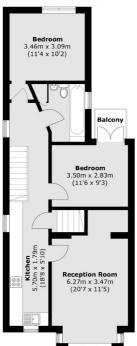

### **Ground Floor**

#### First Floor

Total area (approx.): 111.5 sq. m (1,200.0 sq. ft)
Balcony: 1.9 sq. m (20.4 sq. ft)
(Excluding Eaves)

Robertson Smith & Kempson Northfields Sales 116 Northfield Avenue, London, W13 9RT 020 8566 2340 northfieldssales@robertsonsmithandkempson.co.uk