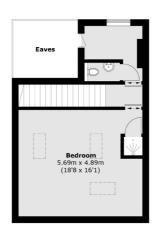

#### Second Floor

#### First Floor

Total area (approx.): 111.5 sq. m (1,200.0 sq. ft)
Balcony: 1.9 sq. m (20.4 sq. ft)
(Excluding Eaves)

Robertson Smith & Kempson Northfields Sales 116 Northfield Avenue, London, W13 9RT 020 8566 2340 northfieldssales@robertsonsmithandkempson.co.uk