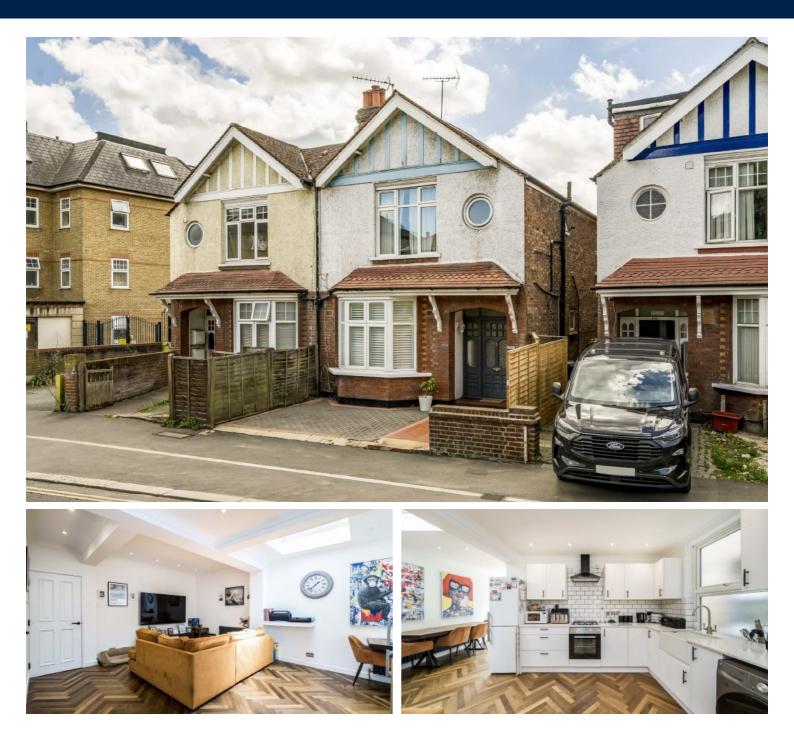

## Windmill Road, TW8

A well presented, fully refurbished, two double bedroom ground floor flat with a private secluded garden, offered to the market with no onward chain. This charming semi detached home is in move in ready condition. £650,000

This spacious flat offers well proportioned rooms throughout, including a double bedroom at the front, a family bathroom, a separate WC, and a large kitchen and reception room filled with natural light that leads directly to the secluded garden. There is also an additional double bedroom at the rear of the property.

Brentford, Northfields and South Ealing Stations all within walking distance providing excellent transport links. Local parks close by for a wonderful outdoor amenity.

Secluded Garden 
 Share Of Freehold 
 Semi-Detached 