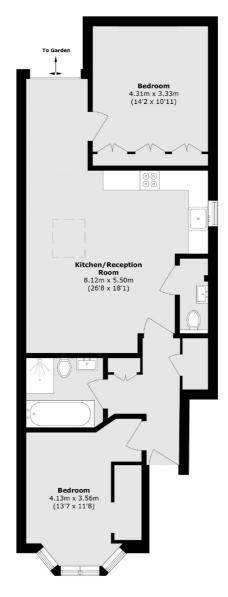

Excellent Transport Links
 Newly Refurbished
 No Onward Chain

Total area (approx.): 80.6 sq. m (867.5 sq. ft)

Robertson Smith & Kempson Northfields Sales 116 Northfield Avenue, London, W13 9RT 020 8566 2340 northfieldssales@robertsonsmithandkempson.co.uk