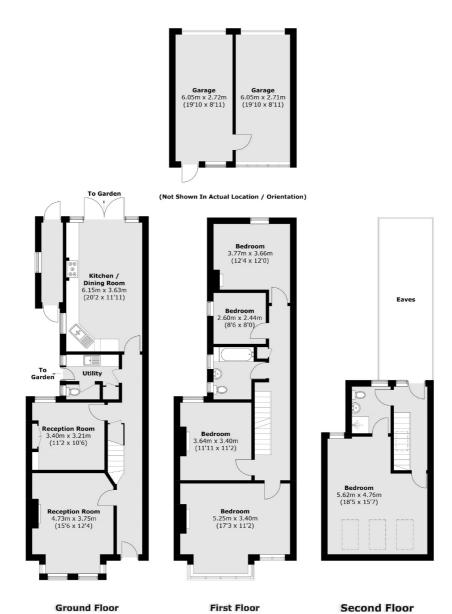

Benefitting from an abundance of period features and character throughout, this beautiful family home is a true gem. The ground floor accommodation comprises two reception rooms, separate utility and a generous kitchen/dining area which leads directly to the secluded garden. The first floor offers three double bedrooms, additional single bedroom and a family bathroom. The loft includes the principal bedroom with en-suite shower-room and lots of eaves storage. A truly unique feature to this fascinating house is the double garage to the rear of the garden, suitable for modern cars and with vehicular access.

## Robertson Smith & Kempson

Approx Internal Area: 179.1 sq. m (1,927.8 sq. ft) (Excluding Eaves) Storage / Garage : 37.4 sq. m (402.6 sq. ft)

Robertson Smith & Kempson Northfields Sales 116 Northfield Avenue, London, W13 9RT 020 8566 2340 northfieldssales@robertsonsmithandkempson.co.uk