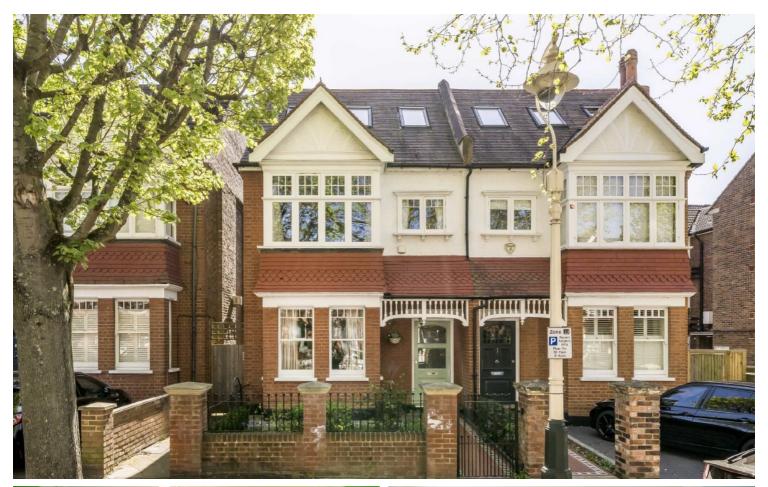

## Lyncroft Gardens, W13

£1,700,000

\*\*\* Offers In Excess Of \*\*\*

A simply stunning five bedroom, two reception semi-detached family home offering nearly 2000 sq ft with a sun-trapped secluded garden and a double garage with vehicular access. Attractively offered onto the market with no onward chain, a must for early viewing!

Benefitting from an abundance of period features and character throughout, this beautiful family home is a true gem. The ground floor accommodation comprises two reception rooms, separate utility and a generous kitchen/dining area which leads directly to the secluded garden. The first floor offers three double bedrooms, additional single bedroom and a family bathroom. The loft includes the principal bedroom with en-suite shower-room and lots of eaves storage. A truly unique feature to this fascinating house is the double garage to the rear of the garden, suitable for modern cars and with vehicular access.

- Five Bedrooms Semi-Detached No Onward Chain •
- Double Garage Secluded Garden Nearly 2000 Sq Ft •