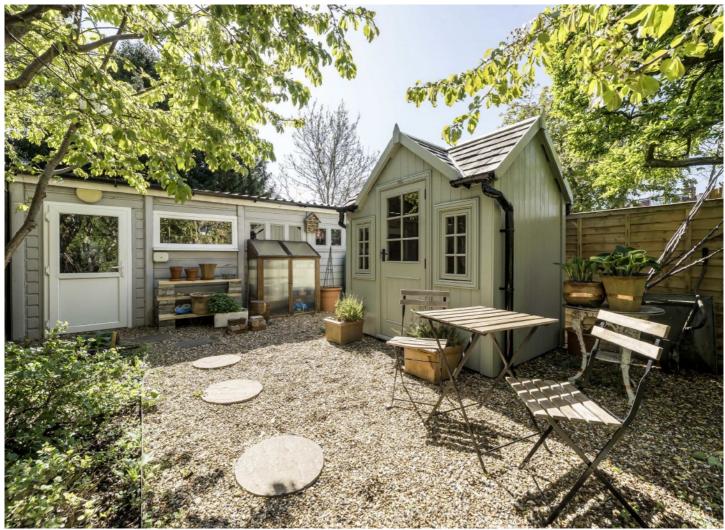

## Lyncroft Gardens, W13

£1,700,000

\*\*\* Offers In Excess Of \*\*\*

A simply stunning five bedroom, two reception semi-detached family home offering nearly 2000 sq ft with a sun-trapped secluded garden and a double garage with vehicular access. Attractively offered onto the market with no onward chain, a must for early viewing!

Benefitting from an abundance of period features and character throughout, this beautiful family home is a true gem. The ground floor accommodation comprises two reception rooms, separate utility and a generous kitchen/dining area which leads directly to the secluded garden. The first floor offers three double bedrooms, additional single bedroom and a family bathroom. The loft includes the principal bedroom with en-suite shower-room and lots of eaves storage. A truly unique feature to this fascinating house is the double garage to the rear of the garden, suitable for modern cars and with vehicular access.

- Five Bedrooms Semi-Detached No Onward Chain •
- Double Garage Secluded Garden Nearly 2000 Sq Ft •