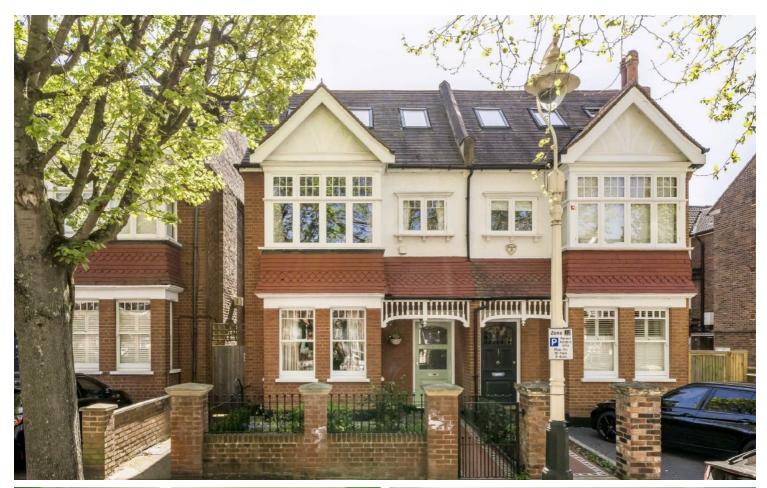

## Lyncroft Gardens, W13

£1,850,000

A simply stunning five bedroom, two reception semi-detached family home offering nearly 2000 sq ft with a sun-trapped secluded garden and a double garage with vehicular access. Attractively offered onto the market with no onward chain, a must for early viewing!

Benefitting from an abundance of period features and character throughout, this beautiful family home is a true gem. The ground floor accommodation comprises two reception rooms, separate utility and a generous kitchen/dining area which leads directly to the secluded garden. The first floor offers three double bedrooms, additional single bedroom and a family bathroom. The loft includes the principal bedroom with en-suite shower-room and lots of eaves storage. A truly unique feature to this fascinating house is the double garage to the rear of the garden, suitable for modern cars and with vehicular access.

- Five Bedrooms Semi-Detached No Onward Chain •
- Double Garage Secluded Garden Nearly 2000 Sq Ft •