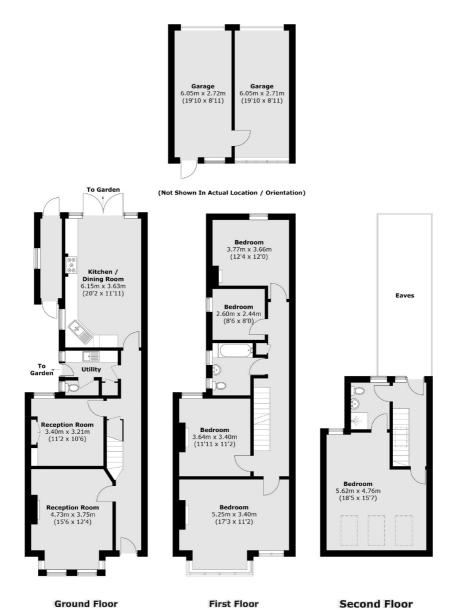

Benefitting from an abundance of period features and character throughout, this beautiful family home is a true gem. The ground floor accommodation comprises two reception rooms, separate utility and a generous kitchen/dining area which leads directly to the secluded garden. The first floor offers three double bedrooms, additional single bedroom and a family bathroom. The loft includes the principal bedroom with en-suite shower-room and lots of eaves storage. A truly unique feature to this fascinating house is the double garage to the rear of the garden, suitable for modern cars and with vehicular access.

## Robertson Smith & Kempson

Approx Internal Area: 179.1 sq. m (1,927.8 sq. ft) (Excluding Eaves) Storage / Garage : 37.4 sq. m (402.6 sq. ft)

Robertson Smith & Kempson Northfields Sales 116 Northfield Avenue, London, W13 9RT 020 8566 2340 northfieldssales@robertsonsmithandkempson.co.uk