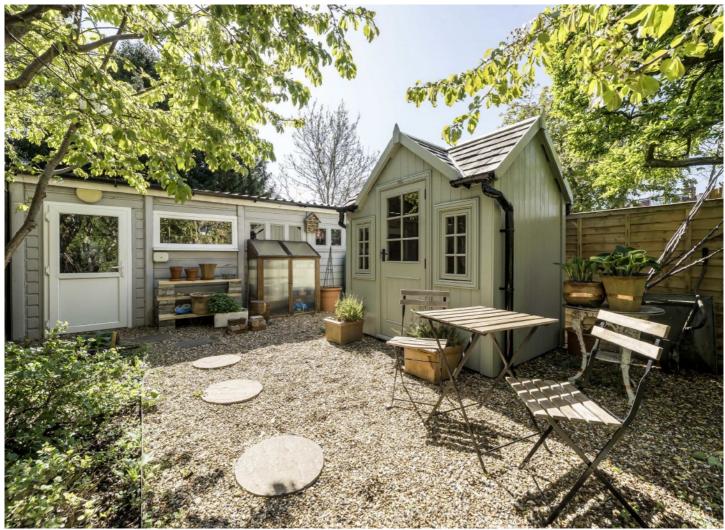

## Lyncroft Gardens, W13

£1,850,000

A simply stunning five bedroom, two reception semi-detached family home offering nearly 2000 sq ft with a sun-trapped secluded garden and a double garage with vehicular access. Attractively offered onto the market with no onward chain, a must for early viewing!

Benefitting from an abundance of period features and character throughout, this beautiful family home is a true gem. The ground floor accommodation comprises two reception rooms, separate utility and a generous kitchen/dining area which leads directly to the secluded garden. The first floor offers three double bedrooms, additional single bedroom and a family bathroom. The loft includes the principal bedroom with en-suite shower-room and lots of eaves storage. A truly unique feature to this fascinating house is the double garage to the rear of the garden, suitable for modern cars and with vehicular access.

- Five Bedrooms Semi-Detached No Onward Chain •
- Double Garage Secluded Garden Nearly 2000 Sq Ft •