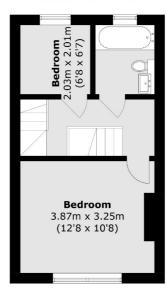

#### **Second Floor**

### **Ground Floor**

**First Floor** 

Total area (approx.): 90.5 sq. m (974.1 sq. ft) (Excluding Eaves)

Robertson Smith & Kempson Northfields Sales 116 Northfield Avenue, London, W13 9RT 020 8566 2340 northfieldssales@robertsonsmithandkempson.co.uk