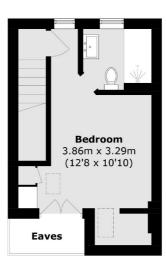

#### **Second Floor**

### **Ground Floor**

**First Floor** 

Total area (approx.): 90.5 sq. m (974.1 sq. ft) (Excluding Eaves)

Robertson Smith & Kempson Northfields Sales 116 Northfield Avenue, London, W13 9RT 020 8566 2340 northfieldssales@robertsonsmithandkempson.co.uk