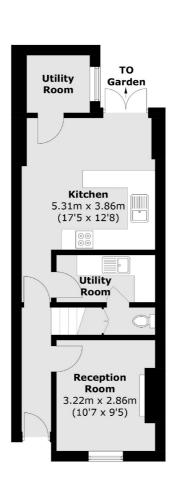

### **Ground Floor**

**First Floor** 

Total area (approx.): 90.5 sq. m (974.1 sq. ft) (Excluding Eaves)

Robertson Smith & Kempson Northfields Sales 116 Northfield Avenue, London, W13 9RT 020 8566 2340 northfieldssales@robertsonsmithandkempson.co.uk