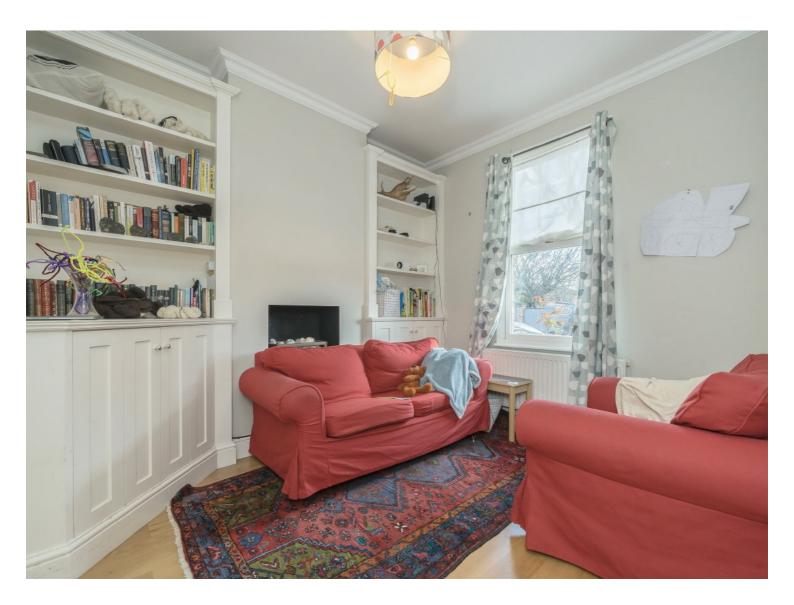

The ground floor accommodation offers a front reception room (filled with natural light), utility room with WC, spacious kitchen which leads to the secluded garden. The first floor comprises the principal bedroom to the front of the house, additional bedroom and family bathroom. The loft has been tastefully converted to include another double bedroom with en-suite shower-room.